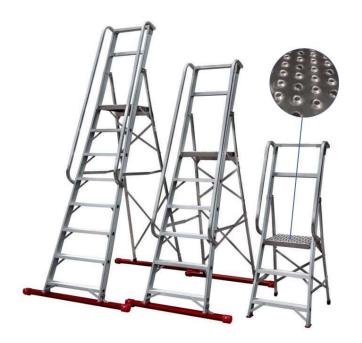

## **4T-LEVEL LADDER**

The 4T-level ladder is equipped with a very high working level plus a high hip support, which makes working stable, comfortable and safe. The handrails, standard in the product, make it easier to get up and down the ladder. Equipped with lower support beams, even higher 4T-ladders also meet the Vna205/2009 ladder guidelines for construction sites. The 4T-ladder is our best-selling model for level ladders over 150 cm.

- 80 mm deep grooved steps
- Working platform size of 420 x 400 mm
- Leaning support height 890 mm
- Meets the EN-131 standard

| CODE     | STEPS | LEVEL<br>HEIGHT | WEIGHT  | TRANSPORT<br>LENGTH |
|----------|-------|-----------------|---------|---------------------|
| 4T-103   | 3 pcs | 68 cm           | 9,5 kg  | 169 cm              |
| 4T-104   | 4 pcs | 94 cm           | 10,5 kg | 197 cm              |
| 4T-105   | 5 pcs | 120 cm          | 12 kg   | 225 cm              |
| 4T-105 P | 5 pcs | 126 cm          | 14 kg   | 231 cm              |
| 4T-106   | 6 pcs | 144 cm          | 14 kg   | 253 cm              |
| 4T-106 P | 6 pcs | 150 cm          | 16 kg   | 259 cm              |
| 4T-107   | 7 pcs | 172 cm          | 15,5 kg | 281 cm              |
| 4T-107 P | 7 pcs | 178 cm          | 18,5 kg | 287 cm              |
| 4T-108   | 8 pcs | 194 cm          | 16,5 kg | 309 cm              |
| 4T-108 P | 8 pcs | 200 cm          | 19,5 kg | 315 cm              |