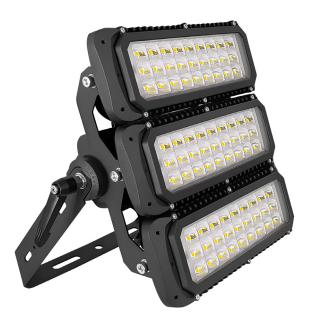

## FLEX 230W ASY

Art.no Watt (system power) Voltage Lumen Color temperature (Kelvin) Color rendering (CRI) Power factor Optics Light exchange Spreading angle Working temperature Cable Dimension BXHXD (MM) Weight kg Protection class

## 556110 230W 220-240VAC, 50-60Hz 34500Lm 5700K 70 0,95 PC lens 158Lm/W ASY 130X40° -25° to +50° H05RN-F 3G1MM<sup>2</sup> 408X354X230 6,5Kg

T

## **PRODUCT INFO**

FLEX 230W, Energy efficient LED headlights with adjustable modules. The modules are adjustable at different angles. Either only the entire luminaire is adjusted or both the luminaire and modules. The headlight is made of aluminum with powder coating from Akzo Nobel, LED diodes from Osram and Driver from Meanwell ELG. Aluminum luminaire body provides low weight and good cooling capacity, which in turn increases the life of diodes and ballasts. These factors contribute to high energy efficiency and long life. luminaire is D-marked **SUITABLE FOR:** The headlight is excellent for lighting like parking lots, sports arenas, paddocks and other large areas. Also suitable for lighting masts.