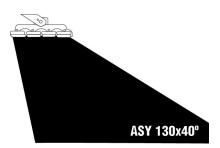

## 556110 230W 220-240VAC, 50-60Hz 34500Lm 5700K 70 0,95 PC lens 158Lm/W ASY 130X40° -25° to +50° H05RN-F 3G1MM<sup>2</sup> 408X354X230 6,5Kg

T