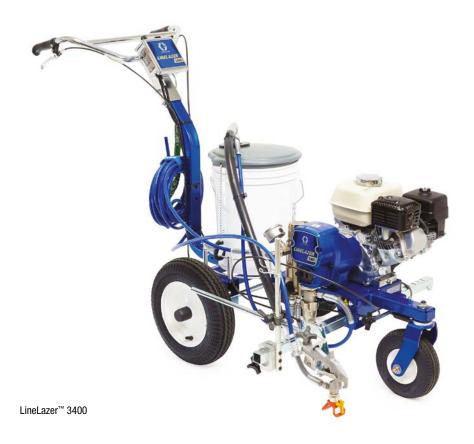

# LineLazer™ 3400

# **Mechanical Walk Behind Striper**

Front Swivel Wheel

Stencilling

# **Applications & Materials**

The LineLazer 3400 is the preferred choice for contractors who are looking for professional performance in a 1-gun striper. This striper is ideal for parking lots and seal coating contractors, schools, park and recreation departments.