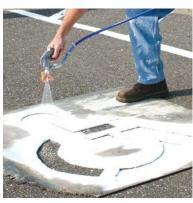

# **NEW Rear Mount Hose Wrap**

- Provides easy on/off for stenciling applications