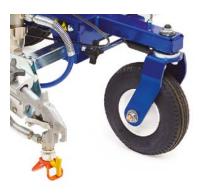

# **Front Swivel Wheel**

- Provides easier "up to the curb" parking lot striping and hard-to-do curves
- Tapered locking pin design for years of dependable operation