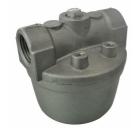

Manganese 12V battery with battery charger (European plug type C) and battery slot

For diesel and gasoline. Impurity filtration. Filter capacity 60μm. Flow rate 50 l/min.