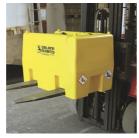

#### Main features

- filling plug with built-in air vent device
- in-line filter
- fuel transfer unit
- automatic lockable fuel nozzle
- integrated forklift pockets (full tank)
- handles for lifting and carrying (empty tank)
- integrated recesses for securing with ratchet lashing straps during transport
- all the fittings are made of aluminum or materials compatible with Diesel fuel.