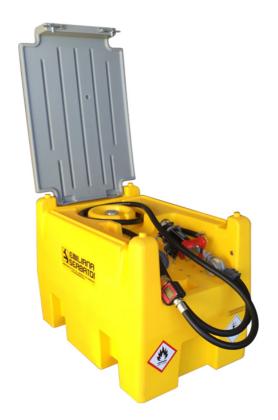

# Carrytank 220

Light and compact transportable Diesel fuel tank equipped with a fuel transfer unit.

### **Description**

Polyethylene tank for fuel transport, in exemption from ADR according to paragraph 1.1.3.1.C.

Complete with a new covering lid which guarantees improved strength, portability and resistance.

#### Main features

- filling plug with built-in air vent device
- in-line filter
- fuel transfer unit
- automatic lockable fuel nozzle
- integrated forklift pockets (full tank)
- handles for lifting and carrying (empty tank)
- integrated recesses for securing with ratchet lashing straps during transport
- all the fittings are made of aluminum or materials compatible with Diesel fuel.

#### STANDARD CONFIGURATION:

- Aluminum filling plug, size 2", equipped with emergency vent valve (air vent valve).
- In-Line filter
- DC fuel transfer pump (12 V or 24 V), flow rate 40 L/min.
- Battery power cable (6 m) with clamps.
- 4 m of rubber hose suitable for fuel.
- Automatic fuel nozzle.