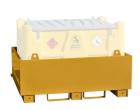

#### **Accessories**

Retention Basin for Carrytank

Retention basin for ground use, 100% tank's volume capacity, made in carbon steel.

Lid for Carrytank 220

Polyethylene covering Lid, integrated in the tank's structure and manufactured in rotational molding.