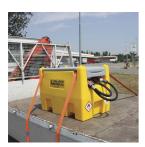

# Carrytank 220

Light and compact transportable Diesel fuel tank equipped with a fuel transfer unit.

### **Description**

Polyethylene tank for fuel transport, in exemption from ADR according to paragraph 1.1.3.1.C.

Complete with a new covering lid which guarantees improved strength, portability and resistance.