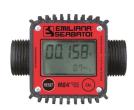

Manganese 12V battery with battery charger (cigarette lighter plug) and battery slot

Folding Tray

Portable flexible spill containment tray

Digital fuel meter, mod. M24, for Diesel Fuel

Strainer filter stainless steel