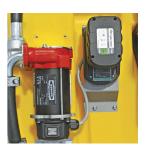

#### STANDARD CONFIGURATION:

- Aluminum filling plug, size 2", equipped with emergency vent valve (air vent valve).
- In-Line filter
- DC fuel transfer pump (12 V or 24 V), flow rate 40 L/min.
- Battery power cable (6 m) with clamps.
- 4 m of rubber hose suitable for fuel.
- Automatic fuel nozzle.

Manganese 12V battery with battery charger (European plug type C) and battery slot

For diesel and gasoline. Impurity filtration. Filter capacity 60μm. Flow rate 50 l/min.