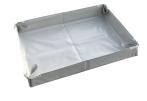

#### **Accessories**

Retention Basin for Carrytank

Retention basin for ground use, 100% tank's volume capacity, made in carbon steel.

Lid for Carrytank 220

Polyethylene covering Lid, integrated in the tank's structure and manufactured in rotational molding.