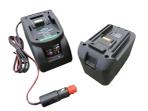

Manganese 12V battery with battery charger (cigarette lighter plug) and battery slot

Folding Tray

Portable flexible spill containment tray

Digital fuel meter, mod. M24, for Diesel Fuel

Strainer filter stainless steel

Manganese 12V battery with battery charger (European plug type C) and battery slot

For diesel and gasoline. Impurity filtration. Filter capacity 60μm. Flow rate 50 l/min.