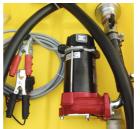

#### STANDARD CONFIGURATION:

- Aluminum filling plug, size 2", equipped with emergency vent valve (air vent valve).
- In-Line filter
- DC fuel transfer pump (12 V or 24 V), flow rate 40 L/min.
- Battery power cable (6 m) with clamps.
- 4 m of rubber hose suitable for fuel.
- Automatic fuel nozzle.