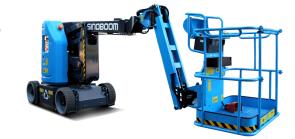

### ELECTRIC ARTICULATING BOOM LIFTS

## AB10ERJN(AB320ERJN)

Compliant with CE/ANSI standards