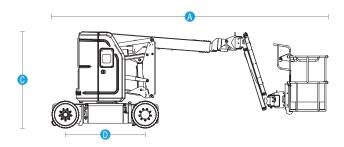

# ELECTRIC ARTICULATING BOOM LIFTS AB10ERJN (AB320ERJN) Compliant with CE/ANSI standards

| Model                                                                                                                                                                                                                                                                                                                                                                                                                                                                                                                                                                                                                                                                                                                                                                                                                                                                                                                                                                                                                                                                                                                                                                                                                                                                                                                                                                                                                                                                                                                                                                                                                                                                                                                                                                                                                                                                                                                                                                                                                                                                                                                          | AB10ERJN(AB320ERJN)                                |  |  |
|--------------------------------------------------------------------------------------------------------------------------------------------------------------------------------------------------------------------------------------------------------------------------------------------------------------------------------------------------------------------------------------------------------------------------------------------------------------------------------------------------------------------------------------------------------------------------------------------------------------------------------------------------------------------------------------------------------------------------------------------------------------------------------------------------------------------------------------------------------------------------------------------------------------------------------------------------------------------------------------------------------------------------------------------------------------------------------------------------------------------------------------------------------------------------------------------------------------------------------------------------------------------------------------------------------------------------------------------------------------------------------------------------------------------------------------------------------------------------------------------------------------------------------------------------------------------------------------------------------------------------------------------------------------------------------------------------------------------------------------------------------------------------------------------------------------------------------------------------------------------------------------------------------------------------------------------------------------------------------------------------------------------------------------------------------------------------------------------------------------------------------|----------------------------------------------------|--|--|
| Dimensions                                                                                                                                                                                                                                                                                                                                                                                                                                                                                                                                                                                                                                                                                                                                                                                                                                                                                                                                                                                                                                                                                                                                                                                                                                                                                                                                                                                                                                                                                                                                                                                                                                                                                                                                                                                                                                                                                                                                                                                                                                                                                                                     |                                                    |  |  |
| Max Platform Height                                                                                                                                                                                                                                                                                                                                                                                                                                                                                                                                                                                                                                                                                                                                                                                                                                                                                                                                                                                                                                                                                                                                                                                                                                                                                                                                                                                                                                                                                                                                                                                                                                                                                                                                                                                                                                                                                                                                                                                                                                                                                                            | 9.62 m (31'7")                                     |  |  |
| Max Working Height                                                                                                                                                                                                                                                                                                                                                                                                                                                                                                                                                                                                                                                                                                                                                                                                                                                                                                                                                                                                                                                                                                                                                                                                                                                                                                                                                                                                                                                                                                                                                                                                                                                                                                                                                                                                                                                                                                                                                                                                                                                                                                             | 11.62 m (38'1")                                    |  |  |
| Max Horizontal Reach                                                                                                                                                                                                                                                                                                                                                                                                                                                                                                                                                                                                                                                                                                                                                                                                                                                                                                                                                                                                                                                                                                                                                                                                                                                                                                                                                                                                                                                                                                                                                                                                                                                                                                                                                                                                                                                                                                                                                                                                                                                                                                           | 6.3 m (20'8")                                      |  |  |
| Max Up and Over Clearance                                                                                                                                                                                                                                                                                                                                                                                                                                                                                                                                                                                                                                                                                                                                                                                                                                                                                                                                                                                                                                                                                                                                                                                                                                                                                                                                                                                                                                                                                                                                                                                                                                                                                                                                                                                                                                                                                                                                                                                                                                                                                                      | 4.63 m (15'2")                                     |  |  |
| A Stowed Length                                                                                                                                                                                                                                                                                                                                                                                                                                                                                                                                                                                                                                                                                                                                                                                                                                                                                                                                                                                                                                                                                                                                                                                                                                                                                                                                                                                                                                                                                                                                                                                                                                                                                                                                                                                                                                                                                                                                                                                                                                                                                                                | 5.6 m (18'4")                                      |  |  |
| B Stowed Width                                                                                                                                                                                                                                                                                                                                                                                                                                                                                                                                                                                                                                                                                                                                                                                                                                                                                                                                                                                                                                                                                                                                                                                                                                                                                                                                                                                                                                                                                                                                                                                                                                                                                                                                                                                                                                                                                                                                                                                                                                                                                                                 | 1.19 m (3'11")                                     |  |  |
| C Stowed Height                                                                                                                                                                                                                                                                                                                                                                                                                                                                                                                                                                                                                                                                                                                                                                                                                                                                                                                                                                                                                                                                                                                                                                                                                                                                                                                                                                                                                                                                                                                                                                                                                                                                                                                                                                                                                                                                                                                                                                                                                                                                                                                | 1.99 m (6'6")                                      |  |  |
| D Wheelbase                                                                                                                                                                                                                                                                                                                                                                                                                                                                                                                                                                                                                                                                                                                                                                                                                                                                                                                                                                                                                                                                                                                                                                                                                                                                                                                                                                                                                                                                                                                                                                                                                                                                                                                                                                                                                                                                                                                                                                                                                                                                                                                    | 1.65 m (5'5")                                      |  |  |
| Ground Clearance                                                                                                                                                                                                                                                                                                                                                                                                                                                                                                                                                                                                                                                                                                                                                                                                                                                                                                                                                                                                                                                                                                                                                                                                                                                                                                                                                                                                                                                                                                                                                                                                                                                                                                                                                                                                                                                                                                                                                                                                                                                                                                               | 0.09 m (4")                                        |  |  |
| Platform Size $(L \times W \times H)$                                                                                                                                                                                                                                                                                                                                                                                                                                                                                                                                                                                                                                                                                                                                                                                                                                                                                                                                                                                                                                                                                                                                                                                                                                                                                                                                                                                                                                                                                                                                                                                                                                                                                                                                                                                                                                                                                                                                                                                                                                                                                          | 1.15 m×0.76 m×1.1 m (45.3"×30"×43.3")              |  |  |
| Performance                                                                                                                                                                                                                                                                                                                                                                                                                                                                                                                                                                                                                                                                                                                                                                                                                                                                                                                                                                                                                                                                                                                                                                                                                                                                                                                                                                                                                                                                                                                                                                                                                                                                                                                                                                                                                                                                                                                                                                                                                                                                                                                    |                                                    |  |  |
| Max Platform Capacity                                                                                                                                                                                                                                                                                                                                                                                                                                                                                                                                                                                                                                                                                                                                                                                                                                                                                                                                                                                                                                                                                                                                                                                                                                                                                                                                                                                                                                                                                                                                                                                                                                                                                                                                                                                                                                                                                                                                                                                                                                                                                                          | 230 kg (507 lbs)                                   |  |  |
| Max Platform Occupants                                                                                                                                                                                                                                                                                                                                                                                                                                                                                                                                                                                                                                                                                                                                                                                                                                                                                                                                                                                                                                                                                                                                                                                                                                                                                                                                                                                                                                                                                                                                                                                                                                                                                                                                                                                                                                                                                                                                                                                                                                                                                                         | 2 persons                                          |  |  |
| Drive Speed (Stowed)                                                                                                                                                                                                                                                                                                                                                                                                                                                                                                                                                                                                                                                                                                                                                                                                                                                                                                                                                                                                                                                                                                                                                                                                                                                                                                                                                                                                                                                                                                                                                                                                                                                                                                                                                                                                                                                                                                                                                                                                                                                                                                           | 0~5 km/h (0~3.1 mph)                               |  |  |
| Drive Speed (Raised)                                                                                                                                                                                                                                                                                                                                                                                                                                                                                                                                                                                                                                                                                                                                                                                                                                                                                                                                                                                                                                                                                                                                                                                                                                                                                                                                                                                                                                                                                                                                                                                                                                                                                                                                                                                                                                                                                                                                                                                                                                                                                                           | 0~0.6 km/h (0~0.37 mph)                            |  |  |
| Gradeability                                                                                                                                                                                                                                                                                                                                                                                                                                                                                                                                                                                                                                                                                                                                                                                                                                                                                                                                                                                                                                                                                                                                                                                                                                                                                                                                                                                                                                                                                                                                                                                                                                                                                                                                                                                                                                                                                                                                                                                                                                                                                                                   | 35%                                                |  |  |
| Turntable Rotation                                                                                                                                                                                                                                                                                                                                                                                                                                                                                                                                                                                                                                                                                                                                                                                                                                                                                                                                                                                                                                                                                                                                                                                                                                                                                                                                                                                                                                                                                                                                                                                                                                                                                                                                                                                                                                                                                                                                                                                                                                                                                                             | 355 °non-continuous                                |  |  |
| Platform Rotation                                                                                                                                                                                                                                                                                                                                                                                                                                                                                                                                                                                                                                                                                                                                                                                                                                                                                                                                                                                                                                                                                                                                                                                                                                                                                                                                                                                                                                                                                                                                                                                                                                                                                                                                                                                                                                                                                                                                                                                                                                                                                                              | 180°                                               |  |  |
| Jib Rotation                                                                                                                                                                                                                                                                                                                                                                                                                                                                                                                                                                                                                                                                                                                                                                                                                                                                                                                                                                                                                                                                                                                                                                                                                                                                                                                                                                                                                                                                                                                                                                                                                                                                                                                                                                                                                                                                                                                                                                                                                                                                                                                   | 180°                                               |  |  |
| Tilt Rating                                                                                                                                                                                                                                                                                                                                                                                                                                                                                                                                                                                                                                                                                                                                                                                                                                                                                                                                                                                                                                                                                                                                                                                                                                                                                                                                                                                                                                                                                                                                                                                                                                                                                                                                                                                                                                                                                                                                                                                                                                                                                                                    | 3°                                                 |  |  |
| Turning Radius (Inside/Outside)                                                                                                                                                                                                                                                                                                                                                                                                                                                                                                                                                                                                                                                                                                                                                                                                                                                                                                                                                                                                                                                                                                                                                                                                                                                                                                                                                                                                                                                                                                                                                                                                                                                                                                                                                                                                                                                                                                                                                                                                                                                                                                | 1.7 m/3.25 m (5'7"/10'8")                          |  |  |
| Turntable Tail-swing                                                                                                                                                                                                                                                                                                                                                                                                                                                                                                                                                                                                                                                                                                                                                                                                                                                                                                                                                                                                                                                                                                                                                                                                                                                                                                                                                                                                                                                                                                                                                                                                                                                                                                                                                                                                                                                                                                                                                                                                                                                                                                           | 0                                                  |  |  |
| Max Allowable Side Force                                                                                                                                                                                                                                                                                                                                                                                                                                                                                                                                                                                                                                                                                                                                                                                                                                                                                                                                                                                                                                                                                                                                                                                                                                                                                                                                                                                                                                                                                                                                                                                                                                                                                                                                                                                                                                                                                                                                                                                                                                                                                                       | 400 N (90 lbf)                                     |  |  |
| Max Allowable Wind Speed                                                                                                                                                                                                                                                                                                                                                                                                                                                                                                                                                                                                                                                                                                                                                                                                                                                                                                                                                                                                                                                                                                                                                                                                                                                                                                                                                                                                                                                                                                                                                                                                                                                                                                                                                                                                                                                                                                                                                                                                                                                                                                       | 12.5 m/s (28 mph)                                  |  |  |
| Tire Spec/Type                                                                                                                                                                                                                                                                                                                                                                                                                                                                                                                                                                                                                                                                                                                                                                                                                                                                                                                                                                                                                                                                                                                                                                                                                                                                                                                                                                                                                                                                                                                                                                                                                                                                                                                                                                                                                                                                                                                                                                                                                                                                                                                 | 0.56×0.18×0.45 m (22×7×17.75") (Solid non-marking) |  |  |
| Power                                                                                                                                                                                                                                                                                                                                                                                                                                                                                                                                                                                                                                                                                                                                                                                                                                                                                                                                                                                                                                                                                                                                                                                                                                                                                                                                                                                                                                                                                                                                                                                                                                                                                                                                                                                                                                                                                                                                                                                                                                                                                                                          |                                                    |  |  |
| Drive×Steer                                                                                                                                                                                                                                                                                                                                                                                                                                                                                                                                                                                                                                                                                                                                                                                                                                                                                                                                                                                                                                                                                                                                                                                                                                                                                                                                                                                                                                                                                                                                                                                                                                                                                                                                                                                                                                                                                                                                                                                                                                                                                                                    | $2 \text{WD} \times 2 \text{WS}$                   |  |  |
| Batteries                                                                                                                                                                                                                                                                                                                                                                                                                                                                                                                                                                                                                                                                                                                                                                                                                                                                                                                                                                                                                                                                                                                                                                                                                                                                                                                                                                                                                                                                                                                                                                                                                                                                                                                                                                                                                                                                                                                                                                                                                                                                                                                      | 48 V,330 Ah (lead acid battery)                    |  |  |
| Hydraulic Tank Capacity                                                                                                                                                                                                                                                                                                                                                                                                                                                                                                                                                                                                                                                                                                                                                                                                                                                                                                                                                                                                                                                                                                                                                                                                                                                                                                                                                                                                                                                                                                                                                                                                                                                                                                                                                                                                                                                                                                                                                                                                                                                                                                        | 20 L (4.4 gal(UK)/5.3 gal(US))                     |  |  |
| System Voltage                                                                                                                                                                                                                                                                                                                                                                                                                                                                                                                                                                                                                                                                                                                                                                                                                                                                                                                                                                                                                                                                                                                                                                                                                                                                                                                                                                                                                                                                                                                                                                                                                                                                                                                                                                                                                                                                                                                                                                                                                                                                                                                 | 12 V DC                                            |  |  |
| Wei ght was a state of the stat |                                                    |  |  |
| Weight                                                                                                                                                                                                                                                                                                                                                                                                                                                                                                                                                                                                                                                                                                                                                                                                                                                                                                                                                                                                                                                                                                                                                                                                                                                                                                                                                                                                                                                                                                                                                                                                                                                                                                                                                                                                                                                                                                                                                                                                                                                                                                                         | 6,800 kg(14,991 lbs)                               |  |  |