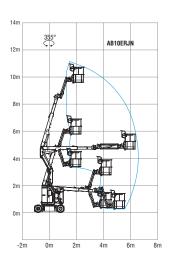

# ELECTRIC ARTICULATING BOOM LIFTS AB10ERJN (AB320ERJN) Compliant with CE/ANSI standards

| Model                                                                                                                                                                                                                                                                                                                                                                                                                                                                                                                                                                                                                                                                                                                                                                                                                                                                                                                                                                                                                                                                                                                                                                                                                                                                                                                                                                                                                                                                                                                                                                                                                                                                                                                                                                                                                                                                                                                                                                                                                                                                                                                          | AB10ERJN(AB320ERJN)                                |  |  |
|--------------------------------------------------------------------------------------------------------------------------------------------------------------------------------------------------------------------------------------------------------------------------------------------------------------------------------------------------------------------------------------------------------------------------------------------------------------------------------------------------------------------------------------------------------------------------------------------------------------------------------------------------------------------------------------------------------------------------------------------------------------------------------------------------------------------------------------------------------------------------------------------------------------------------------------------------------------------------------------------------------------------------------------------------------------------------------------------------------------------------------------------------------------------------------------------------------------------------------------------------------------------------------------------------------------------------------------------------------------------------------------------------------------------------------------------------------------------------------------------------------------------------------------------------------------------------------------------------------------------------------------------------------------------------------------------------------------------------------------------------------------------------------------------------------------------------------------------------------------------------------------------------------------------------------------------------------------------------------------------------------------------------------------------------------------------------------------------------------------------------------|----------------------------------------------------|--|--|
| Dimensions                                                                                                                                                                                                                                                                                                                                                                                                                                                                                                                                                                                                                                                                                                                                                                                                                                                                                                                                                                                                                                                                                                                                                                                                                                                                                                                                                                                                                                                                                                                                                                                                                                                                                                                                                                                                                                                                                                                                                                                                                                                                                                                     |                                                    |  |  |
| Max Platform Height                                                                                                                                                                                                                                                                                                                                                                                                                                                                                                                                                                                                                                                                                                                                                                                                                                                                                                                                                                                                                                                                                                                                                                                                                                                                                                                                                                                                                                                                                                                                                                                                                                                                                                                                                                                                                                                                                                                                                                                                                                                                                                            | 9.62 m (31'7")                                     |  |  |
| Max Working Height                                                                                                                                                                                                                                                                                                                                                                                                                                                                                                                                                                                                                                                                                                                                                                                                                                                                                                                                                                                                                                                                                                                                                                                                                                                                                                                                                                                                                                                                                                                                                                                                                                                                                                                                                                                                                                                                                                                                                                                                                                                                                                             | 11.62 m (38'1")                                    |  |  |
| Max Horizontal Reach                                                                                                                                                                                                                                                                                                                                                                                                                                                                                                                                                                                                                                                                                                                                                                                                                                                                                                                                                                                                                                                                                                                                                                                                                                                                                                                                                                                                                                                                                                                                                                                                                                                                                                                                                                                                                                                                                                                                                                                                                                                                                                           | 6.3 m (20'8")                                      |  |  |
| Max Up and Over Clearance                                                                                                                                                                                                                                                                                                                                                                                                                                                                                                                                                                                                                                                                                                                                                                                                                                                                                                                                                                                                                                                                                                                                                                                                                                                                                                                                                                                                                                                                                                                                                                                                                                                                                                                                                                                                                                                                                                                                                                                                                                                                                                      | 4.63 m (15'2")                                     |  |  |
| A Stowed Length                                                                                                                                                                                                                                                                                                                                                                                                                                                                                                                                                                                                                                                                                                                                                                                                                                                                                                                                                                                                                                                                                                                                                                                                                                                                                                                                                                                                                                                                                                                                                                                                                                                                                                                                                                                                                                                                                                                                                                                                                                                                                                                | 5.6 m (18'4")                                      |  |  |
| B Stowed Width                                                                                                                                                                                                                                                                                                                                                                                                                                                                                                                                                                                                                                                                                                                                                                                                                                                                                                                                                                                                                                                                                                                                                                                                                                                                                                                                                                                                                                                                                                                                                                                                                                                                                                                                                                                                                                                                                                                                                                                                                                                                                                                 | 1.19 m (3'11")                                     |  |  |
| C Stowed Height                                                                                                                                                                                                                                                                                                                                                                                                                                                                                                                                                                                                                                                                                                                                                                                                                                                                                                                                                                                                                                                                                                                                                                                                                                                                                                                                                                                                                                                                                                                                                                                                                                                                                                                                                                                                                                                                                                                                                                                                                                                                                                                | 1.99 m (6'6")                                      |  |  |
| D Wheelbase                                                                                                                                                                                                                                                                                                                                                                                                                                                                                                                                                                                                                                                                                                                                                                                                                                                                                                                                                                                                                                                                                                                                                                                                                                                                                                                                                                                                                                                                                                                                                                                                                                                                                                                                                                                                                                                                                                                                                                                                                                                                                                                    | 1.65 m (5'5")                                      |  |  |
| Ground Clearance                                                                                                                                                                                                                                                                                                                                                                                                                                                                                                                                                                                                                                                                                                                                                                                                                                                                                                                                                                                                                                                                                                                                                                                                                                                                                                                                                                                                                                                                                                                                                                                                                                                                                                                                                                                                                                                                                                                                                                                                                                                                                                               | 0.09 m (4")                                        |  |  |
| Platform Size $(L \times W \times H)$                                                                                                                                                                                                                                                                                                                                                                                                                                                                                                                                                                                                                                                                                                                                                                                                                                                                                                                                                                                                                                                                                                                                                                                                                                                                                                                                                                                                                                                                                                                                                                                                                                                                                                                                                                                                                                                                                                                                                                                                                                                                                          | 1.15 m×0.76 m×1.1 m (45.3"×30"×43.3")              |  |  |
| Performance                                                                                                                                                                                                                                                                                                                                                                                                                                                                                                                                                                                                                                                                                                                                                                                                                                                                                                                                                                                                                                                                                                                                                                                                                                                                                                                                                                                                                                                                                                                                                                                                                                                                                                                                                                                                                                                                                                                                                                                                                                                                                                                    |                                                    |  |  |
| Max Platform Capacity                                                                                                                                                                                                                                                                                                                                                                                                                                                                                                                                                                                                                                                                                                                                                                                                                                                                                                                                                                                                                                                                                                                                                                                                                                                                                                                                                                                                                                                                                                                                                                                                                                                                                                                                                                                                                                                                                                                                                                                                                                                                                                          | 230 kg (507 lbs)                                   |  |  |
| Max Platform Occupants                                                                                                                                                                                                                                                                                                                                                                                                                                                                                                                                                                                                                                                                                                                                                                                                                                                                                                                                                                                                                                                                                                                                                                                                                                                                                                                                                                                                                                                                                                                                                                                                                                                                                                                                                                                                                                                                                                                                                                                                                                                                                                         | 2 persons                                          |  |  |
| Drive Speed (Stowed)                                                                                                                                                                                                                                                                                                                                                                                                                                                                                                                                                                                                                                                                                                                                                                                                                                                                                                                                                                                                                                                                                                                                                                                                                                                                                                                                                                                                                                                                                                                                                                                                                                                                                                                                                                                                                                                                                                                                                                                                                                                                                                           | 0~5 km/h (0~3.1 mph)                               |  |  |
| Drive Speed (Raised)                                                                                                                                                                                                                                                                                                                                                                                                                                                                                                                                                                                                                                                                                                                                                                                                                                                                                                                                                                                                                                                                                                                                                                                                                                                                                                                                                                                                                                                                                                                                                                                                                                                                                                                                                                                                                                                                                                                                                                                                                                                                                                           | 0~0.6 km/h (0~0.37 mph)                            |  |  |
| Gradeability                                                                                                                                                                                                                                                                                                                                                                                                                                                                                                                                                                                                                                                                                                                                                                                                                                                                                                                                                                                                                                                                                                                                                                                                                                                                                                                                                                                                                                                                                                                                                                                                                                                                                                                                                                                                                                                                                                                                                                                                                                                                                                                   | 35%                                                |  |  |
| Turntable Rotation                                                                                                                                                                                                                                                                                                                                                                                                                                                                                                                                                                                                                                                                                                                                                                                                                                                                                                                                                                                                                                                                                                                                                                                                                                                                                                                                                                                                                                                                                                                                                                                                                                                                                                                                                                                                                                                                                                                                                                                                                                                                                                             | 355 °non-continuous                                |  |  |
| Platform Rotation                                                                                                                                                                                                                                                                                                                                                                                                                                                                                                                                                                                                                                                                                                                                                                                                                                                                                                                                                                                                                                                                                                                                                                                                                                                                                                                                                                                                                                                                                                                                                                                                                                                                                                                                                                                                                                                                                                                                                                                                                                                                                                              | 180°                                               |  |  |
| Jib Rotation                                                                                                                                                                                                                                                                                                                                                                                                                                                                                                                                                                                                                                                                                                                                                                                                                                                                                                                                                                                                                                                                                                                                                                                                                                                                                                                                                                                                                                                                                                                                                                                                                                                                                                                                                                                                                                                                                                                                                                                                                                                                                                                   | 180°                                               |  |  |
| Tilt Rating                                                                                                                                                                                                                                                                                                                                                                                                                                                                                                                                                                                                                                                                                                                                                                                                                                                                                                                                                                                                                                                                                                                                                                                                                                                                                                                                                                                                                                                                                                                                                                                                                                                                                                                                                                                                                                                                                                                                                                                                                                                                                                                    | 3°                                                 |  |  |
| Turning Radius (Inside/Outside)                                                                                                                                                                                                                                                                                                                                                                                                                                                                                                                                                                                                                                                                                                                                                                                                                                                                                                                                                                                                                                                                                                                                                                                                                                                                                                                                                                                                                                                                                                                                                                                                                                                                                                                                                                                                                                                                                                                                                                                                                                                                                                | 1.7 m/3.25 m (5'7"/10'8")                          |  |  |
| Turntable Tail-swing                                                                                                                                                                                                                                                                                                                                                                                                                                                                                                                                                                                                                                                                                                                                                                                                                                                                                                                                                                                                                                                                                                                                                                                                                                                                                                                                                                                                                                                                                                                                                                                                                                                                                                                                                                                                                                                                                                                                                                                                                                                                                                           | 0                                                  |  |  |
| Max Allowable Side Force                                                                                                                                                                                                                                                                                                                                                                                                                                                                                                                                                                                                                                                                                                                                                                                                                                                                                                                                                                                                                                                                                                                                                                                                                                                                                                                                                                                                                                                                                                                                                                                                                                                                                                                                                                                                                                                                                                                                                                                                                                                                                                       | 400 N (90 lbf)                                     |  |  |
| Max Allowable Wind Speed                                                                                                                                                                                                                                                                                                                                                                                                                                                                                                                                                                                                                                                                                                                                                                                                                                                                                                                                                                                                                                                                                                                                                                                                                                                                                                                                                                                                                                                                                                                                                                                                                                                                                                                                                                                                                                                                                                                                                                                                                                                                                                       | 12.5 m/s (28 mph)                                  |  |  |
| Tire Spec/Type                                                                                                                                                                                                                                                                                                                                                                                                                                                                                                                                                                                                                                                                                                                                                                                                                                                                                                                                                                                                                                                                                                                                                                                                                                                                                                                                                                                                                                                                                                                                                                                                                                                                                                                                                                                                                                                                                                                                                                                                                                                                                                                 | 0.56×0.18×0.45 m (22×7×17.75") (Solid non-marking) |  |  |
| Power                                                                                                                                                                                                                                                                                                                                                                                                                                                                                                                                                                                                                                                                                                                                                                                                                                                                                                                                                                                                                                                                                                                                                                                                                                                                                                                                                                                                                                                                                                                                                                                                                                                                                                                                                                                                                                                                                                                                                                                                                                                                                                                          |                                                    |  |  |
| Drive×Steer                                                                                                                                                                                                                                                                                                                                                                                                                                                                                                                                                                                                                                                                                                                                                                                                                                                                                                                                                                                                                                                                                                                                                                                                                                                                                                                                                                                                                                                                                                                                                                                                                                                                                                                                                                                                                                                                                                                                                                                                                                                                                                                    | $2 \text{WD} \times 2 \text{WS}$                   |  |  |
| Batteries                                                                                                                                                                                                                                                                                                                                                                                                                                                                                                                                                                                                                                                                                                                                                                                                                                                                                                                                                                                                                                                                                                                                                                                                                                                                                                                                                                                                                                                                                                                                                                                                                                                                                                                                                                                                                                                                                                                                                                                                                                                                                                                      | 48 V,330 Ah (lead acid battery)                    |  |  |
| Hydraulic Tank Capacity                                                                                                                                                                                                                                                                                                                                                                                                                                                                                                                                                                                                                                                                                                                                                                                                                                                                                                                                                                                                                                                                                                                                                                                                                                                                                                                                                                                                                                                                                                                                                                                                                                                                                                                                                                                                                                                                                                                                                                                                                                                                                                        | 20 L (4.4 gal(UK)/5.3 gal(US))                     |  |  |
| System Voltage                                                                                                                                                                                                                                                                                                                                                                                                                                                                                                                                                                                                                                                                                                                                                                                                                                                                                                                                                                                                                                                                                                                                                                                                                                                                                                                                                                                                                                                                                                                                                                                                                                                                                                                                                                                                                                                                                                                                                                                                                                                                                                                 | 12 V DC                                            |  |  |
| Wei ght was a state of the stat |                                                    |  |  |
| Weight                                                                                                                                                                                                                                                                                                                                                                                                                                                                                                                                                                                                                                                                                                                                                                                                                                                                                                                                                                                                                                                                                                                                                                                                                                                                                                                                                                                                                                                                                                                                                                                                                                                                                                                                                                                                                                                                                                                                                                                                                                                                                                                         | 6,800 kg(14,991 lbs)                               |  |  |