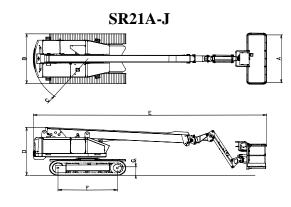

For unsurpassed outreach and flexibility, choose Aichi SR21A / SR21A-J aerial platform from Aichi Skymaster.

- •Max. Platform Height: 21.0m
- •Max. Load Capacity: 227kgs

| Specifications                    | SR21A-J                                       | SR21A                     |
|-----------------------------------|-----------------------------------------------|---------------------------|
| Reach Specifications              |                                               |                           |
| Platform Height                   | 21.0m                                         |                           |
| Horizontal Outreach               | 17.8m                                         | 18.6m                     |
| Swing                             | 360degree,Continuous                          |                           |
| Platform Capacity                 | 227kgs                                        |                           |
| Platform Rotator                  | 180degree(90,90)                              |                           |
| Jib Range of Articulation         | 130degree(+70,-60)                            | N/A                       |
| Dimension Data                    |                                               |                           |
| A. Platform Size                  | 1.9m v 0.75m(Std)                             | $2.4m \approx 0.75m(Ont)$ |
| B. Overall Width                  | 1.8m x 0.75m(Std), 2.4m x 0.75m(Opt)<br>2.46m |                           |
|                                   | 2.4011<br>1.13m                               |                           |
| C. Tailswing<br>D. Overall Height | 2.35m                                         |                           |
| E. Overall Length                 | 2.55m<br>11.57m 10.15m                        |                           |
| F. Tumbler center distance        |                                               |                           |
| G. Ground Clearance               | 2.575m<br>0.425m                              |                           |
| Gross Vehicle Weight              | 15,200kgs 14,900kgs                           |                           |
| Gloss vehicle weight              | 15,200Kg8                                     | 14,900kgs                 |
| Chassis                           |                                               |                           |
| Traveling Speed                   | 2.0km/h                                       |                           |
| Gradeability stowed               | 48% (26 degrees)                              |                           |
| •                                 | L                                             | 0                         |
| Power Source                      |                                               |                           |
| Diesel Engine                     | Isuzu A 4JB1, PAA-22<br>44.3KW/2,400rpm       |                           |
|                                   |                                               |                           |
| Fuel Tank Capacity                | 150liter                                      |                           |
|                                   |                                               |                           |
| Safety Features                   |                                               |                           |
| H-V Control                       | STD                                           |                           |
| Travel Speed Control              | STD                                           |                           |
| Rotation Speed Control            | STD                                           |                           |
| Lifting Speed Control             | STD                                           |                           |
| All Motion Alarm                  | STD                                           |                           |
| Lever Guard                       | STD                                           |                           |