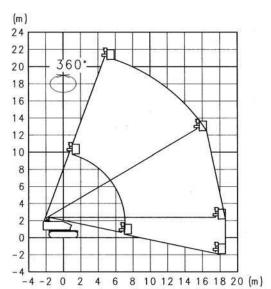

# 18.6m Horizontal Outreach(SR21A) 17.8m Horizontal Outreach(SR21A-J)

Aichi SR21A/SR21A-J has the greatest outreach in its class.

For unsurpassed outreach and flexibility, choose Aichi SR21A / SR21A-J aerial platform from Aichi Skymaster.

- •Max. Platform Height: 21.0m
- •Max. Load Capacity: 227kgs

| Specifications                    | SR21A-J                                       | SR21A                     |
|-----------------------------------|-----------------------------------------------|---------------------------|
| Reach Specifications              |                                               |                           |
| Platform Height                   | 21.0m                                         |                           |
| Horizontal Outreach               | 17.8m                                         | 18.6m                     |
| Swing                             | 360degree,Continuous                          |                           |
| Platform Capacity                 | 227kgs                                        |                           |
| Platform Rotator                  | 180degree(90,90)                              |                           |
| Jib Range of Articulation         | 130degree(+70,-60)                            | N/A                       |
| Dimension Data                    |                                               |                           |
| A. Platform Size                  | 1.9m v 0.75m(Std)                             | $2.4m \approx 0.75m(Ont)$ |
| B. Overall Width                  | 1.8m x 0.75m(Std), 2.4m x 0.75m(Opt)<br>2.46m |                           |
|                                   | 2.4011<br>1.13m                               |                           |
| C. Tailswing<br>D. Overall Height | 2.35m                                         |                           |
| E. Overall Length                 | 2.55m<br>11.57m 10.15m                        |                           |
| F. Tumbler center distance        |                                               |                           |
| G. Ground Clearance               | 2.575m<br>0.425m                              |                           |
| Gross Vehicle Weight              | 15,200kgs 14,900kgs                           |                           |
| Gloss vehicle weight              | 15,200Kg8                                     | 14,900kgs                 |
| Chassis                           |                                               |                           |
| Traveling Speed                   | 2.0km/h                                       |                           |
| Gradeability stowed               | 48% (26 degrees)                              |                           |
| •                                 | L                                             | 0                         |
| Power Source                      |                                               |                           |
| Diesel Engine                     | Isuzu A 4JB1, PAA-22<br>44.3KW/2,400rpm       |                           |
|                                   |                                               |                           |
| Fuel Tank Capacity                | 150liter                                      |                           |
|                                   |                                               |                           |
| Safety Features                   |                                               |                           |
| H-V Control                       | STD                                           |                           |
| Travel Speed Control              | STD                                           |                           |
| Rotation Speed Control            | STD                                           |                           |
| Lifting Speed Control             | STD                                           |                           |
| All Motion Alarm                  | STD                                           |                           |
| Lever Guard                       | STD                                           |                           |