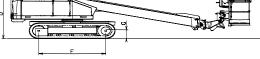

For unsurpassed outreach and flexibility, choose Aichi SR21A / SR21A-J aerial platform from Aichi Skymaster.

- •Max. Platform Height: 21.0m
- •Max. Load Capacity: 227kgs

| Specifications                    | SR21A-J                                       | SR21A                     |
|-----------------------------------|-----------------------------------------------|---------------------------|
| Reach Specifications              |                                               |                           |
| Platform Height                   | 21.0m                                         |                           |
| Horizontal Outreach               | 17.8m                                         | 18.6m                     |
| Swing                             | 360degree,Continuous                          |                           |
| Platform Capacity                 | 227kgs                                        |                           |
| Platform Rotator                  | 180degree(90,90)                              |                           |
| Jib Range of Articulation         | 130degree(+70,-60)                            | N/A                       |
| Dimension Data                    |                                               |                           |
| A. Platform Size                  | 1.9m v 0.75m(Std)                             | $2.4m \approx 0.75m(Ont)$ |
| B. Overall Width                  | 1.8m x 0.75m(Std), 2.4m x 0.75m(Opt)<br>2.46m |                           |
|                                   | 2.4011<br>1.13m                               |                           |
| C. Tailswing<br>D. Overall Height | 2.35m                                         |                           |
| E. Overall Length                 | 2.55m<br>11.57m 10.15m                        |                           |
| F. Tumbler center distance        |                                               |                           |
| G. Ground Clearance               | 2.575m<br>0.425m                              |                           |
| Gross Vehicle Weight              | 15,200kgs 14,900kgs                           |                           |
| Gloss vehicle weight              | 15,200Kg8                                     | 14,900kgs                 |
| Chassis                           |                                               |                           |
| Traveling Speed                   | 2.0km/h                                       |                           |
| Gradeability stowed               | 48% (26 degrees)                              |                           |
| •                                 | L                                             | 0                         |
| Power Source                      |                                               |                           |
| Diesel Engine                     | Isuzu A 4JB1, PAA-22<br>44.3KW/2,400rpm       |                           |
|                                   |                                               |                           |
| Fuel Tank Capacity                | 150liter                                      |                           |
|                                   |                                               |                           |
| Safety Features                   |                                               |                           |
| H-V Control                       | STD                                           |                           |
| Travel Speed Control              | STD                                           |                           |
| Rotation Speed Control            | STD                                           |                           |
| Lifting Speed Control             | STD                                           |                           |
| All Motion Alarm                  | STD                                           |                           |
| Lever Guard                       | STD                                           |                           |