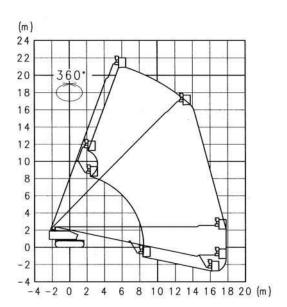

# 18.6m Horizontal Outreach(SR21A) 17.8m Horizontal Outreach(SR21A-J)

Aichi SR21A/SR21A-J has the greatest outreach in its class.

For unsurpassed outreach and flexibility, choose Aichi SR21A / SR21A-J aerial platform from Aichi Skymaster.

- •Max. Platform Height: 21.0m
- •Max. Load Capacity: 227kgs

| Specifications                    | SR21A-J                                       | SR21A                     |
|-----------------------------------|-----------------------------------------------|---------------------------|
| Reach Specifications              |                                               |                           |
| Platform Height                   | 21.0m                                         |                           |
| Horizontal Outreach               | 17.8m                                         | 18.6m                     |
| Swing                             | 360degree,Continuous                          |                           |
| Platform Capacity                 | 227kgs                                        |                           |
| Platform Rotator                  | 180degree(90,90)                              |                           |
| Jib Range of Articulation         | 130degree(+70,-60)                            | N/A                       |
| Dimension Data                    |                                               |                           |
| A. Platform Size                  | 1.9m v 0.75m(Std)                             | $2.4m \approx 0.75m(Ont)$ |
| B. Overall Width                  | 1.8m x 0.75m(Std), 2.4m x 0.75m(Opt)<br>2.46m |                           |
|                                   | 2.4011<br>1.13m                               |                           |
| C. Tailswing<br>D. Overall Height | 2.35m                                         |                           |
| E. Overall Length                 | 2.55m<br>11.57m 10.15m                        |                           |
| F. Tumbler center distance        |                                               |                           |
| G. Ground Clearance               | 2.575m<br>0.425m                              |                           |
| Gross Vehicle Weight              | 15,200kgs 14,900kgs                           |                           |
| Gloss vehicle weight              | 15,200Kg8                                     | 14,900kgs                 |
| Chassis                           |                                               |                           |
| Traveling Speed                   | 2.0km/h                                       |                           |
| Gradeability stowed               | 48% (26 degrees)                              |                           |
| •                                 | L                                             | 0                         |
| Power Source                      |                                               |                           |
| Diesel Engine                     | Isuzu A 4JB1, PAA-22<br>44.3KW/2,400rpm       |                           |
|                                   |                                               |                           |
| Fuel Tank Capacity                | 150liter                                      |                           |
|                                   |                                               |                           |
| Safety Features                   |                                               |                           |
| H-V Control                       | STD                                           |                           |
| Travel Speed Control              | STD                                           |                           |
| Rotation Speed Control            | STD                                           |                           |
| Lifting Speed Control             | STD                                           |                           |
| All Motion Alarm                  | STD                                           |                           |
| Lever Guard                       | STD                                           |                           |