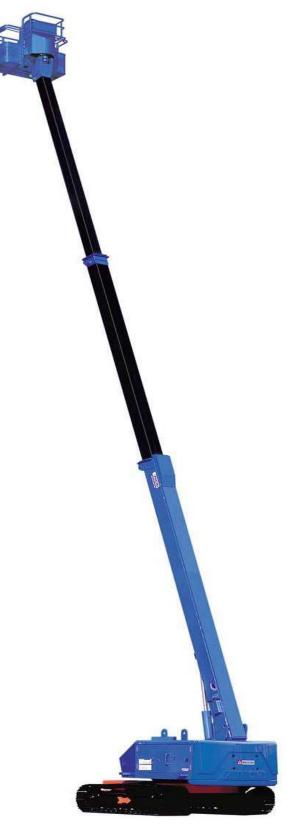

# 18.6m Horizontal Outreach(SR21A) 17.8m Horizontal Outreach(SR21A-J)

Aichi SR21A/SR21A-J has the greatest outreach in its class.

For unsurpassed outreach and flexibility, choose Aichi SR21A / SR21A-J aerial platform from Aichi Skymaster.

- •Max. Platform Height: 21.0m
- •Max. Load Capacity: 227kgs

| Specifications                    | SR21A-J                                       | SR21A                     |
|-----------------------------------|-----------------------------------------------|---------------------------|
| Reach Specifications              |                                               |                           |
| Platform Height                   | 21.0m                                         |                           |
| Horizontal Outreach               | 17.8m                                         | 18.6m                     |
| Swing                             | 360degree,Continuous                          |                           |
| Platform Capacity                 | 227kgs                                        |                           |
| Platform Rotator                  | 180degree(90,90)                              |                           |
| Jib Range of Articulation         | 130degree(+70,-60)                            | N/A                       |
| Dimension Data                    |                                               |                           |
| A. Platform Size                  | 1.9m v 0.75m(Std)                             | $2.4m \approx 0.75m(Ont)$ |
| B. Overall Width                  | 1.8m x 0.75m(Std), 2.4m x 0.75m(Opt)<br>2.46m |                           |
|                                   | 2.4011<br>1.13m                               |                           |
| C. Tailswing<br>D. Overall Height | 2.35m                                         |                           |
| E. Overall Length                 | 2.55m<br>11.57m 10.15m                        |                           |
| F. Tumbler center distance        |                                               |                           |
| G. Ground Clearance               | 2.575m<br>0.425m                              |                           |
| Gross Vehicle Weight              | 15,200kgs 14,900kgs                           |                           |
| Gloss vehicle weight              | 15,200Kg8                                     | 14,900kgs                 |
| Chassis                           |                                               |                           |
| Traveling Speed                   | 2.0km/h                                       |                           |
| Gradeability stowed               | 48% (26 degrees)                              |                           |
| •                                 | L                                             | 0                         |
| Power Source                      |                                               |                           |
| Diesel Engine                     | Isuzu A 4JB1, PAA-22<br>44.3KW/2,400rpm       |                           |
|                                   |                                               |                           |
| Fuel Tank Capacity                | 150liter                                      |                           |
|                                   |                                               |                           |
| Safety Features                   |                                               |                           |
| H-V Control                       | STD                                           |                           |
| Travel Speed Control              | STD                                           |                           |
| Rotation Speed Control            | STD                                           |                           |
| Lifting Speed Control             | STD                                           |                           |
| All Motion Alarm                  | STD                                           |                           |
| Lever Guard                       | STD                                           |                           |