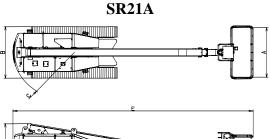

For unsurpassed outreach and flexibility, choose Aichi SR21A / SR21A-J aerial platform from Aichi Skymaster.

- •Max. Platform Height: 21.0m
- •Max. Load Capacity: 227kgs

| Specifications                    | SR21A-J                                       | SR21A                     |
|-----------------------------------|-----------------------------------------------|---------------------------|
| Reach Specifications              |                                               |                           |
| Platform Height                   | 21.0m                                         |                           |
| Horizontal Outreach               | 17.8m                                         | 18.6m                     |
| Swing                             | 360degree,Continuous                          |                           |
| Platform Capacity                 | 227kgs                                        |                           |
| Platform Rotator                  | 180degree(90,90)                              |                           |
| Jib Range of Articulation         | 130degree(+70,-60)                            | N/A                       |
| Dimension Data                    |                                               |                           |
| A. Platform Size                  | 1.9m v 0.75m(Std)                             | $2.4m \approx 0.75m(Ont)$ |
| B. Overall Width                  | 1.8m x 0.75m(Std), 2.4m x 0.75m(Opt)<br>2.46m |                           |
|                                   | 2.4011<br>1.13m                               |                           |
| C. Tailswing<br>D. Overall Height | 2.35m                                         |                           |
| E. Overall Length                 | 2.55m<br>11.57m 10.15m                        |                           |
| F. Tumbler center distance        |                                               |                           |
| G. Ground Clearance               | 2.575m<br>0.425m                              |                           |
| Gross Vehicle Weight              | 15,200kgs 14,900kgs                           |                           |
| Gloss vehicle weight              | 15,200Kg8                                     | 14,900kgs                 |
| Chassis                           |                                               |                           |
| Traveling Speed                   | 2.0km/h                                       |                           |
| Gradeability stowed               | 48% (26 degrees)                              |                           |
| •                                 | L                                             | 0                         |
| Power Source                      |                                               |                           |
| Diesel Engine                     | Isuzu A 4JB1, PAA-22<br>44.3KW/2,400rpm       |                           |
|                                   |                                               |                           |
| Fuel Tank Capacity                | 150liter                                      |                           |
|                                   |                                               |                           |
| Safety Features                   |                                               |                           |
| H-V Control                       | STD                                           |                           |
| Travel Speed Control              | STD                                           |                           |
| Rotation Speed Control            | STD                                           |                           |
| Lifting Speed Control             | STD                                           |                           |
| All Motion Alarm                  | STD                                           |                           |
| Lever Guard                       | STD                                           |                           |