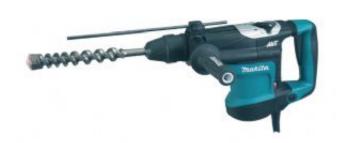

## **HR3541FC**

Models HR3541FC have been developed from HR3200C series models as 35mm (1-3/8") SDS-Max rotary hammers. Features Anti-Vibration Technology and LED Job Light.

Impact energy Max in concrete 3-function H, R, R/H Max core diameter (TCT) Impacts rate

Vibration K factor Input wattage Joblight Net weight No Load Speed Vibration: Drilling Vibration: Chiselling Vibration: Hammer Drilling Noise sound pressure Noise K factor Noise sound power

Optimum Drilling Range

5.7 J 35 mm

90 mm

1650 - 3300 bpm

1.5 m/sec<sup>2</sup> 850 w

 $\sqrt{}$ 

5.6 - 5.7 kg 315 - 630 rpm 2.5 m/sec<sup>2</sup> 9 m/sec<sup>2</sup> 11 m/sec<sup>2</sup> 91 dB(A) 3 dB(A)

102 dB(A)

12 - 22 mm

## **USER BENEFITS**

- Torque limiter: The drill stops when the bit hits against reinforcements.
- Triple operation mode: Rotary only, hammer only and rotary hammer.
- Soft start
- Constant speed under load
- **Double Insulation**
- Anti vibration technology
- Built-in job light