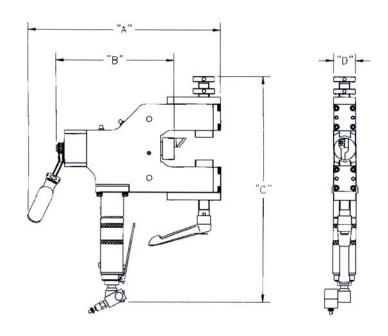

| "A" Dimension: | 13"  |
|----------------|------|
| "B" Dimension: | 8.0" |
| "C" Dimension: | 7.2" |
| "D" Dimension: | 1.5" |