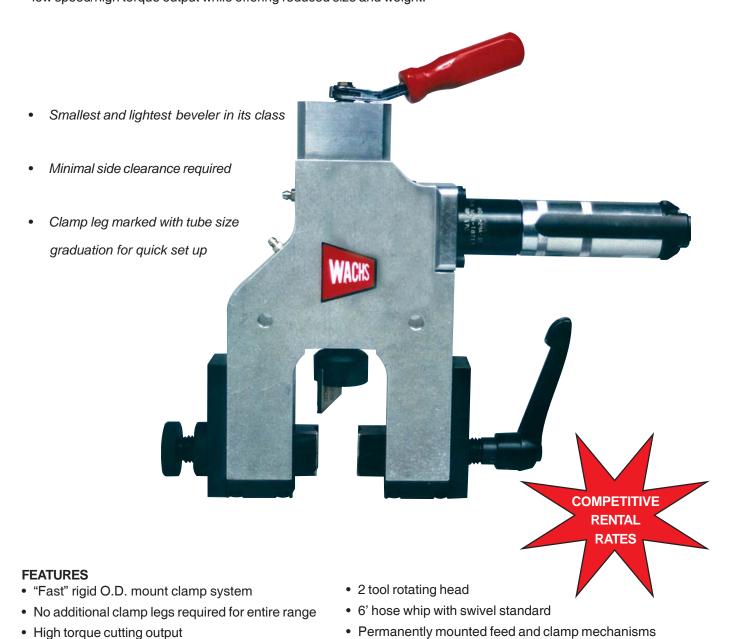

## LOW PROFILE "CB" BEVELER

Introducing Wachs "CB" low profile machine designed for small diameter counterboring and weld prep in work environments where size and clearance present machining problems.

The CB machine mounts to the tube/pipe O.D. requiring only a 1-1/2" wide (38.1mm) x 10" opening (254mm) . Set up is fast...No clamp change-out is necessary. Insert the CB on the tube and snug the rigid mount clamp system. Designed for repeatability the "CB" requires no re-centering from work piece to work piece. The CB delivers powerful low speed/high torque output while offering reduced size and weight.

CB BEVELER SPECIFICATIONS

| Machining Function:    | Tube/pipe weld preparation                                                                                              |
|------------------------|-------------------------------------------------------------------------------------------------------------------------|
| Capacity:              | Machine tube .50" - 2.38" (12.7 - 60.4mm) *1.75" to 2.38" (44.4 to 60.4mm) requires optional tooling                    |
| Feed:                  | Manual ratcheting                                                                                                       |
| Drive:                 | Pneumatic                                                                                                               |
| Air Requirements:      | 25 cfm @ 90 psi                                                                                                         |
| Air motor:             | .4 HP                                                                                                                   |
| Tooling:               | High speed steel form tools.                                                                                            |
| Minimum Panel Opening: | 1.5" x 10" (38.1 x 254mm)                                                                                               |
| Installation:          | 5 minute set up. Less than 30 seconds change over from tube to tube                                                     |
| Weight:                | 13 lbs. (29kg)                                                                                                          |
| Controls:              | Manual ratcheting tool in-feed. On/Off hand grip with safety                                                            |
| Clamping:              | Adjustable O.D. clamping .50" to 2.38" (12.7 to 60.4mm)                                                                 |
| Standard Equipment:    | Basic CB machine, air motor, 6' hose whip w/swivel, cutting head, installation tool, storage case and operating manual. |