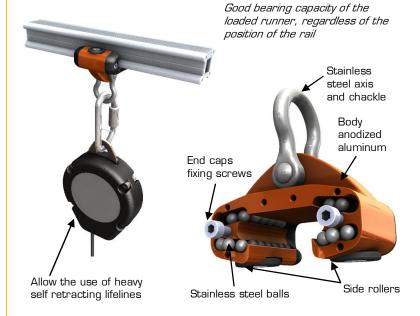

### Operating principle:

#### Technical features

Material

Body: series 7 aluminum

Axis and shackle: 316 L stainless steel Ball bearings: 316 L stainless steel

Finish: orange anodizing

Weight: 370 g

#### Mounting features

The runner can be permanently installed on the rail, or may be introduced thereon by an opening system to integrate on the railor can be introduced by one end fitted with a retractable end stop.