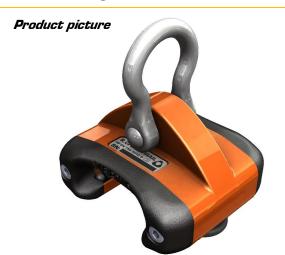

## Ball bearing runner

### Advantages

Runner intended for the rolling with loads. Provides mobility when working in suspension or associated with self retracting lifelines.

Fully compatible with ALTIRAIL range products.

Runner body machined from aircraft aluminum high resistance to ensure a high level of security.