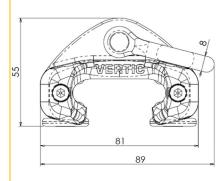

# TECHNICAL SHEET

## **ALTIRAIL**

## Ball bearing runner



### Technical drawing

Ref.: R.CF3





### Operating principle:



#### Technical features

Material

Body: series 7 aluminum

Axis and shackle: 316 L stainless steel Ball bearings: 316 L stainless steel

Finish: orange anodizing

Weight: 370 g

#### Mounting features

The runner can be permanently installed on the rail, or may be introduced thereon by an opening system to integrate on the railor can be introduced by one end fitted with a retractable end stop.

### Advantages

Runner intended for the rolling with loads. Provides mobility when working in suspension or associated with self retracting lifelines.

Fully compatible with ALTIRAIL range products.

Runner body machined from aircraft aluminum high resistance to ensure a high level of security.

Orange anodized finish for a more visible, long lasting and more resista