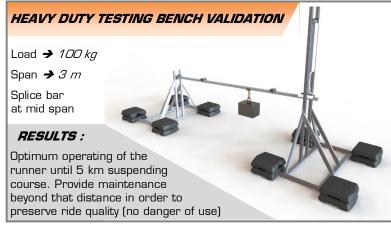

### Advantages

Runner intended for the rolling with loads. Provides mobility when working in suspension or associated with self retracting lifelines.

Fully compatible with ALTIRAIL range products.

Runner body machined from aircraft aluminum high resistance to ensure a high level of security.