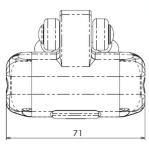

# TECHNICAL SHEET

## **ALTIRAIL**

## Ball bearing runner



### Technical drawing

Ref.: R.CF3





### Operating principle:



#### Technical features

Material

Body: series 7 aluminum

Axis and shackle: 316 L stainless steel Ball bearings: 316 L stainless steel

Finish: orange anodizing

Weight: 370 g

#### Mounting features

The runner can be permanently installed on the rail, or may be introduced thereon by an opening system to integrate on the railor can be introduced by one end fitted with a retractable end stop.

### Advantages

Runner intended for the rolling with loads. Provides mobility when working in suspension or associated with self retracting lifelines.

Fully compatible with ALTIRAIL range products.

Runner body machined from aircraft aluminum high resistance to ensure a high level of security.

Orange anodized finish for a more visible, long lasting and more resistant