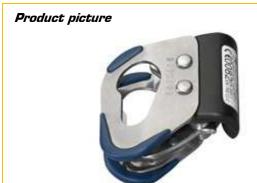

## **VERTILINE**

Travelling, locking carriage Ref.: CMB

# Patented VERTIC to meet the safety requirements of horizontal lifelines AND inclined (slopes upper than 15 °)

#### Technical features

Material: Stainless steel

Weight: 0.560 kg

Conform to the EN 795 Class C and NF EN

353-2 norms

### **Mounting features**

Usable on VERTIC cable systems: VERTILINE, COMBILINE and ALTILINE.

Compatible with lifeline supports:

Ref: IFR90 / IMR / ANG / A90

#### Advantages

Can be used on all slopes of lifelines.

Passage of intermediate supports without

stalling.

Operator can connect and disconnect his runner everywhere on the line.