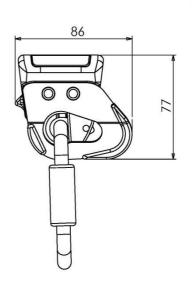

#### Technical features

Material: Stainless steel

Weight: 0.560 kg

Conform to the EN 795 Class C and NF EN

353-2 norms