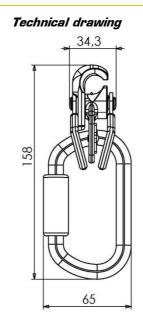

#### Technical features

Material: Stainless steel

Weight: 0.560 kg

Conform to the EN 795 Class C and NF EN

353-2 norms