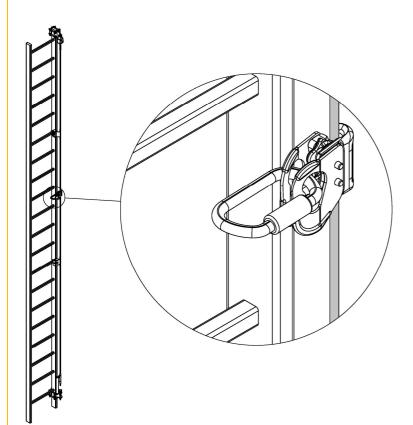

## **VERTILINE**

Travelling, locking carriage Ref.: CMB

### **Mounting features**

Usable on VERTIC cable systems: VERTILINE, COMBILINE and ALTILINE.

Compatible with lifeline supports:

Ref: IFR90 / IMR / ANG / A90

#### Advantages

Can be used on all slopes of lifelines.

Passage of intermediate supports without

stalling.

Operator can connect and disconnect his runner everywhere on the line.