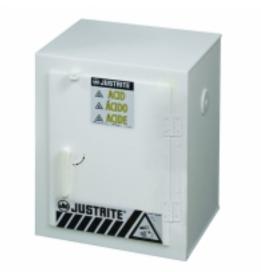

### Corrosives Safety Cabinets - Safety Cabinets for Corrosives Countertop Solid Polyethylene Acid Cabinets

Suitable for highly aggressive liquids—no metal parts to corrode

- Suitable for highly aggressive liquids—no metal parts to corrode
- Leakproof 51-mm sump
- Three-point door latch on larger units offers secure closure
- Shelf on larger units adjust on 76-mm increments
- Door accepts optional padlock

Colors:

• White

Sizes:

• 43.2cm x 55.9cm