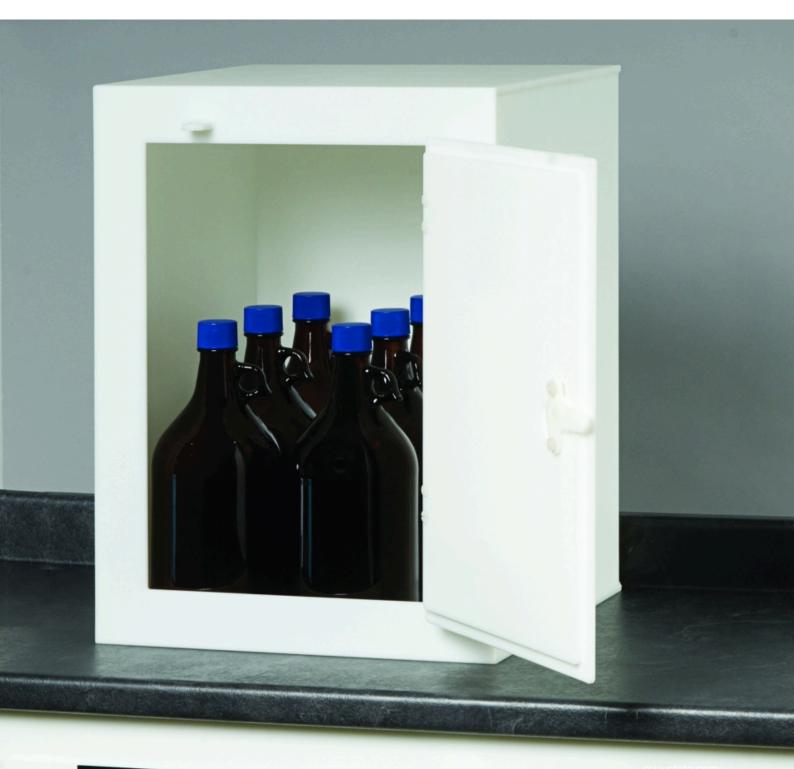

### Corrosives Safety Cabinets - Safety Cabinets for Corrosives Countertop Solid Polyethylene Acid Cabinets

Suitable for highly aggressive liquids—no metal parts to corrode

- Suitable for highly aggressive liquids—no metal parts to corrode
- Leakproof 51-mm sump
- Three-point door latch on larger units offers secure closure
- Shelf on larger units adjust on 76-mm increments
- Door accepts optional padlock

Colors:

• White

Sizes:

• 43.2cm x 55.9cm