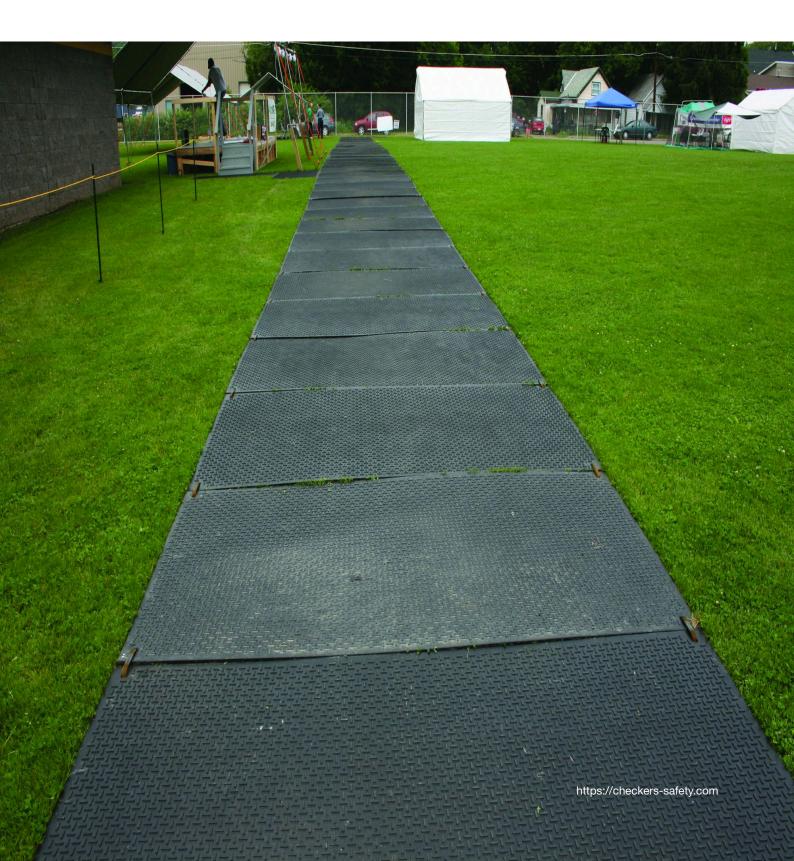

# Ground Protection Matting - Medium Duty Ground Protection Matting $VersaMat^{®}$

VersaMat® is a high load capacity mat with a low profile traction surface. Featuring a load capacity of up to120 tons\*, VersaMat® is lightweight, flexible, and durable. It's available in a range of sizes and is ideal for use in events, construction, ground work, and transmission industries.

- Load bearing capacity up to 120 tons dependent on sub-surface
- Prevent equipment from getting stuck, even in soft conditions
- Prevent damage and leave turf smooth, the mats disperse weight evenly to prevent soil compaction or ruts.
- The mats are lightweight, which allows being mandeployed, there is no need for extra machinery in the field

#### Sizes:

• 122cm x 244cm