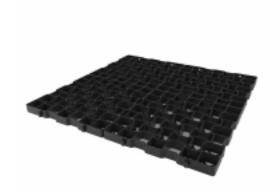

### **Colors:**

Black

#### Sizes:

• 100 x 100cm x 40mm

## GeoGrid® Standard Black

### TTGSST40BL GEOL01

| Art. nr.   | Art. Nr. Justrite US<br>Ref (ERP) | Dimension (cm)        | Weight (kg) |
|------------|-----------------------------------|-----------------------|-------------|
| TTGSST40BL | GEOL01                            | 100 x 100cm x<br>40mm | 4.4         |