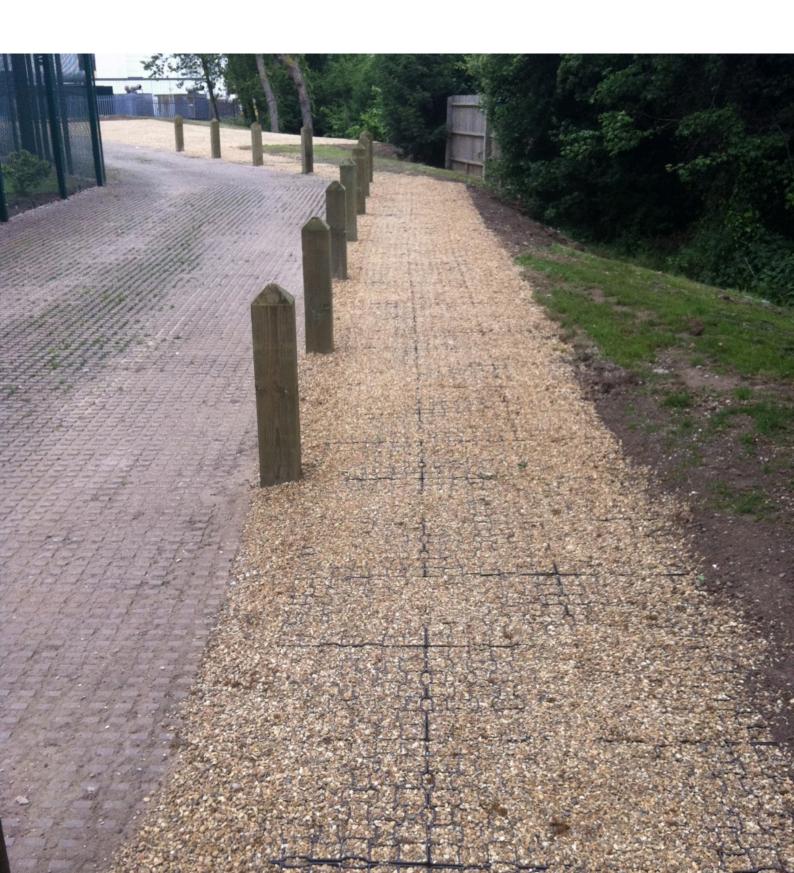

# Ground Stabilization - GeoGrid® 400

GeoGrid® is an erosion control cellular paving system with a load capacity of up to 500 tons\* per m2. Lightweight and durable, GeoGrid® is ideal for use in pedestrian areas and access routes preventing erosion and flooding in sensitive areas.

- Durable and lightweight
- Can be in-filled with decorative stones, or seeded with grass for aesthetics
- Optional white or hi-viz demacration blocks