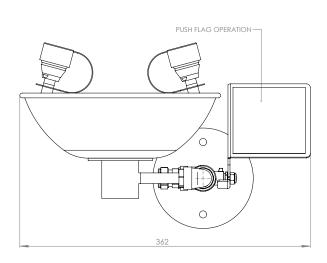

## Specifications

| MATERIALS OF CONSTRUCTION     |                                                                               |
|-------------------------------|-------------------------------------------------------------------------------|
| BOWL/LID                      | Stainless steel                                                               |
| DIFFUSERS                     | Chrome plated brass retaining ring, stainless steel filter mesh, plastic body |
| STANDARD FINISH               | Polished finish                                                               |
| SERVICES                      |                                                                               |
| WATER INLET                   | <sup>1</sup> / <sub>2</sub> " Male BSP                                        |
| OPERATING PRESSURE            | 2.0 to 6 BAR G / 29 to 87 PSI                                                 |
| MINIMUM FLOW RATES            | 12 L / 3 US gal per minute                                                    |
| AMBIENT OPERATING TEMPERATURE |                                                                               |
| MINIMUM                       | 5C / 41F                                                                      |
| MAXIMUM                       | 35C / 95F                                                                     |
| OPERATION                     |                                                                               |
| EYE/FACE WASH                 | Push plate                                                                    |
| DIMENSIONS & WEIGHT           |                                                                               |
| DIMENSIONS (WxDxH)            | 362mm (14.2in) x 303mm (11.9in) x 231mm (9in)                                 |
| WEIGHT                        | 4kg / 9lb                                                                     |