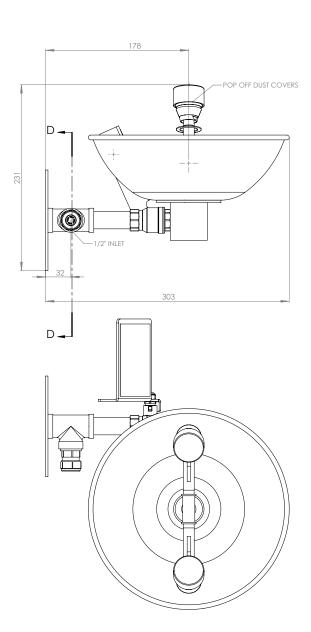

## Specifications

| MATERIALS OF CONSTRUCTION     |                                                                               |
|-------------------------------|-------------------------------------------------------------------------------|
| BOWL/LID                      | Stainless steel                                                               |
| DIFFUSERS                     | Chrome plated brass retaining ring, stainless steel filter mesh, plastic body |
| STANDARD FINISH               | Polished finish                                                               |
| SERVICES                      |                                                                               |
| WATER INLET                   | <sup>1</sup> / <sub>2</sub> " Male BSP                                        |
| OPERATING PRESSURE            | 2.0 to 6 BAR G / 29 to 87 PSI                                                 |
| MINIMUM FLOW RATES            | 12 L / 3 US gal per minute                                                    |
| AMBIENT OPERATING TEMPERATURE |                                                                               |
| MINIMUM                       | 5C / 41F                                                                      |
| MAXIMUM                       | 35C / 95F                                                                     |
| OPERATION                     |                                                                               |
| EYE/FACE WASH                 | Push plate                                                                    |
| DIMENSIONS & WEIGHT           |                                                                               |
| DIMENSIONS (WxDxH)            | 362mm (14.2in) x 303mm (11.9in) x 231mm (9in)                                 |
| WEIGHT                        | 4kg / 9lb                                                                     |