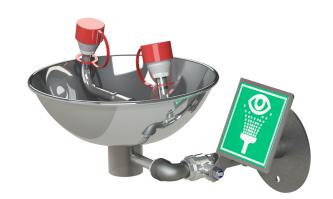

## Emergency Eye/Face Wash - Plumbed in

STD-85G(D)

Open stainless-steel bowl, wall-mounted emergency eye/face wash featuring twin spray nozzles protected by dust covers which lift off upon activation via the push plate. The flow regulator valve guarantees an optimum water flow.

The eye wash diffusers are fitted with fine mesh strainers and individual flow controllers designed to give a gentle flow of aerated water at 12 litres per minute as per the ANSI standard.

This unit is intended for indoor use but can be located outdoors where there is no risk of overheating or freezing.