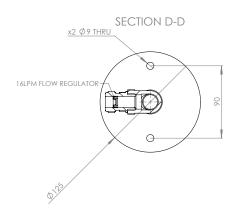

The eye wash diffusers are fitted with fine mesh strainers and individual flow controllers designed to give a gentle flow of aerated water at 12 litres per minute as per the ANSI standard.

This unit is intended for indoor use but can be located outdoors where there is no risk of overheating or freezing.

## Specifications

| MATERIALS OF CONSTRUCTION     |                                                                               |
|-------------------------------|-------------------------------------------------------------------------------|
| BOWL/LID                      | Stainless steel                                                               |
| DIFFUSERS                     | Chrome plated brass retaining ring, stainless steel filter mesh, plastic body |
| STANDARD FINISH               | Polished finish                                                               |
| SERVICES                      |                                                                               |
| WATER INLET                   | <sup>1</sup> / <sub>2</sub> " Male BSP                                        |
| OPERATING PRESSURE            | 2.0 to 6 BAR G / 29 to 87 PSI                                                 |
| MINIMUM FLOW RATES            | 12 L / 3 US gal per minute                                                    |
| AMBIENT OPERATING TEMPERATURE |                                                                               |
| MINIMUM                       | 5C / 41F                                                                      |
| MAXIMUM                       | 35C / 95F                                                                     |
| OPERATION                     |                                                                               |
| EYE/FACE WASH                 | Push plate                                                                    |
| DIMENSIONS & WEIGHT           |                                                                               |
| DIMENSIONS (WxDxH)            | 362mm (14.2in) x 303mm (11.9in) x 231mm (9in)                                 |
| WEIGHT                        | 4kg / 9lb                                                                     |