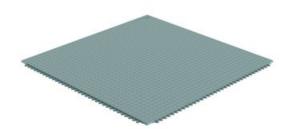

# 462G Skywalker HD™ Nitrile 5S Nitrile rubber tiles with a bubble pattern

## Ergonomic, Anti-fatigue & Safety Matting - Dry Areas Modular Matting 462G Skywalker HD™ Nitrile 5S

Heavy duty rubber tiles can be easily assembled for coverage of large areas or individual workstations. Ergonomic benefit derived from a 13 mm thick worker platform with a bubble pattern for maximum fatigue relief in dry industrial environments. The 5S grey colour can be used to mark out work areas for effective workplace organization.

- The unique design and craftsmanship make the mat easy to handle and easy to install on site
- A tooled grid of 30 cm x 30 cm sections on the underside of the mat makes further customization quick and easy
- Attachable bevelled edges prevent tripping and allow inside and outside corners
- Resistant to most industrial oils
- 5S grey colour to mark out work areas