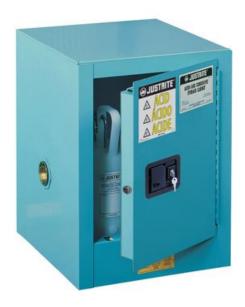

# Sure-Grip® EX Countertop Safety Cabinets for Corrosives

Sure-Grip® EX Countertop Safety Cabinets for Corrosives

# Sure-Grip® EX Countertop Safety Cabinets for Corrosives

## Corrosives Safety Cabinets - Safety Cabinets for Corrosives Sure-Grip® EX Countertop Safety Cabinets for Corrosives

# Countertop Safety Cabinets for Corrosives Manual Close Light Blue

| Art. nr.   | Art. Nr. Justrite<br>US Ref (ERP) | Dimensions (cm) | Weight<br>(kg) | Height<br>(cm) | Recommended accessories |
|------------|-----------------------------------|-----------------|----------------|----------------|-------------------------|
| JCB8904021 | 8904021                           | 43x43           | 27.7           | 55.9           | JCB29935ST              |