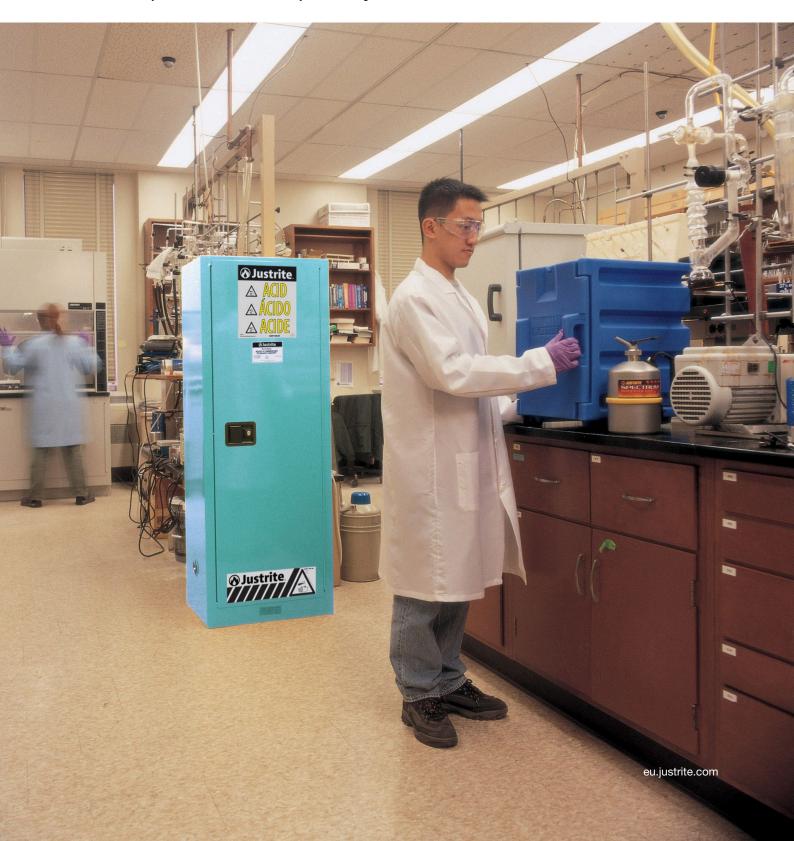

#### Corrosives Safety Cabinets - Safety Cabinets for Corrosives

Protect personnel and laboratories from damaging chemicals by storing corrosives in specially designed safety cabinets.

- Independently fire tested and approved by FM Approvals
- Powder-coat paint finish, inside and out
- Same fire-resistant design as classic Justrite cabinets for flammable storage
- Leakproof 51-mm sump, dual vents with flame arresters, adjustable levelling feet, grounding connector
- Polyethylene trays fit on galvanized steel SpillSlope® shelves to help resist aggressive chemicals
- Polyethylene liner at bottom of sump removes for easy cleaning of drips and leaks

## Corrosives Safety Cabinets - Safety Cabinets for Corrosives Sure-Grip® EX Countertop Safety Cabinets for Corrosives