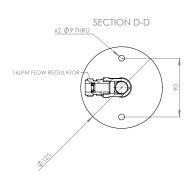

The eye wash diffusers are fitted with fine mesh strainers and individual flow controllers designed to give a gentle flow of aerated water at 12 litres per minute as per the ANSI standard.

This unit is intended for indoor use but can be located outdoors where there is no risk of overheating or freezing.

#### Specifications

| MATERIALS OF CONSTRUCTION     |                                                                               |
|-------------------------------|-------------------------------------------------------------------------------|
| BOWL/LID                      | Stainless steel                                                               |
| DIFFUSERS                     | Chrome plated brass retaining ring, stainless steel filter mesh, plastic body |
| PIPEWORK                      | Stainless steel                                                               |
| STANDARD FINISH               | Polished brush finish                                                         |
| SERVICES                      |                                                                               |
| WATER INLET                   | 1/2" Male BSP                                                                 |
| OPERATING PRESSURE            | 2.0 to 6 BAR G / 29 to 87 PSI                                                 |
| MINIMUM FLOW RATES            | 12 L / 3 US gal per minute                                                    |
| AMBIENT OPERATING TEMPERATURE |                                                                               |
| MINIMUM                       | 5C / 41F                                                                      |
| MAXIMUM                       | 35C / 95F                                                                     |
| OPERATION                     |                                                                               |
| EYE/FACE WASH                 | Push plate                                                                    |
| DIMENSIONS & WEIGHT           |                                                                               |
| DIMENSIONS (WxDxH)            | 314mm (12.4in) x 535mm (21.1in) x 1154mm (45.4in)                             |
| WEIGHT                        | 4kg / 9lb                                                                     |
|                               |                                                                               |

# General Arrangement Drawing