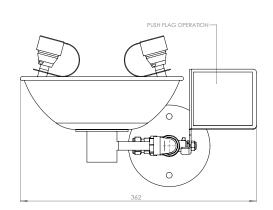

#### Specifications

| MATERIALS OF CONSTRUCTION     |                                                                               |
|-------------------------------|-------------------------------------------------------------------------------|
| BOWL/LID                      | Stainless steel                                                               |
| DIFFUSERS                     | Chrome plated brass retaining ring, stainless steel filter mesh, plastic body |
| PIPEWORK                      | Stainless steel                                                               |
| STANDARD FINISH               | Polished brush finish                                                         |
| SERVICES                      |                                                                               |
| WATER INLET                   | 1/2" Male BSP                                                                 |
| OPERATING PRESSURE            | 2.0 to 6 BAR G / 29 to 87 PSI                                                 |
| MINIMUM FLOW RATES            | 12 L / 3 US gal per minute                                                    |
| AMBIENT OPERATING TEMPERATURE |                                                                               |
| MINIMUM                       | 5C / 41F                                                                      |
| MAXIMUM                       | 35C / 95F                                                                     |
| OPERATION                     |                                                                               |
| EYE/FACE WASH                 | Push plate                                                                    |
| DIMENSIONS & WEIGHT           |                                                                               |
| DIMENSIONS (WxDxH)            | 314mm (12.4in) x 535mm (21.1in) x 1154mm (45.4in)                             |
| WEIGHT                        | 4kg / 9lb                                                                     |
|                               |                                                                               |

# General Arrangement Drawing