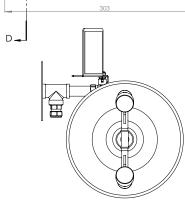

# General Arrangement Drawing

#### Specifications

| MATERIALS OF CONSTRUCTION     |                                                                               |
|-------------------------------|-------------------------------------------------------------------------------|
| BOWL/LID                      | Stainless steel                                                               |
| DIFFUSERS                     | Chrome plated brass retaining ring, stainless steel filter mesh, plastic body |
| PIPEWORK                      | Stainless steel                                                               |
| STANDARD FINISH               | Polished brush finish                                                         |
| SERVICES                      |                                                                               |
| WATER INLET                   | 1/2" Male BSP                                                                 |
| OPERATING PRESSURE            | 2.0 to 6 BAR G / 29 to 87 PSI                                                 |
| MINIMUM FLOW RATES            | 12 L / 3 US gal per minute                                                    |
| AMBIENT OPERATING TEMPERATURE |                                                                               |
| MINIMUM                       | 5C / 41F                                                                      |
| MAXIMUM                       | 35C / 95F                                                                     |
| OPERATION                     |                                                                               |
| EYE/FACE WASH                 | Push plate                                                                    |
| DIMENSIONS & WEIGHT           |                                                                               |
| DIMENSIONS (WxDxH)            | 314mm (12.4in) x 535mm (21.1in) x 1154mm (45.4in)                             |
| WEIGHT                        | 4kg / 9lb                                                                     |
|                               |                                                                               |