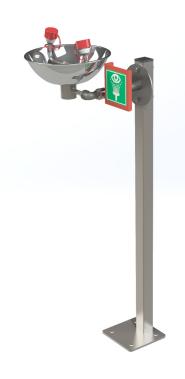

## Emergency Eye/Face Wash - Plumbed in

STD-85G/P(D)

Open stainless-steel bowl, pedestal-mounted emergency eye/ face wash featuring twin spray nozzles protected by dust covers which lift off upon activation via the push plate. The flow regulator valve guarantees an optimum water flow.

#### Specifications

| MATERIALS OF CONSTRUCTION     |                                                                               |
|-------------------------------|-------------------------------------------------------------------------------|
| BOWL/LID                      | Stainless steel                                                               |
| DIFFUSERS                     | Chrome plated brass retaining ring, stainless steel filter mesh, plastic body |
| PIPEWORK                      | Stainless steel                                                               |
| STANDARD FINISH               | Polished brush finish                                                         |
| SERVICES                      |                                                                               |
| WATER INLET                   | 1/2" Male BSP                                                                 |
| OPERATING PRESSURE            | 2.0 to 6 BAR G / 29 to 87 PSI                                                 |
| MINIMUM FLOW RATES            | 12 L / 3 US gal per minute                                                    |
| AMBIENT OPERATING TEMPERATURE |                                                                               |
| MINIMUM                       | 5C / 41F                                                                      |
| MAXIMUM                       | 35C / 95F                                                                     |
| OPERATION                     |                                                                               |
| EYE/FACE WASH                 | Push plate                                                                    |
| DIMENSIONS & WEIGHT           |                                                                               |
| DIMENSIONS (WxDxH)            | 314mm (12.4in) x 535mm (21.1in) x 1154mm (45.4in)                             |
| WEIGHT                        | 4kg / 9lb                                                                     |
|                               |                                                                               |