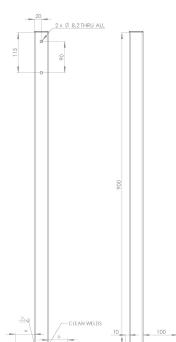

# General Arrangement Drawing

#### Specifications

| MATERIALS OF CONSTRUCTION     |                                                                               |
|-------------------------------|-------------------------------------------------------------------------------|
| BOWL/LID                      | Stainless steel                                                               |
| DIFFUSERS                     | Chrome plated brass retaining ring, stainless steel filter mesh, plastic body |
| PIPEWORK                      | Stainless steel                                                               |
| STANDARD FINISH               | Polished brush finish                                                         |
| SERVICES                      |                                                                               |
| WATER INLET                   | 1/2" Male BSP                                                                 |
| OPERATING PRESSURE            | 2.0 to 6 BAR G / 29 to 87 PSI                                                 |
| MINIMUM FLOW RATES            | 12 L / 3 US gal per minute                                                    |
| AMBIENT OPERATING TEMPERATURE |                                                                               |
| MINIMUM                       | 5C / 41F                                                                      |
| MAXIMUM                       | 35C / 95F                                                                     |
| OPERATION                     |                                                                               |
| EYE/FACE WASH                 | Push plate                                                                    |
| DIMENSIONS & WEIGHT           |                                                                               |
| DIMENSIONS (WxDxH)            | 314mm (12.4in) x 535mm (21.1in) x 1154mm (45.4in)                             |
| WEIGHT                        | 4kg / 9lb                                                                     |
|                               |                                                                               |