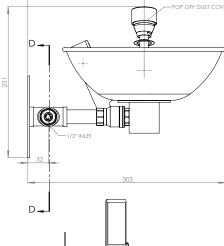

#### Specifications

| MATERIALS OF CONSTRUCTION     |                                                                               |
|-------------------------------|-------------------------------------------------------------------------------|
| BOWL/LID                      | Stainless steel                                                               |
| DIFFUSERS                     | Chrome plated brass retaining ring, stainless steel filter mesh, plastic body |
| PIPEWORK                      | Stainless steel                                                               |
| STANDARD FINISH               | Polished brush finish                                                         |
| SERVICES                      |                                                                               |
| WATER INLET                   | 1/2" Male BSP                                                                 |
| OPERATING PRESSURE            | 2.0 to 6 BAR G / 29 to 87 PSI                                                 |
| MINIMUM FLOW RATES            | 12 L / 3 US gal per minute                                                    |
| AMBIENT OPERATING TEMPERATURE |                                                                               |
| MINIMUM                       | 5C / 41F                                                                      |
| MAXIMUM                       | 35C / 95F                                                                     |
| OPERATION                     |                                                                               |
| EYE/FACE WASH                 | Push plate                                                                    |
| DIMENSIONS & WEIGHT           |                                                                               |
| DIMENSIONS (WxDxH)            | 314mm (12.4in) x 535mm (21.1in) x 1154mm (45.4in)                             |
| WEIGHT                        | 4kg / 9lb                                                                     |
|                               |                                                                               |

# General Arrangement Drawing