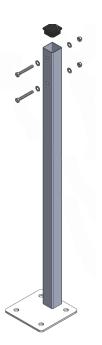

## Emergency Eye/Face Wash - Plumbed in

STD-85G/P(D)

Open stainless-steel bowl, pedestal-mounted emergency eye/ face wash featuring twin spray nozzles protected by dust covers which lift off upon activation via the push plate. The flow regulator valve guarantees an optimum water flow.