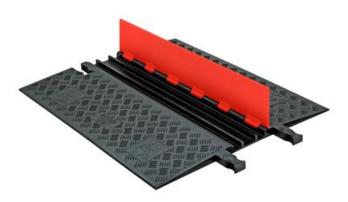

#### Guard Dog<sup>®</sup> Low Profile ADA Cable Protection -

Guard Dog® Low Profile models are the most compact top-loading cable protectors on the market. These protectors provide a safer crossing for vehicle and pedestrian traffic, while still maintaining a high load-bearing capacity for heavy equipment

- Dog Bone Connectors to extend to any desired length
- Reinforced hinged lid for easy cable placement
- All-weather polyurethane construction
- Patented 5-bar tread surface for maximum traction
- Modular interlocking design for easy setup
- Load Capacity 7.711 kg/Tire, 15.422 kg/Axle, Max load tested at 21°C