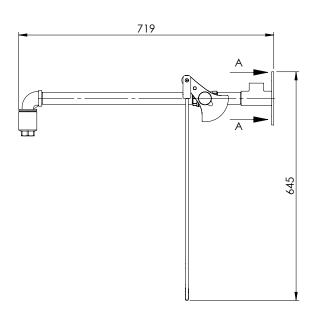

#### Specifications

| ATERIALS OF CONSTRUCTION     |                                                                                                                                              |
|------------------------------|----------------------------------------------------------------------------------------------------------------------------------------------|
| PEWORK & FITTINGS            | Stainless steel (GS) or galvanised mild steel (G)                                                                                            |
| PERATING VALVE               | Stainless steel, full bore, stay open ball valve                                                                                             |
| HOWER NOZZLE                 | Injection moulded nylon 6                                                                                                                    |
| TANDARD FINISH               | Polished brush (GS) or green powder coated (G)                                                                                               |
| ERVICES                      |                                                                                                                                              |
| ATER INLET                   | 1" female BSP                                                                                                                                |
| PERATING PRESSURE            | $2\ to\ 6\ BAR\ G\ /\ 29\ to\ 87\ PSI$ (higher supply pressures accommodated with the incorporation of the optional pressure reducing valve) |
| NIMUM FLOW RATES             | 76 L per minute / 20 US gal per minute                                                                                                       |
| MBIENT OPERATING TEMPERATURE |                                                                                                                                              |
| NIMUM                        | 5C / 41F                                                                                                                                     |
| AXIMUM                       | 35C / 95F                                                                                                                                    |
| PERATION                     |                                                                                                                                              |
| HOWER/BODY SPRAY             | Pull handle                                                                                                                                  |
| MENSIONS & WEIGHT            |                                                                                                                                              |
| MENSIONS (WxDxH)             | 150mm (5.9in) x 645mm (25.4in) x 719mm (28.3in)                                                                                              |
| EIGHT                        | 5kg (11lb)                                                                                                                                   |

# General Arrangement Drawing

## Wall mounted unheated safety shower

EXP-23G/H EXP-23GS/H

www.hughes-safety.com