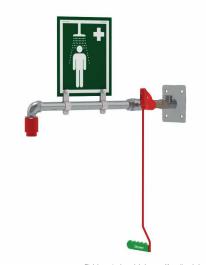

#### Wall mounted unheated safety shower

EXP-23G/H EXP-23GS/H

Suited to numerous indoor applications, this wall mounted emergency safety shower is perfect where space is at a premium. Designed to meet EN and ANSI standards the safety shower will deliver 76 litres of water per minute to drench the casualty in the event of an emergency requiring decontamination.

Stainless steel model shown with optional sign