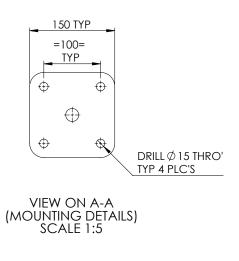

# General Arrangement Drawing

## Wall mounted unheated safety shower

EXP-23G/H EXP-23GS/H

www.hughes-safety.com