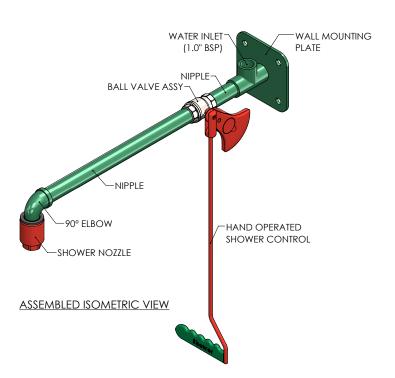

# General Arrangement Drawing

## Wall mounted unheated safety shower

EXP-23G/H EXP-23GS/H

www.hughes-safety.com