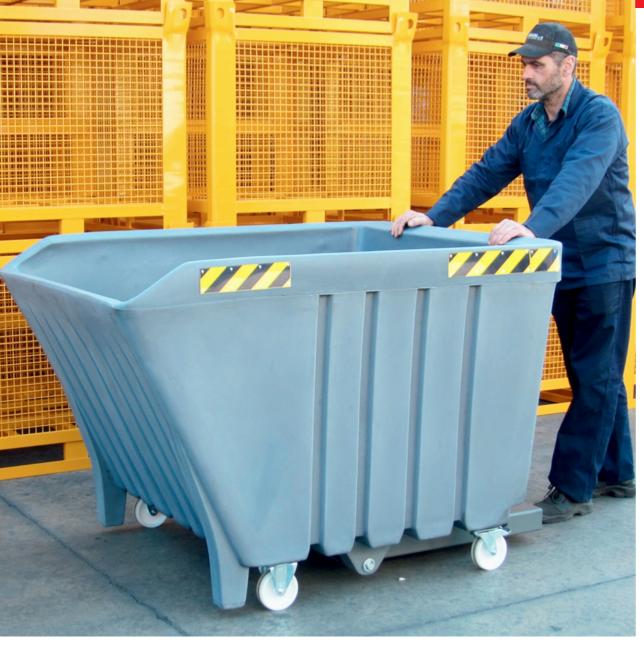

Dump bucket container made of ecologic high-density polyetylene. Great solutions for bulk industrial materials, waste, scrap transport and unloading. Capacity 1000 Kg.

- Structure made of high density ecologic polyethylene
- Watertight
- Equipped with an automatic unloading and tilting mechanism that is actionable by the operatore staying seated within the forklift for safe unloading operations
- Forklift jackets and bucket support base made of sheet steel metal for high resistance
- Equipped with 2 fixed castors & 2 swivel with brakes
- Also available without tilting device to be used as a handy container on wheels
- Available for the food industry on customer's request

## Recommended use

- Indoor/Outdoor
- For the safe handling and unloading of industrial materials, bulk materials and waste and for operational safety since the operator activates the dumping mechanism directly from the forklift seat.
- Heavy duty

Colors:

Sizes:

1000L Roll forward polyethylene tipping skips

https://sall.it