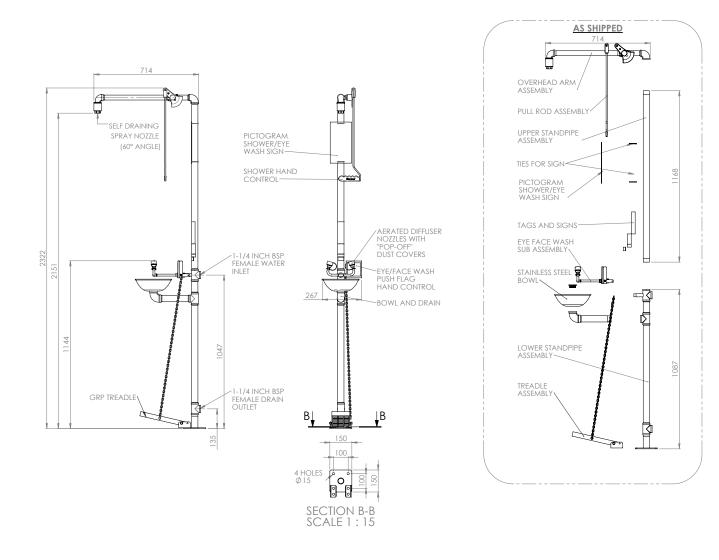

The design allows standing water to drain away from the standpipe. Fitted with foot pedal as standard.

The valve is situated directly above the water inlet; the bleed pipe is fitted above this so standing water can drain into the ground preventing stagnant water overheating from solar radiation and removing the risk of further injury to the operator.

## Specifications

| MATERIALS OF CONSTRUCTION     |                                                                                                             |
|-------------------------------|-------------------------------------------------------------------------------------------------------------|
| PIPEWORK & FITTINGS           | Stainless steel (GS) or galvanised mild steel (G)                                                           |
| OPERATING VALVE               | Stainless steel, full bore, stay open ball valve (GS) or nickel plated brass, two piece stay open valve (G) |
| SHOWER NOZZLE                 | Injection moulded nylon 6                                                                                   |
| EYE WASH BOWL                 | Stainless steel                                                                                             |
| EYE WASH DIFFUSERS            | Chrome plated brass retaining ring, stainless steel filter mesh, plastic body                               |
| STANDARD FINISH               | De-scaled (GS) or green powder coated (G)                                                                   |
| SERVICES                      |                                                                                                             |
| WATER INLET                   | 11/4" female BSP                                                                                            |
| OPERATING PRESSURE            | 2 to 6 BAR G / 29 to 87 PSI                                                                                 |
| MINIMUM FLOW RATES            | Shower: 76 L per minute / 20 US gal per minute                                                              |
|                               | Eye wash: 12 L per minute / 3 US gal per minute                                                             |
| AMBIENT OPERATING TEMPERATURE |                                                                                                             |
| MINIMUM                       | 5C / 41F                                                                                                    |
| MAXIMUM                       | 45C / 113F                                                                                                  |
| OPERATION                     |                                                                                                             |
| SHOWER                        | Push down lever                                                                                             |
| EYE WASH                      | Push panel or foot pedal                                                                                    |
| DIMENSIONS & WEIGHT           |                                                                                                             |
| DIMENSIONS (WxDxH)            | 580mm (22.8in) x 750mm (29.5in) x 2300mm (90.6in)                                                           |
| WEIGHT                        | 16kg (35lb)                                                                                                 |