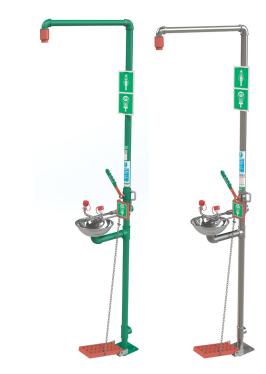

## **Outdoor Self-Draining Emergency Safety Shower**

EXP-SD-18G/85G(D) EXP-SD-18GS/85G(D)

EN and ANSI compliant self-draining emergency safety shower with open stainless-steel eye/face wash, suitable for outdoor use in hot climates.

Available with galvanised mild steel powder coated (G) or stainless-steel (GS) pipework.