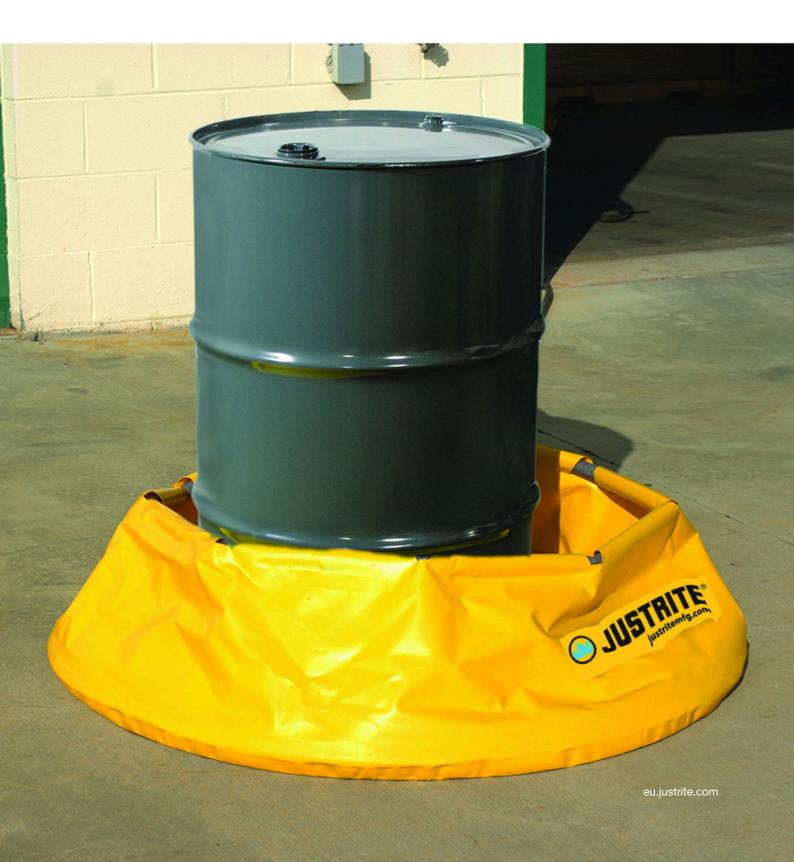

### Flexible Spill Containment - Flexible Spill and Leak Containment and Control Pop-Up Pools

Economical emergency spill containment - simply unfold, shake from foam ring top, and place under leaking equipment.

- Contain spills from punctured saddle tanks, or leaking drums, hydraulic lines, pipes, and machinery
- Durable vinyl fabric is 20% heavier than other models on the market, providing increased abrasion resistance and more reliable seam adhesions
- Embedded foam ring top raises containment wall as fluid level increases
- Yellow colour provides visibility and easy identification

Recommended use

Indoor/Outdoor

Colors:

Yellow

Sizes:

- 116.8cm x 116.8cm
- 127cm x 127cm
- 157.5cm x 157.5cm
- 78.7cm x 78.7cm