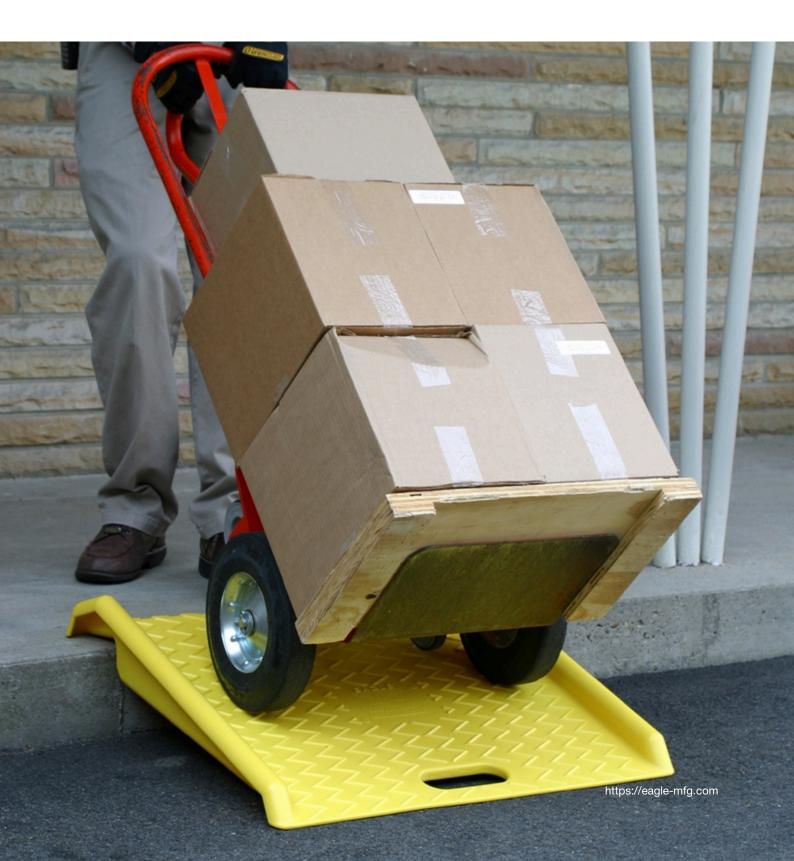

# **Poly Curb Ramp** Move heavy loads over curbs or up steps

### Material Handling -Poly Curb Ramp

Provides an ergonomically correct method to move heavy loads over curbs or up steps.

- Raised surface for excellent traction in all weather conditons
- Lightweight at just 4kg
- Two handles with rounded edges make for east pick up, carrying and handling
- Features 2.5cm side rails for added safety

#### **Colors:**

Yellow

Sizes:

• 68.6cm x 68.6cm