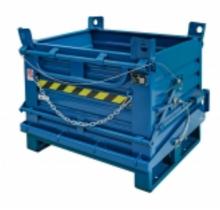

Steel drop bottom opening skips - 1 door
Steel drop bottom opening containers

Suitable for safely collecting, storing, handling and unloading materials, waste or scraps. The automatic opening and closing mechanism has been conceived for the maximum operational safety when using the container with forklift.

- Made of painted carbon steel
- Polyester powder coated
- Galvanized steel opening/closing mechanism
- Fixed fork jackets to lift the container
- Safety system to prevent potentially dangerous accidental openings
- Lifting by crane possible thanks to the tested eyebolts
- Maximum load capacity: from 1300 up to 1400Kg depending on the model

## Colors:

- Blue
- Green
- Orange