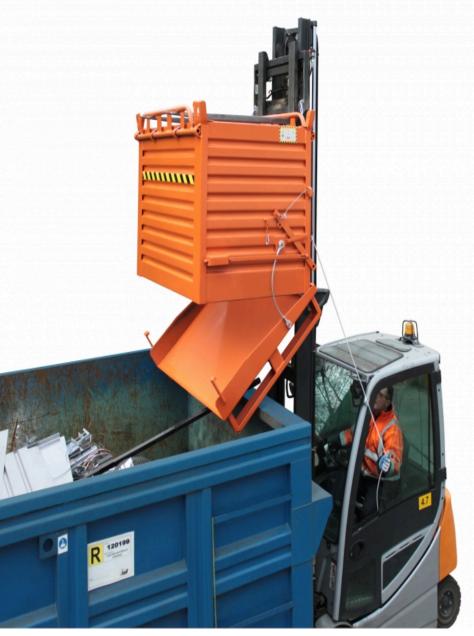

Steel drop bottom opening skips - 1 door
Steel drop bottom opening containers

Suitable for safely collecting, storing, handling and unloading materials, waste or scraps. The automatic opening and closing mechanism has been conceived for the maximum operational safety when using the container with forklift.

- Made of painted carbon steel
- Polyester powder coated
- Galvanized steel opening/closing mechanism
- Fixed fork jackets to lift the container
- Safety system to prevent potentially dangerous accidental openings
- Lifting by crane possible thanks to the tested eyebolts
- Maximum load capacity: from 1300 up to 1400Kg depending on the model

## Recommended use

- Indoor/Outdoor
- For safe industrial materials disposal and unloading operations. Can be used also for safe storage. Stackable.
- Heavy duty