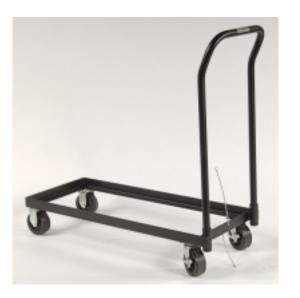

## Cabinet Rolling Cart

Cabinet Rolling Cart

# Accessories for Safety Cabinets - Accessories for Safety Cabinets Cabinet Rolling Cart

Makes it easy to move a heavy safety cabinet — transport solvents and chemicals directly to your work area.

- All welded 3-mm thick heavy-duty steel and 127-mm poly caster wheels with brakes for added safety.
- Removable push handle
- Fits any cabinet 109 x 46 cm with a maximum height of 112 cm with a load capacity of 227 kg

## Rolling Cart for Cabinets Fits 30-gal. or Piggyback Cabinets

| Art. nr.   | Art. Nr. Justrite<br>US Ref (ERP) | Dimensions   | Weight<br>(kg) | Height<br>(cm) |
|------------|-----------------------------------|--------------|----------------|----------------|
| JCB8400100 | 84001                             | 106.7x110x46 | 20.4           | 106.7          |