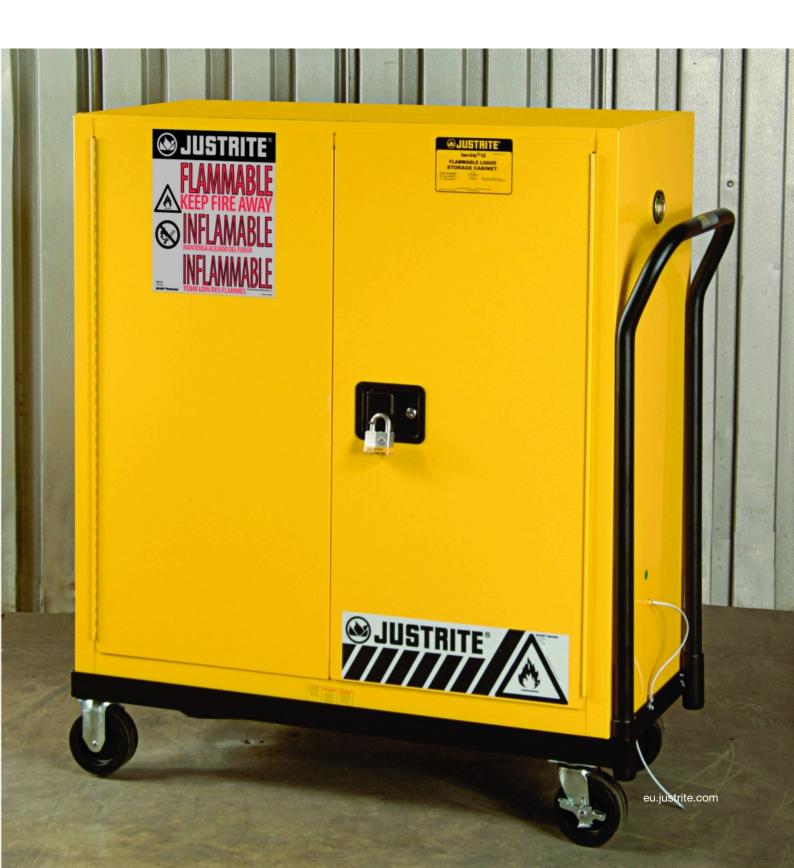

## Cabinet Rolling Cart

Cabinet Rolling Cart

# Accessories for Safety Cabinets - Accessories for Safety Cabinets Cabinet Rolling Cart

Makes it easy to move a heavy safety cabinet — transport solvents and chemicals directly to your work area.

- All welded 3-mm thick heavy-duty steel and 127-mm poly caster wheels with brakes for added safety.
- Removable push handle
- Fits any cabinet 109 x 46 cm with a maximum height of 112 cm with a load capacity of 227 kg

## Rolling Cart for Cabinets Fits 30-gal. or Piggyback Cabinets

| Art. nr.   | Art. Nr. Justrite<br>US Ref (ERP) | Dimensions   | Weight<br>(kg) | Height<br>(cm) |
|------------|-----------------------------------|--------------|----------------|----------------|
| JCB8400100 | 84001                             | 106.7x110x46 | 20.4           | 106.7          |