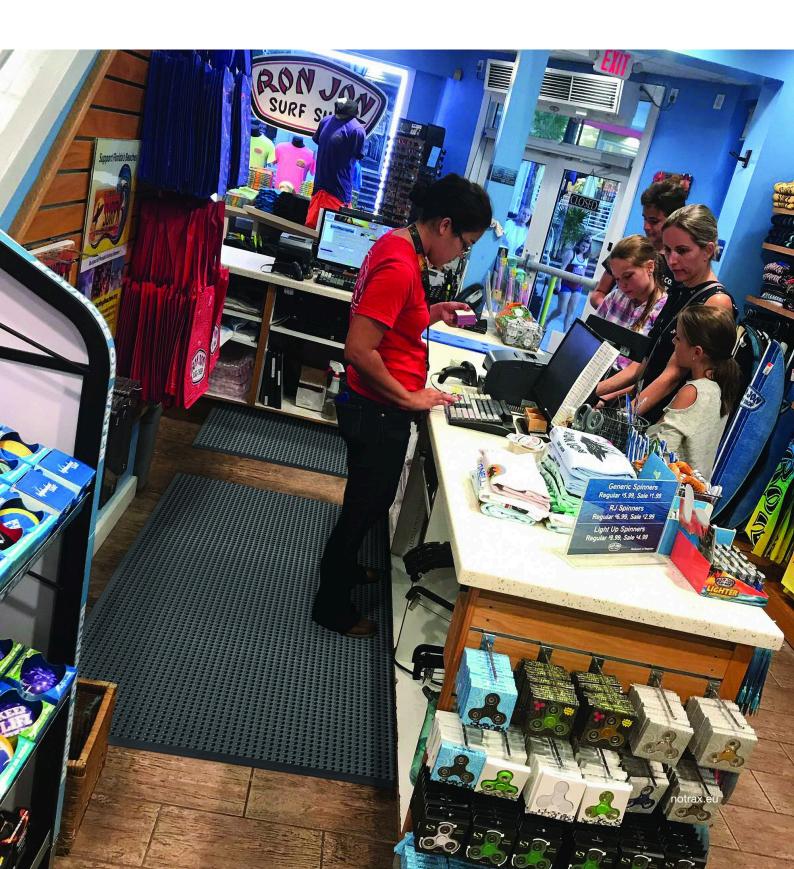

#### Recommended use

- Dry Areas
- Ideal for stationary standing workstations, sit-stand desks, packing stations, office environments, reception areas, wait stations, service counters, cashiers
- Medium duty

#### Sizes:

- 65cm x 135cm
- 65cm x 175cm
- 65cm x 90cm
- 90cm x 125cm
- 90cm x 155cm
- 90cm x 185cm

WEAR RESISTANCE

SLIP RESISTANCE

ANTI-FATIGUE