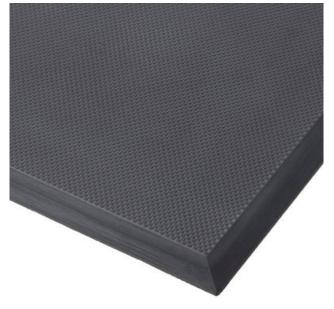

# 451 Skywalker<sup>®</sup> II PUR Polyurethane mat with pebble pattern

# Ergonomic, Anti-fatigue & Safety Matting - Dry Areas Standalone Matting 451 Skywalker<sup>®</sup> II PUR

High quality polyurethane foam anti-fatigue mats are reputed for their ultimate comfort in stationary standing positions.

- All four sides have bevelled edges to minimize tripping hazards
- Environmental friendly, produced without use of organic carbon-based blowing agents
- Pebble surface provides sure footing and allows freedom of movement

### **Technical Specifications**

| Application       | Industrial Environments     |  |
|-------------------|-----------------------------|--|
| Edges             | Bevelled edges on all sides |  |
| Material          | Polyurethane foam           |  |
| Material Group    | Polyurethane                |  |
| Process           | Injection Moulding          |  |
| Temperature Range | - 40 ° C up to + 120 ° C    |  |