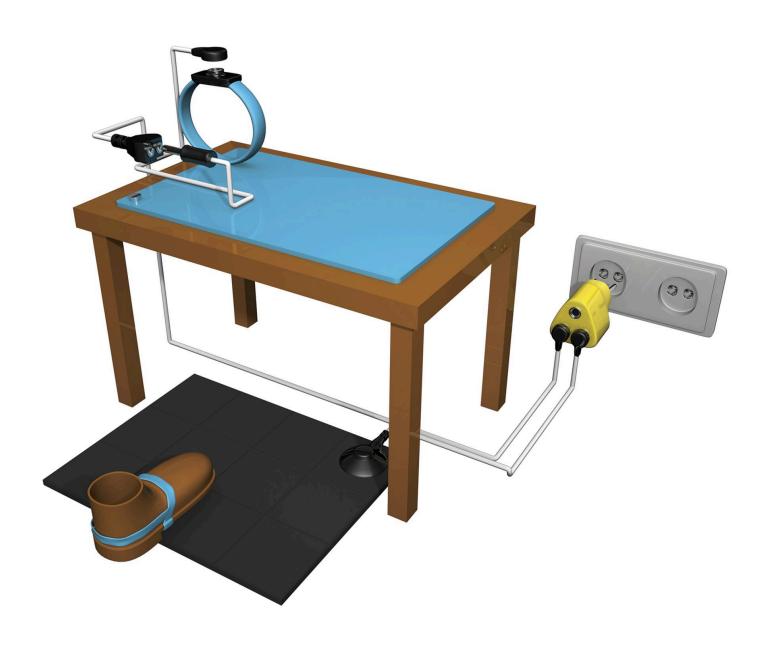

### Recommended use

- Dry Areas
- For placement in ESD assembly lines, picking, packing and logistics warehouses, individual work stations for use with static sensitive components or workstations.
- Light duty

### General

| Brand             | Notrax                                                                                                                                                             |
|-------------------|--------------------------------------------------------------------------------------------------------------------------------------------------------------------|
| Category          | ESD Matting & Accessories                                                                                                                                          |
| Product Number    | 051                                                                                                                                                                |
| Product Family    | Industrial & Commercial Matting                                                                                                                                    |
| Product Group     | Ergonomic, Anti-fatigue & Safety Matting                                                                                                                           |
| Product Name      | ESD Floor Grounding Cord                                                                                                                                           |
| Recommended use   | For placement in ESD assembly lines, picking, packing and logistics warehouses, individual work stations for use with static sensitive components or workstations. |
| Shipping Location | Chicago, IL 60638, United States, Achterzeedijk 57, Unit 15, Barendrecht 2992SB, The Netherlands                                                                   |
| Туре              | Electrostatic Discharge (ESD) Protection                                                                                                                           |
| Update trigger    | 20210310-1301                                                                                                                                                      |
| Usage Intensity   | Light duty                                                                                                                                                         |