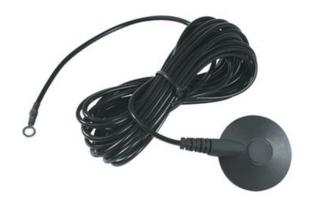

# **051 ESD Floor Grounding Cord**

4.5m Floor Mat Grounding Cord and connector

- Easy to install
- Available with a ring terminal or 10 mm female socket
- Resistor 1 Meg mat to ground

# Floormat Grounding Cord - Ring Terminal

| Art. nr.   | Weight (kg) |
|------------|-------------|
| 051SFG0100 | 0.25        |