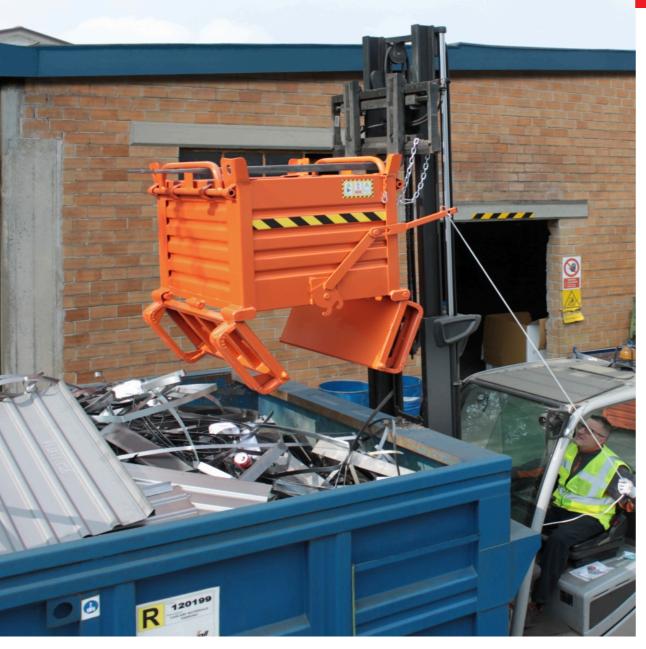

Steel container with with 2 opening doors, automatic opening/closing mechanism and safety system to avoid accidental openings. Specifically designed and manufactured for best operational safety.

- Stackable design
- Easy and practical emptying mechanism actionable directly from the driver's seat
- The bottom closes automatically when the container is rested on the ground
- Also available in mesh-sided version
- Customized dimensions on request
- Standard maximum opening 440mm Load capacity 2000Kg
- On request also available with total opening of the bottoms

## Recommended use

- Indoor/Outdoor
- For safe industrial materials disposal and unloading operations. Can be used also for safe storage. Stackable.
- Heavy duty