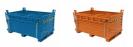

## Colors:

- Blue
- Green
- Orange

## Sizes:

- 150 x 100 x 91 cm
- 100cm x 80cm

Steel drop bottom opening skips - 2 doors Drop bottom opening containers with 2 doors