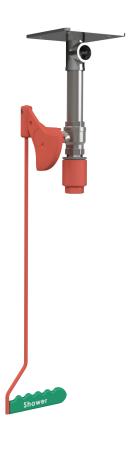

### Indoor Unheated Emergency Safety Shower

Ceiling mounted unheated emergency safety shower. Ideal for use where space is at a premium, this general purpose shower is suitable for use in all applications not subject to the possibility of freezing or overheating.

Fast easy grip pull handle for ease of use in an emergency.

Available with stainless steel pipework.