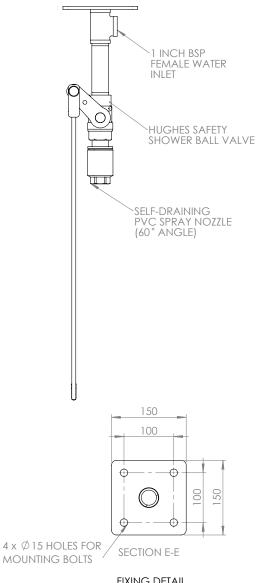

#### Specifications

| MATERIALS OF CONSTRUCTION                 |                                                              |
|-------------------------------------------|--------------------------------------------------------------|
| PIPEWORK AND FITTINGS (GS)                | Stainless steel with 150lb medium wall tubulars and fittings |
| OPERATING VALVES                          | 316L stainless steel, two piece stay open valve              |
| SHOWER SPRAY OUTLET                       | Machine moulded nylon 6 red shower nozzle                    |
| SERVICES                                  |                                                              |
| WATER INLET                               | 1" Female BSP                                                |
| DESIGN OPERATING PRESSURE                 | 1.5 to 6 BAR G (22 to 87 PSI)                                |
| TEST PRESSURE                             | 10.3 BAR G (149 PSI)                                         |
| MINIMUM FLOW AT OPERATING PRESSURE        | Shower: 76 litres/minute minimum (20 US Gallons).            |
| ENVIRONMENTAL OPERATING TEMPERATURE       |                                                              |
| MINIMUM AMBIENT OPERATING TEMPERATURE     | 5° C (41° F)                                                 |
| MAXIMUM AMBIENT OPERATING TEMPERATURE     | 35° C (95° F)                                                |
| OPERATIONAL                               |                                                              |
| SHOWER SPRAY OPERATION                    | Pull handle                                                  |
| WEIGHTS and DIMENSIONS                    |                                                              |
| DIMENSIONS - STANDARD ORIENTATION (WxDxH) | 228mm (9in) x 175mm (6.9in) x 801mm (31.5in)                 |
| WEIGHT (NO OPTIONS)                       | 4kg (8lb)                                                    |

# Product Datasheet - G.A. Drawings

#### EXP-23GS/V

Indoor Unheated Emergency Safety Shower