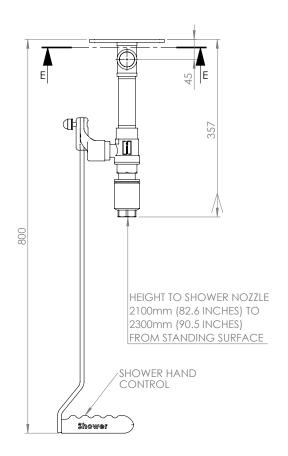

#### Specifications

| MATERIALS OF CONSTRUCTION                 |                                                              |
|-------------------------------------------|--------------------------------------------------------------|
| PIPEWORK AND FITTINGS (GS)                | Stainless steel with 150lb medium wall tubulars and fittings |
| OPERATING VALVES                          | 316L stainless steel, two piece stay open valve              |
| SHOWER SPRAY OUTLET                       | Machine moulded nylon 6 red shower nozzle                    |
| SERVICES                                  |                                                              |
| WATER INLET                               | 1" Female BSP                                                |
| DESIGN OPERATING PRESSURE                 | 1.5 to 6 BAR G (22 to 87 PSI)                                |
| TEST PRESSURE                             | 10.3 BAR G (149 PSI)                                         |
| MINIMUM FLOW AT OPERATING PRESSURE        | Shower: 76 litres/minute minimum (20 US Gallons).            |
| ENVIRONMENTAL OPERATING TEMPERATURE       |                                                              |
| MINIMUM AMBIENT OPERATING TEMPERATURE     | 5° C (41° F)                                                 |
| MAXIMUM AMBIENT OPERATING TEMPERATURE     | 35° C (95° F)                                                |
| OPERATIONAL                               |                                                              |
| SHOWER SPRAY OPERATION                    | Pull handle                                                  |
| WEIGHTS and DIMENSIONS                    |                                                              |
| DIMENSIONS - STANDARD ORIENTATION (WxDxH) | 228mm (9in) x 175mm (6.9in) x 801mm (31.5in)                 |
| WEIGHT (NO OPTIONS)                       | 4kg (8lb)                                                    |

# Product Datasheet - G.A. Drawings

#### EXP-23GS/V

Indoor Unheated Emergency Safety Shower