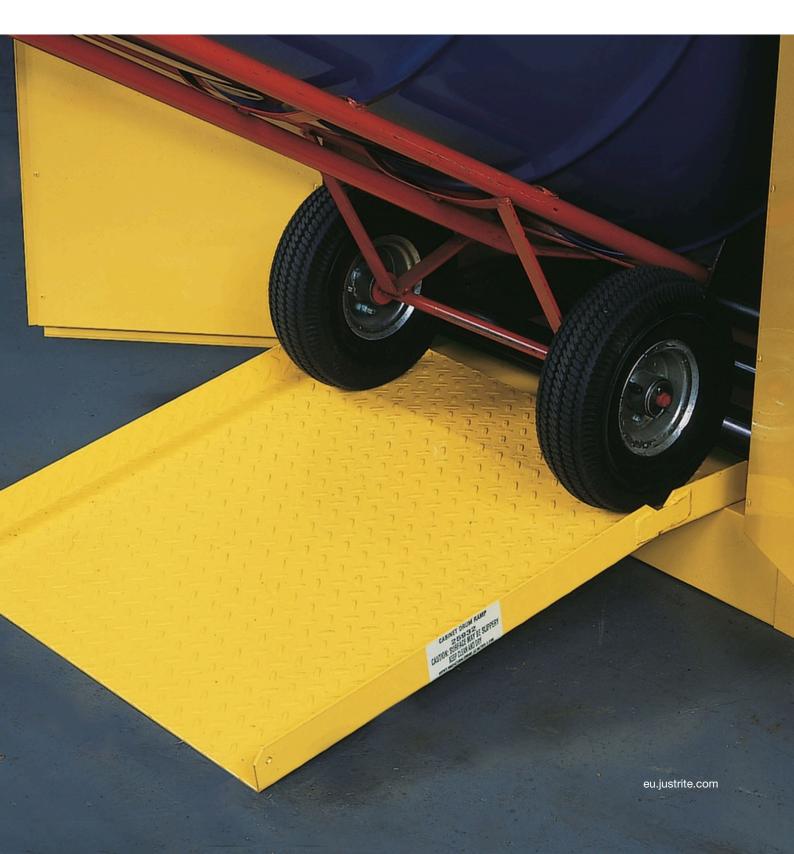

# Drum Ramp

Drum Ramp for all safety drum cabinets

## Accessories for Safety Cabinets - Accessories for Safety Cabinets Drum Ramp

Use the cabinet ramp to easily load drums into a cabinet using a cart. Ramp fits over the sill to keep securely in place. Tread design on surface maximizes traction. Fits all styles of Justrite drum cabinets.

- Easily loads a drum into a cabinet using a cart
- Ramp fits over the sill to keep securely in place
- Tread design on surface maximizes traction
- Fits all styles of Justrite drum cabinets
- Uniform distributed load limit is 340 kg