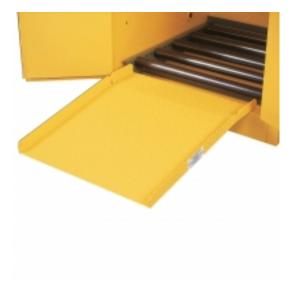

# Drum Ramp

Drum Ramp for all safety drum cabinets

## Accessories for Safety Cabinets - Accessories for Safety Cabinets Drum Ramp

Use the cabinet ramp to easily load drums into a cabinet using a cart. Ramp fits over the sill to keep securely in place. Tread design on surface maximizes traction. Fits all styles of Justrite drum cabinets.

- Easily loads a drum into a cabinet using a cart
- Ramp fits over the sill to keep securely in place
- Tread design on surface maximizes traction
- Fits all styles of Justrite drum cabinets
- Uniform distributed load limit is 340 kg