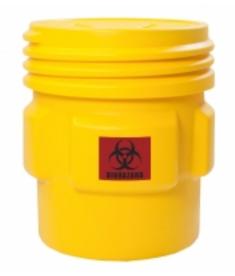

# Biohazardous Overpacks with Screw-On Lid

For safe storage, handling and transportation of hazardous materials

# Material Handling - Chemicals & Hazardous Materials Biohazardous Overpacks with Screw-On Lid

Ideal for safe storage, handling and transportation of hazardous materials, spill containment and clean-up of hazardous materials, original shipping container, bio waste disposal and incineration.

- Constructed of yellow blow-molded high-density polyethylene (HDPE) with UV inhibitors
- Durable and lightweight
- Weather and chemical resistant
- For use with larger non-damaged containers, can and drums of non-leaking hazardous materials
- BIOHAZARDOUS sticker on the front to advise workers of potential biohazards and meet OSHA requirements for exposures to blood borne pathogens.

## **Biohazard Overpacks with Screw-On Lid**

| Art. nr.   | Description                     | Weight in kg |
|------------|---------------------------------|--------------|
| EDR1661BYL | 1661 BIO 247 LTR<br>OVERPACK YL | 20.25        |
| EDR1690BYL | 1690 BIO 360L<br>OVERPACK YL    | 22.5         |