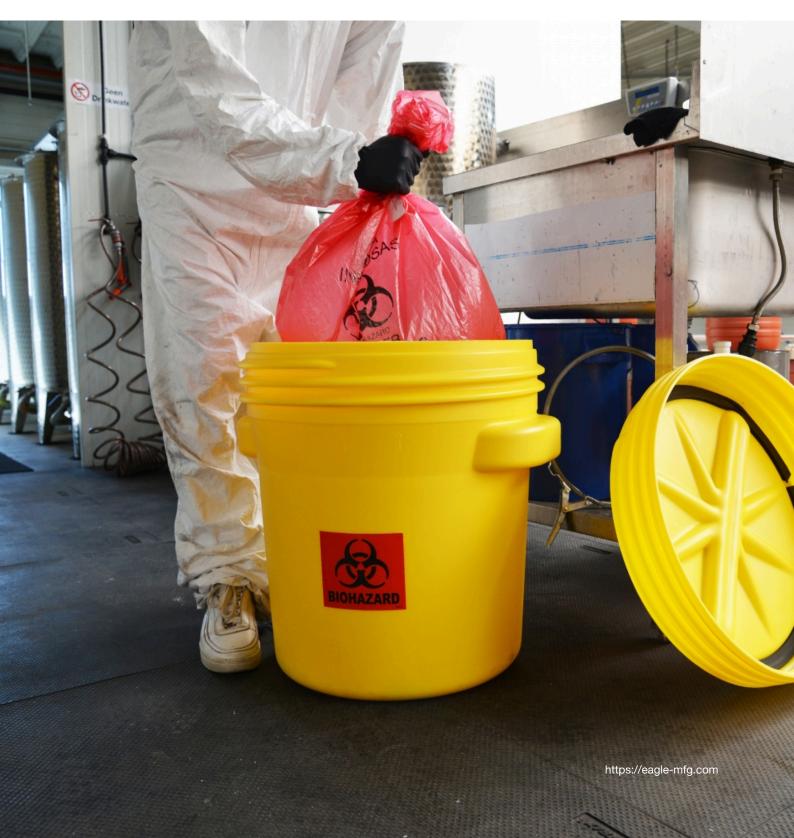

# Material Handling - Chemicals & Hazardous Materials Biohazardous Overpacks with Screw-On Lid

Ideal for safe storage, handling and transportation of hazardous materials, spill containment and clean-up of hazardous materials, original shipping container, bio waste disposal and incineration.

- Constructed of yellow blow-molded high-density polyethylene (HDPE) with UV inhibitors
- Durable and lightweight
- Weather and chemical resistant
- For use with larger non-damaged containers, can and drums of non-leaking hazardous materials
- BIOHAZARDOUS sticker on the front to advise workers of potential biohazards and meet OSHA requirements for exposures to blood borne pathogens.

### **Accessories:**

Biohazardous Waste Bags

## **Biohazard Overpacks with Screw-On Lid**

| Art. nr.   | Description                     | Weight in kg |
|------------|---------------------------------|--------------|
| EDR1661BYL | 1661 BIO 247 LTR<br>OVERPACK YL | 20.25        |
| EDR1690BYL | 1690 BIO 360L<br>OVERPACK YL    | 22.5         |