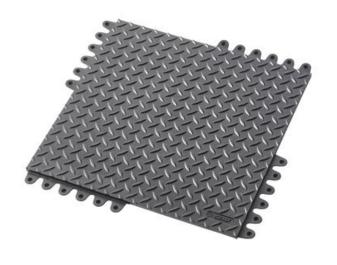

- Modular rubber tiles with a universal double-locking system on all sides to ensure an extra-strong seamless connection
- 19 mm thick platform insulates the worker from the hard ground
- Bulleted domes underneath allow the mat to bend and flex with every movement
- Unique extended ramp prevents tripping and allows cart access
- Smart bevelling solutions for inside and outside corners