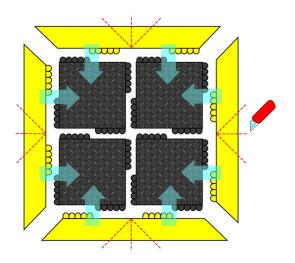

- Modular rubber tiles with a universal double-locking system on all sides to ensure an extra-strong seamless connection
- 19 mm thick platform insulates the worker from the hard ground
- Bulleted domes underneath allow the mat to bend and flex with every movement
- Unique extended ramp prevents tripping and allows cart access
- Smart bevelling solutions for inside and outside corners