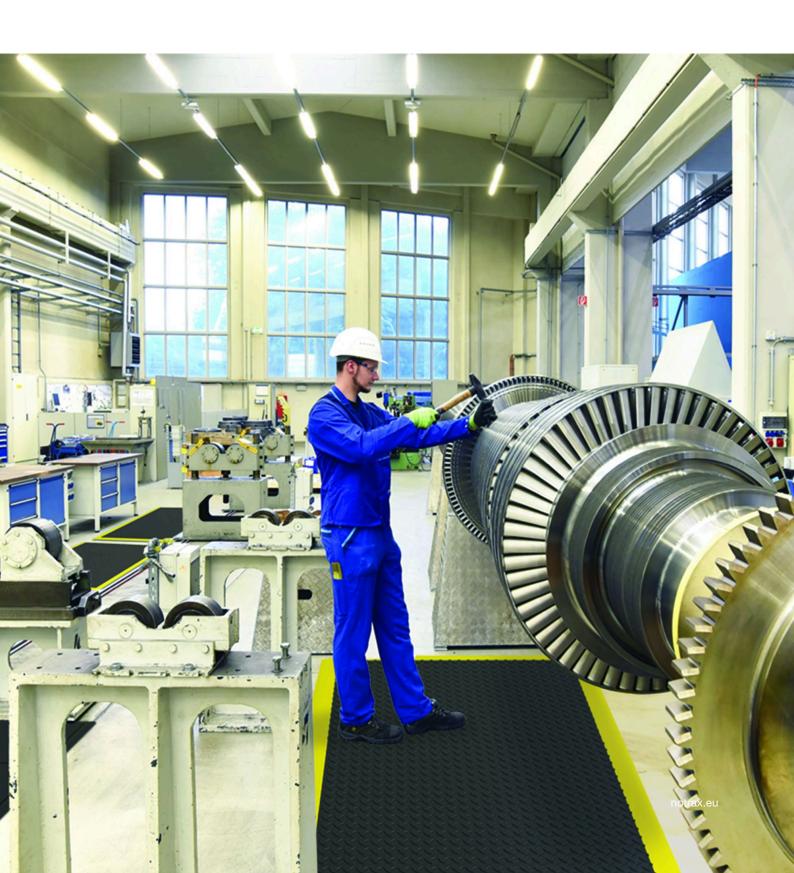

#### Ergonomic, Anti-fatigue & Safety Matting - Dry Areas Modular Matting 570 De-Flex®

Extremely comfortable heavy duty anti-fatigue matting system with popular diamond plate traction surface that can be easily assembled for coverage of large areas or individual workstation mats.

#### Recommended use

- Dry Areas
- For placement in manufacturing plants, production lines, assembly lines, CNC machines, metal working for individual workstations and custom work platforms
- Heavy duty