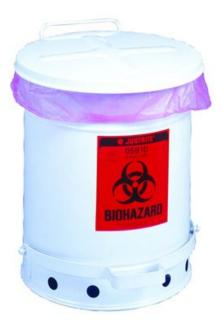

#### Biohazard Waste Cans Waste Disposal Safety Cans - Biohazard Waste Cans

Justrite Biohazard Waste Containers meet OSHA 29 CFR 1910.1030 for the segregation of infectious waste. Use them to store contaminated laundry as well as other regulated waste; however, not for the storage of sharps.

- Safe, temporary collection of biological waste
- Meets OSHA 29 CFR 1910.1030 for segregation of infectious waste
- Foot-operated, self-closing lid

- Lessen disruptive closure noise with SoundGard™ models
- Approved by FM Approvals and TUV

 For the safe and temporary collection of biological, medical, contaminated or hazardous waste and laundry in industries like medical, laboratory and pharma. Recommended use