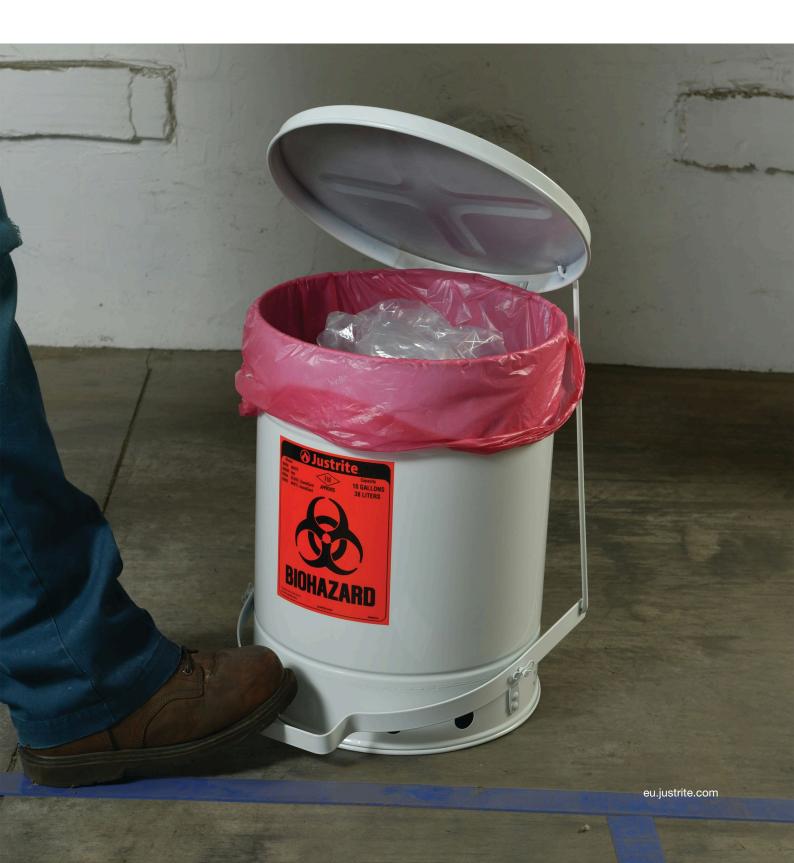

#### Biohazard Waste Cans Waste Disposal Safety Cans - Biohazard Waste Cans

Justrite Biohazard Waste Containers meet OSHA 29 CFR 1910.1030 for the segregation of infectious waste. Use them to store contaminated laundry as well as other regulated waste; however, not for the storage of sharps.

- Safe, temporary collection of biological waste
- Meets OSHA 29 CFR 1910.1030 for segregation of infectious waste
- Foot-operated, self-closing lid

- Lessen disruptive closure noise with SoundGard™ models
- Approved by FM Approvals and TUV

 For the safe and temporary collection of biological, medical, contaminated or hazardous waste and laundry in industries like medical, laboratory and pharma. Recommended use