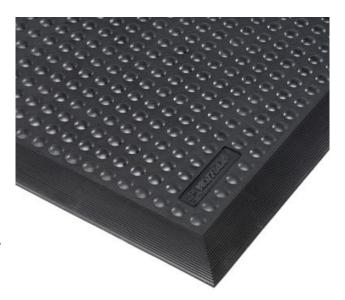

# 455 Skystep<sup>TM</sup> Ergonomic rubber mat with moulded edges

#### Ergonomic, Anti-fatigue & Safety Matting - Dry Areas Standalone Matting 455 Skystep™

Ergonomically and economically engineered, the Skystep™ utilizes the power of air. Skystep™ is designed to suction to the ground to prevent the mat from shifting while trapping air in its chambers. These air pockets combined with the resiliency of the rubber create an ultimate cushioning effect while keeping the mat lightweight.

- Loose lay with no installation required
- Integrated bevelled edges on all four sides to prevent tripping on the mat
- Slip resistance rating R9 according to DIN 51130 and **BG-rule BGR181**

#### Sizes:

- 60cm x 90cm
- 90cm x 120cm
- 90cm x 150cm

WEAR RESISTANCE

SLIP RESISTANCE

ANTI-FATIGUE

# Skystep™ Black

| Art. nr.   | Dimension (cm) | Weight (kg) | Thickness (mm) |
|------------|----------------|-------------|----------------|
| 455S0034BL | 90cm x 120cm   | 11.8        | 13             |
| 455S0023BL | 60cm x 90cm    | 5.5         | 13             |
| 455S0035BL | 90cm x 150cm   | 16          | 13             |