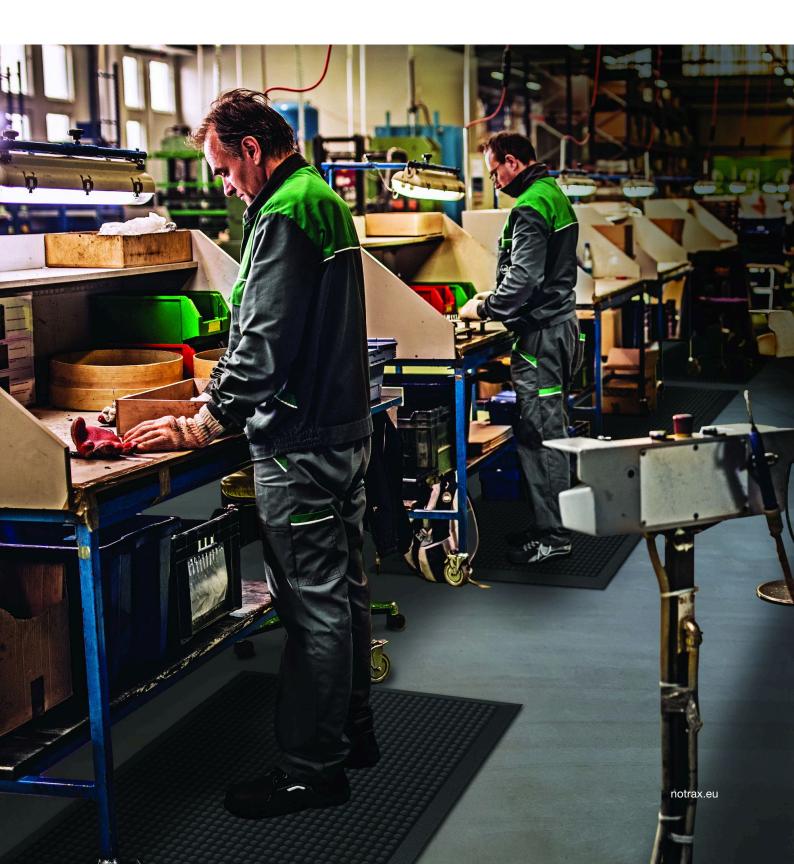

#### Ergonomic, Anti-fatigue & Safety Matting - Dry Areas Standalone Matting 455 Skystep™

Ergonomically and economically engineered, the Skystep™ utilizes the power of air. Skystep™ is designed to suction to the ground to prevent the mat from shifting while trapping air in its chambers. These air pockets combined with the resiliency of the rubber create an ultimate cushioning effect while keeping the mat lightweight.

#### Recommended use

- Dry Areas
- For placement in manufacturing plants, assembly lines, picking, packing and logistics warehouses, individual work stations.
- Medium duty