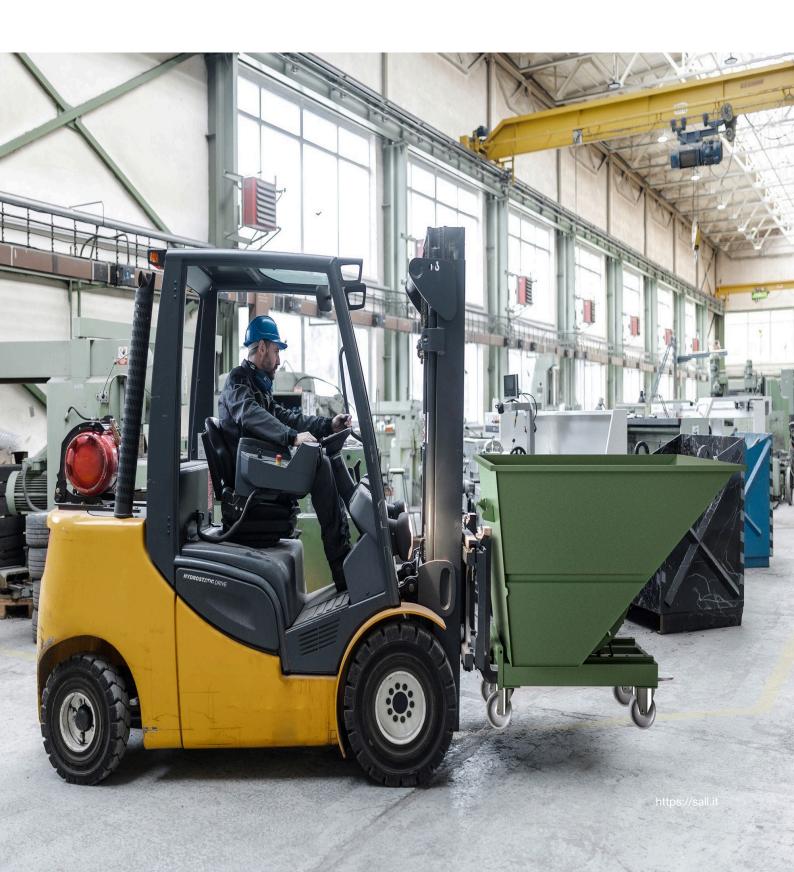

#### Skip Containers - Skip Tilting Containers

The Dynamic series offers robust skips with assisted automatic tipping, ideal for industrial waste management. Built with high-quality materials, they ensure safety, efficiency, and long-lasting performance, with a stackable design for optimized transport.

- Assisted automatic tipping system: Operated directly from the driver's seat for safe and quick emptying.
- Folded sheet metal construction: Reinforced along the edges for superior durability.
- Powder-coated finish: Provides resistance to corrosion and increases longevity.
- "ALL IN" design philosophy: Minimizes footprint for easier maneuverability.
- Optimized stackability: Simplifies transport and storage

- Indoor/Outdoor
- For the safe handling, inspecting and unloading of industrial materials, bulk materials and waste and for operational safety since the operator activates the dumping mechanism directly from the forklift seat.
- Heavy duty