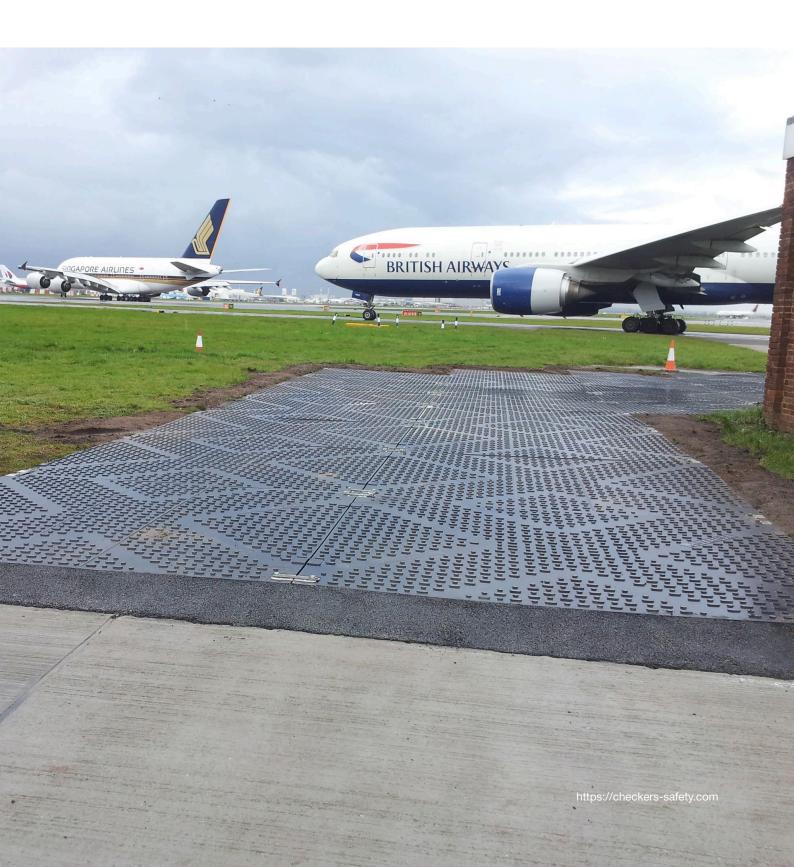

#### TuffTrak<sup>®</sup> ST Ground Protection Matting - Extreme Heavy Duty Ground Protection Matting

TuffTrak® ST is a standard heavy duty ground protection solution specially designed for use as a trackway or workpad providing superior strength and a load bearing capacity of up to 200 tons.\*

- Specially designed for use as a trackway or work pad providing superior strength and a load bearing capacity of up to 200 tons.\*
- Dual grip design featuring our chevron traction® surface, and a low profile surface on the reverse both incorporating micro traction<sup>™</sup> to further increase grip.
- TuffTrak® ST has a range of connector options available for use with different ground conditions and projects, with 4 connector points at each corner allows mats to be seamlessly connected together.
- TuffTrak® ST is lighter to transport than other alternative matting products. More mats can, therefore, be loaded on to trailers or in to containers, reducing transportation costs.
- TuffTrak® ST is chemically inert making it ideal for use on eco sensitive sites. It's solid construction cannot be punctured – avoiding the intake of liquids and reducing the threat of invasive species or cross contamination between sites.

- Outdoor
- For use as temporary roadways, pedestrian pathways, work areas for plant and machinery, drilling rigs, depot or storage areas.
- Heavy duty

Recommended use