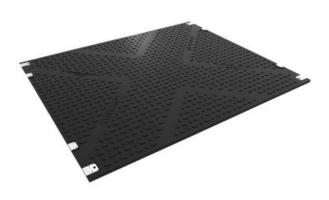

#### TuffTrak<sup>®</sup> ST Ground Protection Matting - Extreme Heavy Duty Ground Protection Matting

TuffTrak® ST is a standard heavy duty ground protection solution specially designed for use as a trackway or workpad providing superior strength and a load bearing capacity of up to 200 tons.\*

- Specially designed for use as a trackway or work pad providing superior strength and a load bearing capacity of up to 200 tons.\*
- Dual grip design featuring our chevron traction® surface, and a low profile surface on the reverse both incorporating micro traction<sup>™</sup> to further increase grip.
- TuffTrak® ST has a range of connector options available for use with different ground conditions and projects, with 4 connector points at each corner allows mats to be seamlessly connected together.
- TuffTrak® ST is lighter to transport than other alternative matting products. More mats can, therefore, be loaded on to trailers or in to containers, reducing transportation costs.
- TuffTrak® ST is chemically inert making it ideal for use on eco sensitive sites. It's solid construction cannot be punctured – avoiding the intake of liquids and reducing the threat of invasive species or cross contamination between sites.

#### **Technical Specifications**

| Edges          | No borders         |
|----------------|--------------------|
| Material       | HDPE               |
| Material Group | Polyethylene       |
| Process        | Injection Moulding |