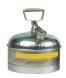

## Type I Stainless Steel Cans

Type I stainless steel safety can

# Type I Safety Cans - Type I Steel Safety Cans Type I Stainless Steel Cans

Eagle Type I stainless steel safety cans are constructed of sturdy 24 gauge type 316 stainless steel with a stainless steel flame arrestor. Electric seam weld joins top and body. Sturdy 16 gauge shock rim for bottom support and rubber gaskets.

- Constructed of sturdy 24 gauge type 316 stainless steel
- Stainless steel flame arrestor
- Electric seam weld joins top and body
- Sturdy 16 gauge shock rim for bottom support and rubber gaskets