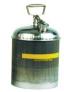

## Type I Stainless Steel Cans

Type I stainless steel safety can

# Type I Safety Cans - Type I Steel Safety Cans Type I Stainless Steel Cans

Eagle Type I stainless steel safety cans are constructed of sturdy 24 gauge type 316 stainless steel with a stainless steel flame arrestor. Electric seam weld joins top and body. Sturdy 16 gauge shock rim for bottom support and rubber gaskets.

- Constructed of sturdy 24 gauge type 316 stainless steel
- Stainless steel flame arrestor
- Electric seam weld joins top and body
- Sturdy 16 gauge shock rim for bottom support and rubber gaskets