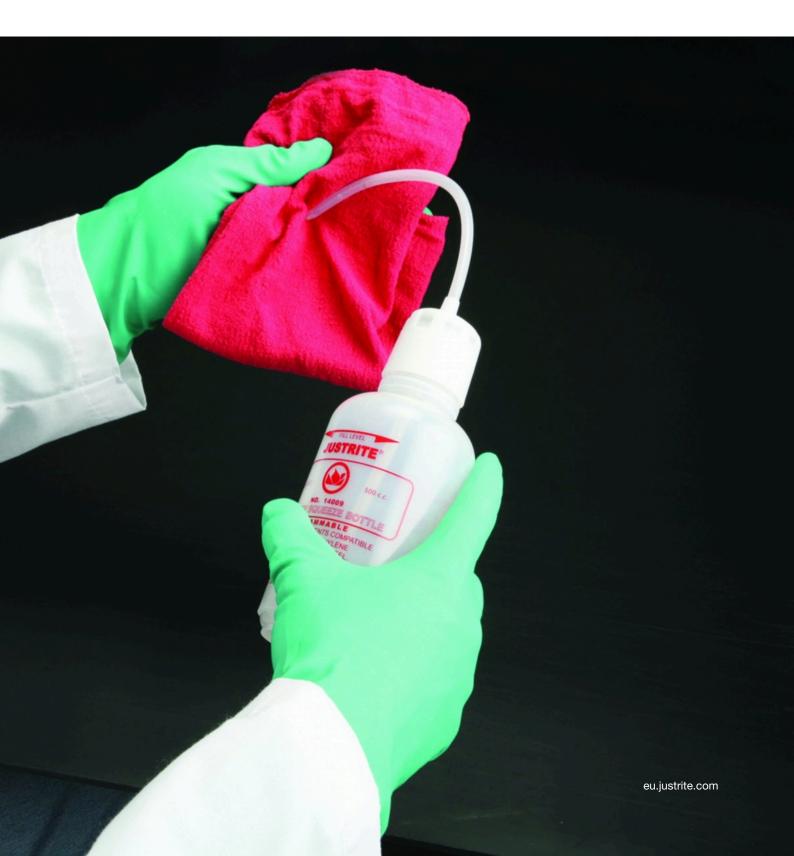

## Dispensing Bottles and Bottle Jacket - Squeeze Bottles

Made of polyethylene with a stainless-steel wire, squeeze bottles provide safe dispensing of flammable liquids directly on small components or sub-assemblies with minimum overspray. . Intended for daily use only.

- Squeezing the bottle produces a fine stream of liquid
- Stem can be shaped to dispense into hard-to-get areas
- Intended for daily use only

Colors:

• White

Sizes:

- 7.6cm x 19.1cm
- 8.6cm x 23.2cm