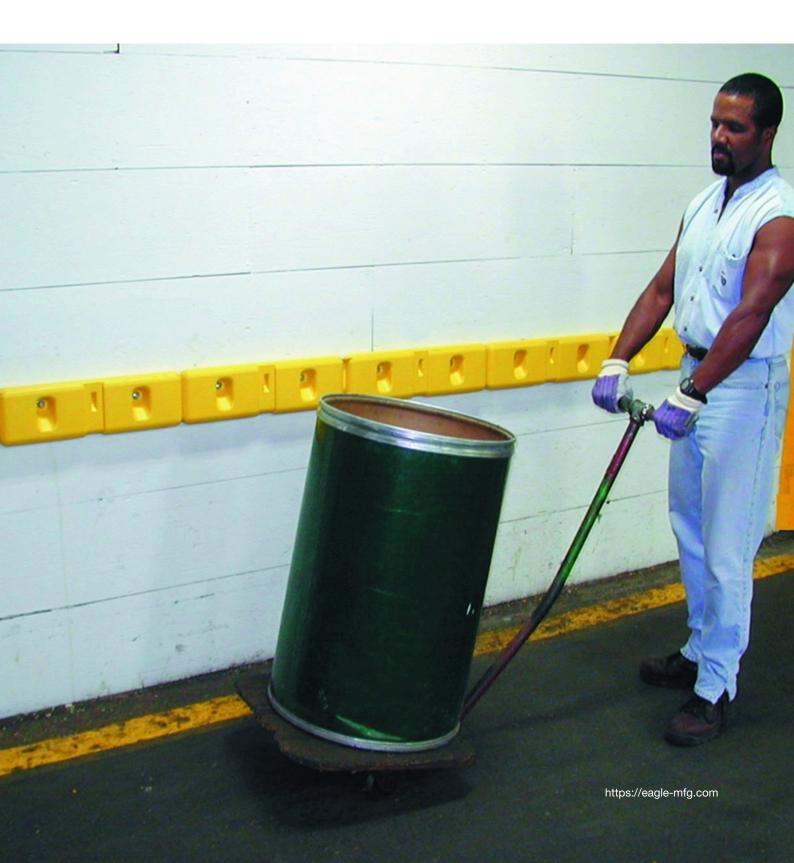

# Material Handling - Wall Protectors

Eagle Wall Protectors (Set of 2) help prevent damage to walls in areas with forklift, hand truck and drum traffic. Set of 2. Anchors not included.

- Made of high-visibility yellow, high-density polyethylene
- Never need painting; and resist cracking and chipping
- Can be mounted end to end and feature unique energy absorbing construction
- Set of two
- Anchors not included

#### **Recommended use**

 For placement around warehouse and factory columns and beams. Absorbs impact from tow motors, minimizing column, fork truck, and personnel damage and injury

### General

| Brand             | Eagle                                                                                                                                                        |
|-------------------|--------------------------------------------------------------------------------------------------------------------------------------------------------------|
| Product Number    | 171WP                                                                                                                                                        |
| Product Family    | Material Handling                                                                                                                                            |
| Product Group     | Material Handling                                                                                                                                            |
| Product Name      | Wall Protectors                                                                                                                                              |
| Recommended use   | For placement around warehouse and factory columns and beams. Absorbs impact from tow motors, minimizing column, fork truck, and personnel damage and injury |
| Shipping Location | Wellsburg, WV 26070, US, Barendrecht 2992SB, NL                                                                                                              |
| Update trigger    | 20210310-1301                                                                                                                                                |