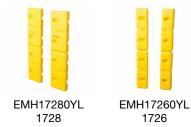

## **Wall Protectors - Yellow**

| Art. nr.   | Art. Nr. Justrite US<br>Ref (ERP) | Description                          | Height CM  | Weight in kg |
|------------|-----------------------------------|--------------------------------------|------------|--------------|
| EMH17280YL | 1728                              | 1728 WALL<br>PROTECTOR 25 CM<br>(2X) | 5.1x25x107 | 6.4          |
| EMH17260YL | 1726                              | 1726 WALL<br>PROTECTOR 15 CM<br>(2X) | 5.1x15x107 | 3.7          |