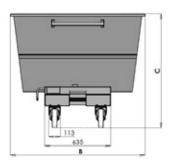

### **Standard Sizes**

| Model    | Dimensions (mm) |      |      |      | Capacity | Volume |
|----------|-----------------|------|------|------|----------|--------|
|          | А               | В    | С    | D    | (kg)     | (L)    |
| SDC 550  | 1400            | 1000 | 1100 | 890  | 550      | 550    |
| SDC 750  | 1400            | 1300 | 1100 | 890  | 750      | 750    |
| SDC 1000 | 1570            | 1300 | 1250 | 1040 | 1000     | 1000   |