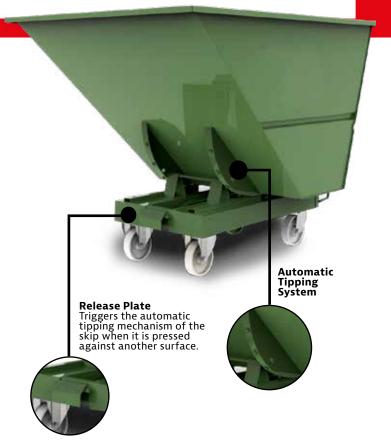

## **Effortless Emptying**

The new assisted automatic dumping system eliminates the need for pulling ropes, bumping, or operating forks, enabling effortless management of the skip's emptying and return to its correct position.

The automatic emptying mechanism is activated by a spring-loaded pressure plate, allowing for effortless and secure emptying directly from the driver's seat, even at significant heights.

### Guaranteed Safety

The assisted automatic tipping system ensures maximum safety for the operator, who does not have to intervene in emptying operations.

The safety chain, fitted as standard, eliminates any risk of the container slipping or moving during operation.