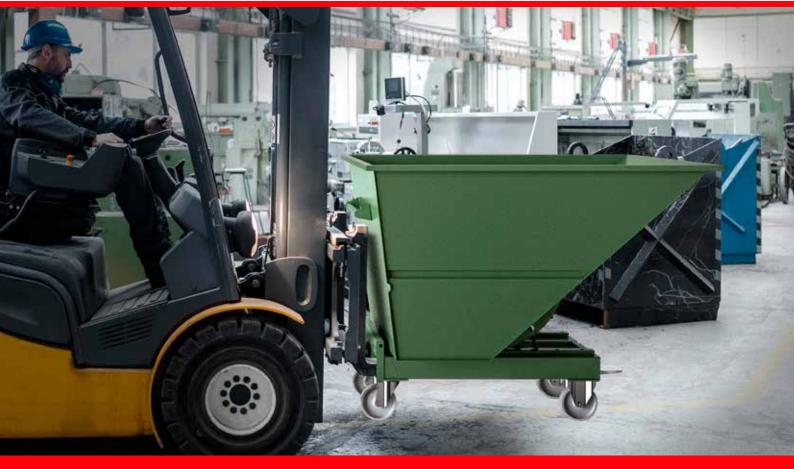

# **Effortless Emptying**

Trigger the mechanism, unload, and wait for it to return to the starting position. The new assisted automatic dumping system reduces unloading time by 10%, making it quicker and more efficient.

## **Effortless Emptying**

The new assisted automatic dumping system eliminates the need for pulling ropes, bumping, or operating forks, enabling effortless management of the skip's emptying and return to its correct position.

The automatic emptying mechanism is activated by a spring-loaded pressure plate, allowing for effortless and secure emptying directly from the driver's seat, even at significant heights.