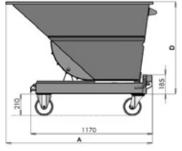

### **Standard Sizes**

| Model    | Dimensions (mm) |      |      |      | Capacity | Volume |
|----------|-----------------|------|------|------|----------|--------|
|          | А               | В    | С    | D    | (kg)     | (L)    |
| SDC 550  | 1400            | 1000 | 1100 | 890  | 550      | 550    |
| SDC 750  | 1400            | 1300 | 1100 | 890  | 750      | 750    |
| SDC 1000 | 1570            | 1300 | 1250 | 1040 | 1000     | 1000   |