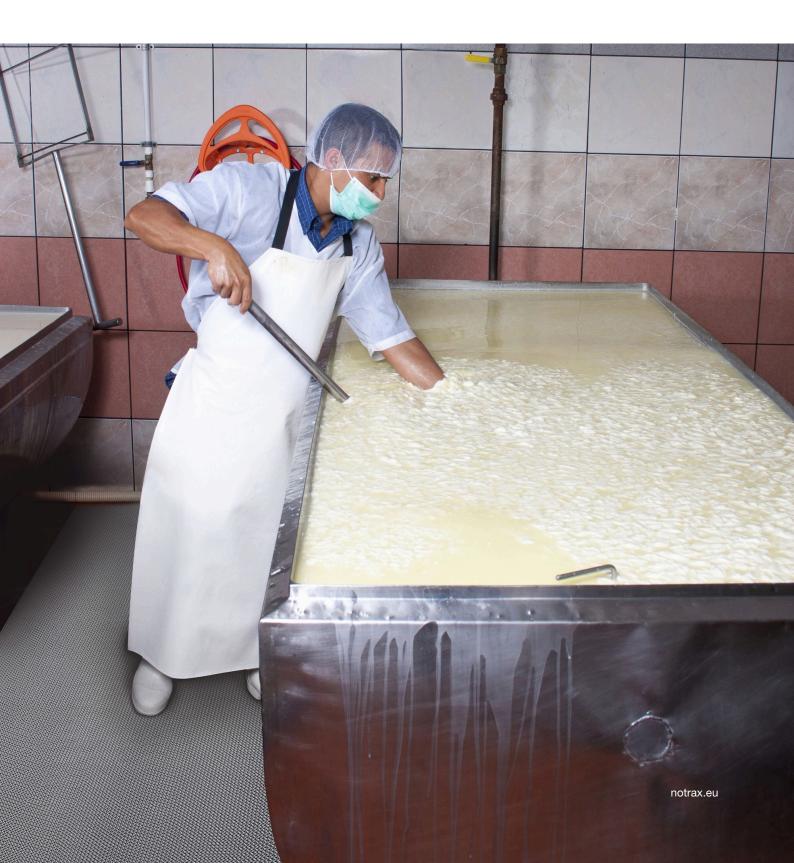

# Ergonomic, Anti-fatigue & Safety Matting - Runners & Flooring 539 Gripwalker™

The wave design creates a slip-resistant surface that increases traction on wet and slippery floors. Anti-bacterially treated vinyl prevents growth of fungi or bacteria. Open structure for easy draining where dependable sure footing is essential.

#### Recommended use

- Wet/Dry and Oily Areas
- Wet/dry or oily industrial environments in manufacturing plants, production lines, assembly lines, CNC machines, metal working, fabrication
- Heavy traffic