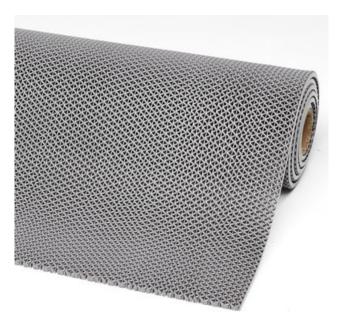

# **539 Gripwalker<sup>тм</sup>** Slip-resistant mat with wave design

# Ergonomic, Anti-fatigue & Safety Matting - Runners & Flooring 539 Gripwalker™

The wave design creates a slip-resistant surface that increases traction on wet and slippery floors. Anti-bacterially treated vinyl prevents growth of fungi or bacteria. Open structure for easy draining where dependable sure footing is essential.

#### Colors:

Grey