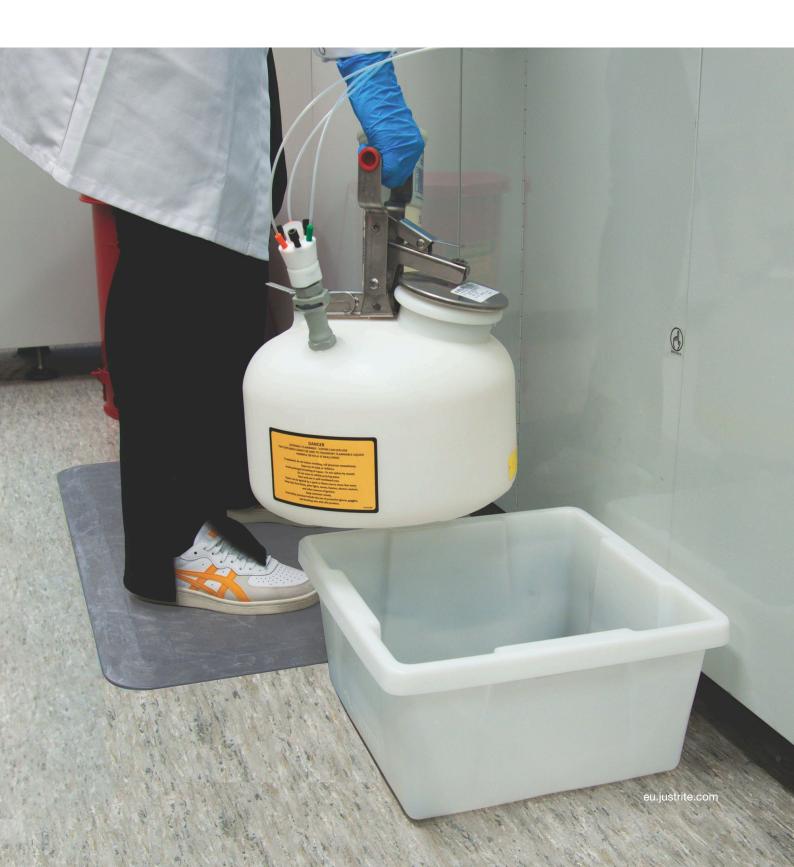

- Provides vapour and fire protection and safeguards against accidental spills
- Hands-free solvent collection suitable for either pumpfed or gravity-flow HPLC methods
- Translucent polyethylene container allows quick visual inspection of liquid level

- Two disconnect fittings eliminate back pressure in liquid flow disposal line and provide controlled handling of vapour
- Pouring spout equipped with stainless steel flame arrester to prevent flashback ignition
- Easy-on, easy-off quick-disconnect mechanism prevents leaks, drips or vapour release

- Indoor
- For vapor control, preventing spills and enhancing safety in industries like laboratories and chemicals.
- Heavy duty

Recommended use