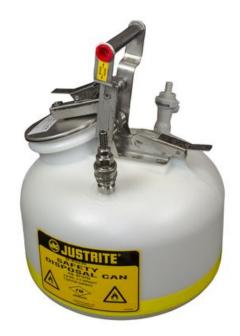

- Provides vapour and fire protection and safeguards against accidental spills
- Hands-free solvent collection suitable for either pumpfed or gravity-flow HPLC methods
- Translucent polyethylene container allows quick visual inspection of liquid level

- Two disconnect fittings eliminate back pressure in liquid flow disposal line and provide controlled handling of vapour
- Pouring spout equipped with stainless steel flame arrester to prevent flashback ignition
- Easy-on, easy-off quick-disconnect mechanism prevents leaks, drips or vapour release