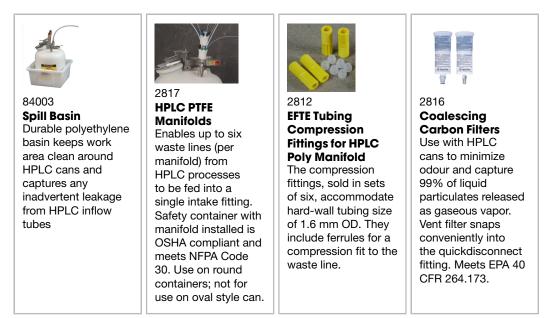

55 | PP12755                           | 31x51           | 4              | 30.5           |
| JCN12160WH | 12160                             | 13x32           | 0.8            | 0.08           |
| JCNPP12752 | PP12752                           | 31x38           | 2.9            | 30.5           |

### HPLC Safety Disposal Cans with Stainless Steel Intake & Release

| Art. nr.   | Art. Nr. Justrite<br>US Ref (ERP) | Dimensions (cm) | Weight<br>(kg) | Height<br>(cm) |
|------------|-----------------------------------|-----------------|----------------|----------------|
| JCNTF12755 | TF12755                           | 31x51           | 3.8            | 30.5           |
| JCNTF12752 | TF12752                           | 31x38           | 1.9            | 30.5           |

#### Accessories