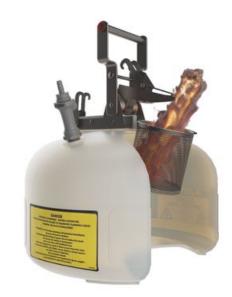

- Provides vapour and fire protection and safeguards against accidental spills
- Hands-free solvent collection suitable for either pumpfed or gravity-flow HPLC methods
- Translucent polyethylene container allows quick visual inspection of liquid level

- Two disconnect fittings eliminate back pressure in liquid flow disposal line and provide controlled handling of vapour
- Pouring spout equipped with stainless steel flame arrester to prevent flashback ignition
- Easy-on, easy-off quick-disconnect mechanism prevents leaks, drips or vapour release