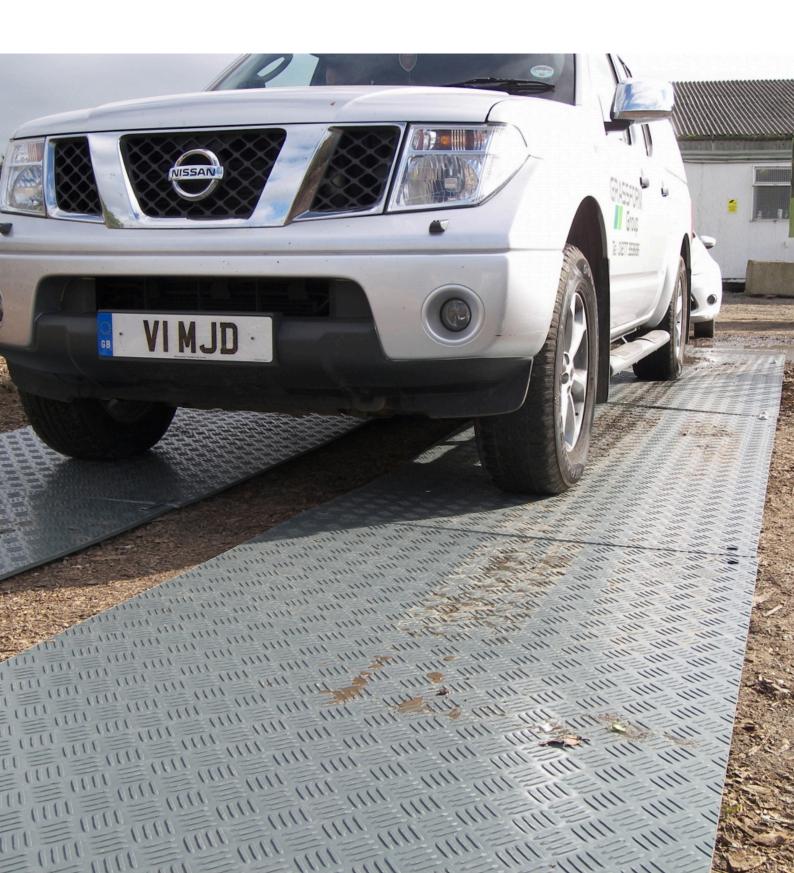

# Ground Protection Matting - Medium Duty Ground Protection Matting $EconoMatMB^{TM}$

EconoMatMB™ is a medium load capacity mat with a 4 bar tread surface for increased traction. EconoMatMB™ has a load capacity of up to 15 tons\*and is lightweight, flexible, and weather resistant. EconoMatMB™ is ideal for use in construction,landscaping,

- Supports loads up to 15 tons\*
- Connection points at each corner of the mat
- Moulds to uneven or undulating ground conditions due to its flexibility
- 4 bar tread surface for increased traction

#### **Recommended use**

- Outdoor
- For use as temporary roadways, pedestrian pathways, work areas for plant and machinery, drilling rigs, depot or storage areas.
- Light duty