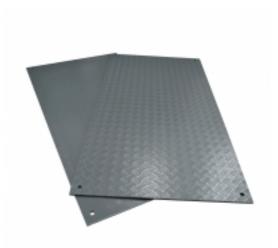

## **EconoMatMB™**

Light load capacity mat with 4 bar tread surface

# Ground Protection Matting - Medium Duty Ground Protection Matting $EconoMatMB^{TM}$

EconoMatMB™ is a medium load capacity mat with a 4 bar tread surface for increased traction. EconoMatMB™ has a load capacity of up to 15 tons\*and is lightweight, flexible, and weather resistant. EconoMatMB™ is ideal for use in construction,landscaping,

### Sizes:

• 1230 x 2450 x 11mm