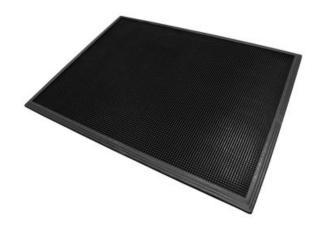

# Ergonomic, Anti-fatigue & Safety Matting - Hygiene Matting $346 \ Sani-Trax^{@}$

This mat cleans and sanitizes shoes, recommended at entrances to all food processing areas. As traffic passes, rubber tips bend to immerse soles in disinfectant solution, a double action that keeps contamination from reaching food processing areas.

- Convenient mat size fits most doorways
- Suction cups on underside prevents mat from shifting
- 100% tough natural rubber compound; designed to resist to most chemicals and variations in temperature
- Thousands of flexible fingers provide an automatic scrubbing action that dislodges contaminants from footwear.