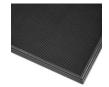

- Convenient mat size fits most doorways
- Suction cups on underside prevents mat from shifting
- 100% tough natural rubber compound; designed to resist to most chemicals and variations in temperature
- Thousands of flexible fingers provide an automatic scrubbing action that dislodges contaminants from footwear.

## **Technical Specifications**

| Application       | Industrial Environments             |  |
|-------------------|-------------------------------------|--|
| Edges             | Moulded bevelled edges on all sides |  |
| Material          | Natural rubber                      |  |
| Material Group    | Natural rubber                      |  |
| Process           | Compression Moulding                |  |
| Temperature Range | - 40 ° C up to + 120 ° C            |  |

## Sani-Trax® Black

346S2432BL

346S1824BL

| Art. nr.   | Dimension (cm) | Weight (kg) | Thickness (mm) |
|------------|----------------|-------------|----------------|
| 346S2432BL | 61cm x 81cm    | 6.2         | 19             |
| 346S1824BL | 45cm x 60cm    | 3.5         | 19             |