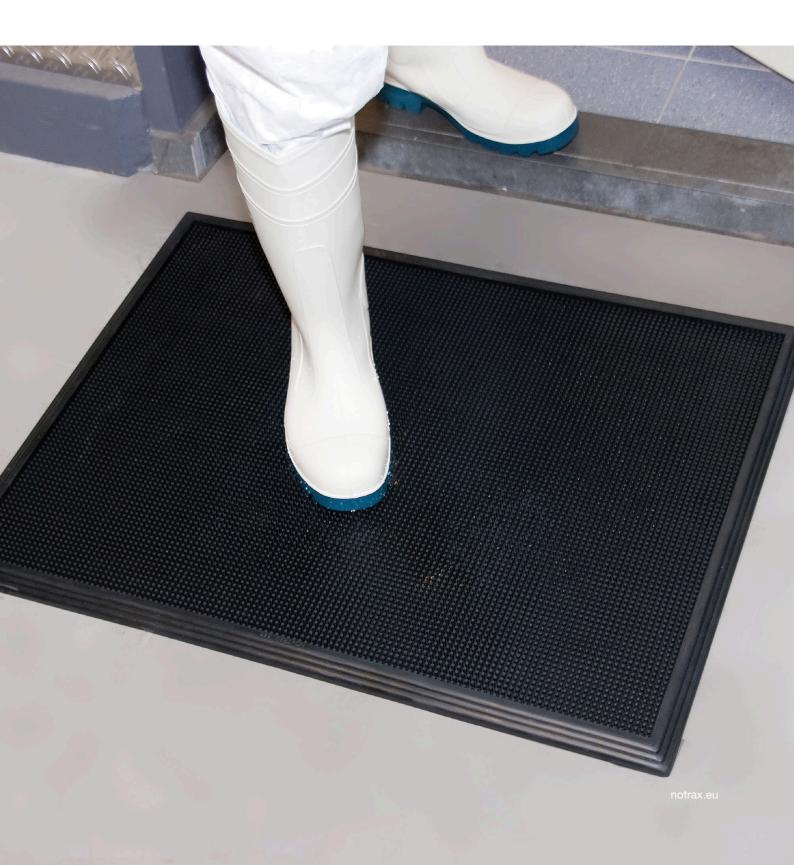

# Ergonomic, Anti-fatigue & Safety Matting - Hygiene Matting $346 \ Sani-Trax^{@}$

This mat cleans and sanitizes shoes, recommended at entrances to all food processing areas. As traffic passes, rubber tips bend to immerse soles in disinfectant solution, a double action that keeps contamination from reaching food processing areas.

- Convenient mat size fits most doorways
- Suction cups on underside prevents mat from shifting
- 100% tough natural rubber compound; designed to resist to most chemicals and variations in temperature
- Thousands of flexible fingers provide an automatic scrubbing action that dislodges contaminants from footwear.

#### Recommended use

- Wet/Dry Areas
- At doorways, starter rooms, packaging areas, laboratories, employee locker rooms, break rooms, refuse areas and receiving areas. Any place where spread of contamination needs to be limited.
- Heavy traffic