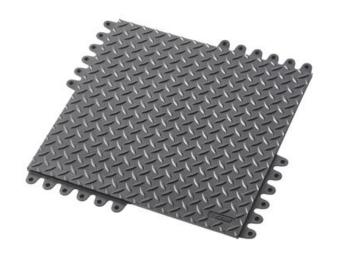

# 574 De-Flex® ESD Nitrile FR

ESD Nitrile mat with dual locking connection

- Modular rubber tiles are designed with a universal double-locking system on all sides to ensure an extra strong yet seamless connection for fast installation
- The 19 mm thick platform insulates the worker from the hard ground while the bulleted domes underneath allow the mat to bend and flex with every movement
- Unique extended ramp prevents tripping and allows cart access with smart bevelling solutions for inside and outside corners
- Resistant to most industrial oils and suitable for welding areas