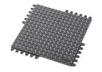

#### Ergonomic, Anti-fatigue & Safety Matting - ESD Matting & Accessories 574 De-Flex® ESD Nitrile FR

Extremely comfortable heavy duty anti-fatigue matting system with popular diamond plate traction surface that can be easily assembled for coverage of large areas or individual workstation mats.

- Modular rubber tiles are designed with a universal double-locking system on all sides to ensure an extra strong yet seamless connection for fast installation
- The 19 mm thick platform insulates the worker from the hard ground while the bulleted domes underneath allow the mat to bend and flex with every movement
- Unique extended ramp prevents tripping and allows cart access with smart bevelling solutions for inside and outside corners
- Resistant to most industrial oils and suitable for welding areas

# De-Flex™ ESD Nitrile FR Black

574B1818BL

574S1818BL

| Art. nr.   | Dimension (cm) | Weight (kg) | Thickness (mm) |
|------------|----------------|-------------|----------------|
| 574B1818BL | 45cm x 45cm    | 26.4        | 19             |
| 574S1818BL | 45cm x 45cm    | 3.3         | 19             |