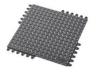

#### Ergonomic, Anti-fatigue & Safety Matting - ESD Matting & Accessories 574 De-Flex® ESD Nitrile FR

Extremely comfortable heavy duty anti-fatigue matting system with popular diamond plate traction surface that can be easily assembled for coverage of large areas or individual workstation mats.

- Modular rubber tiles are designed with a universal double-locking system on all sides to ensure an extra strong yet seamless connection for fast installation
- The 19 mm thick platform insulates the worker from the hard ground while the bulleted domes underneath allow the mat to bend and flex with every movement
- Unique extended ramp prevents tripping and allows cart access with smart bevelling solutions for inside and outside corners
- Resistant to most industrial oils and suitable for welding areas

# De-Flex™ ESD Nitrile FR Black

574B1818BL

574S1818BL

| Art. nr.   | Dimension (cm) | Weight (kg) | Thickness (mm) |
|------------|----------------|-------------|----------------|
| 574B1818BL | 45cm x 45cm    | 26.4        | 19             |
| 574S1818BL | 45cm x 45cm    | 3.3         | 19             |