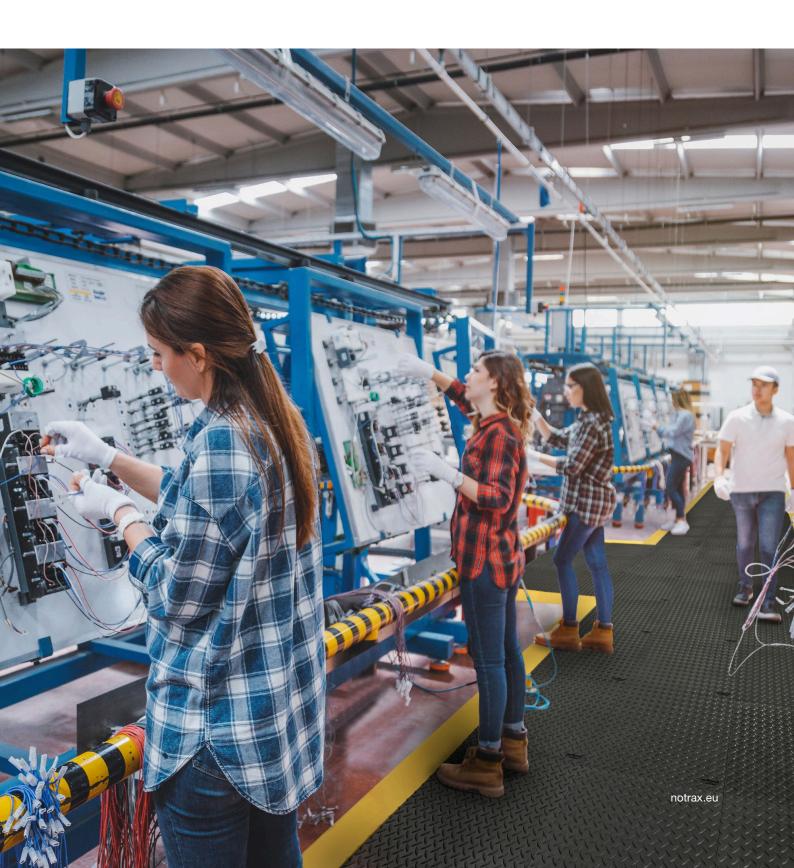

#### Ergonomic, Anti-fatigue & Safety Matting - ESD Matting & Accessories 574 De-Flex® ESD Nitrile FR

Extremely comfortable heavy duty anti-fatigue matting system with popular diamond plate traction surface that can be easily assembled for coverage of large areas or individual workstation mats.

- Dry Areas
- For placement in ESD assembly lines, picking, packing and logistics warehouses, individual work stations.
- Heavy duty