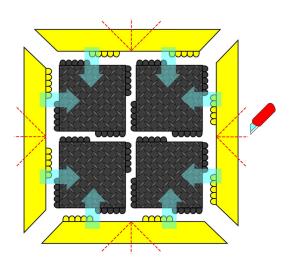

- Modular rubber tiles are designed with a universal double-locking system on all sides to ensure an extra strong yet seamless connection for fast installation
- The 19 mm thick platform insulates the worker from the hard ground while the bulleted domes underneath allow the mat to bend and flex with every movement
- Unique extended ramp prevents tripping and allows cart access with smart bevelling solutions for inside and outside corners
- Resistant to most industrial oils and suitable for welding areas