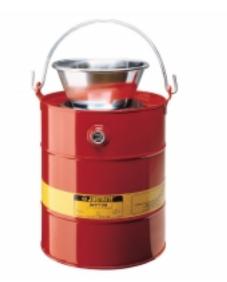

## Drain Cans

Easily and safely collect used solvents from parts washing equipment

# Waste Disposal Safety Cans - Liquid Disposal Cans and Drain Cans **Drain Cans**

Easily and safely collect used solvents from parts washing equipment with a Justrite drain can. Wide-mouth funnel catches drainage with no spill, no mess. The removable funnel is plated steel. Built-in flame arrester keeps fire from contents.

- Easily and safely collect used solvents from parts washing equipment
- Wide-mouth funnel catches drainage with no spill and no mess
- Removable funnel is plated steel
- Built-in flame arrester keeps fire from contents
- A 3/4" threaded plug allows safe disposal of waste
- liquids from the drain can into a permanent receptacle
  Optional drain can cover fits on top of funel to keep out dirt

#### Colors:

- Red
- Yellow

## Drain Can

JCN10903RD JCN10905RD 10903 10905

| Art. nr.   | Art. Nr. Justrite<br>US Ref (ERP) | Dimensions  | Weight<br>(kg) | Height<br>(cm) |
|------------|-----------------------------------|-------------|----------------|----------------|
| JCN10903RD | 10903                             | 33.02x31x31 | 2.95           | 33.02          |
| JCN10905RD | 10905                             | 45.72x31x31 | 3.64           | 45.72          |