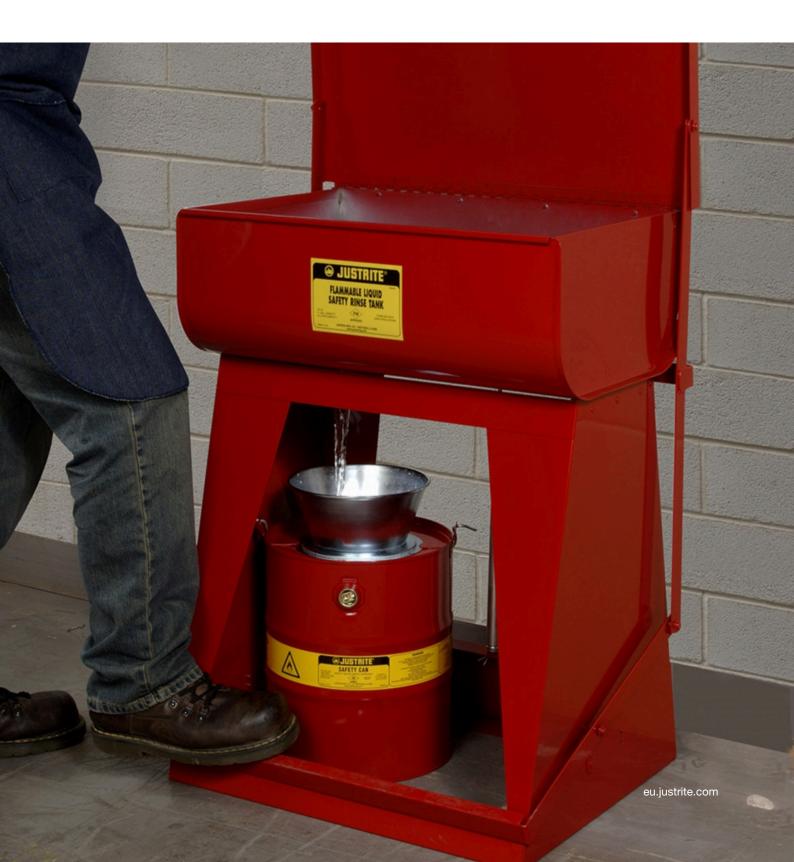

## Drain Cans

Easily and safely collect used solvents from parts washing equipment

# Waste Disposal Safety Cans - Liquid Disposal Cans and Drain Cans **Drain Cans**

Easily and safely collect used solvents from parts washing equipment with a Justrite drain can. Wide-mouth funnel catches drainage with no spill, no mess. The removable funnel is plated steel. Built-in flame arrester keeps fire from contents.

- Easily and safely collect used solvents from parts washing equipment
- Wide-mouth funnel catches drainage with no spill and no mess
- Removable funnel is plated steel
- Built-in flame arrester keeps fire from contents
- A 3/4" threaded plug allows safe disposal of waste
- liquids from the drain can into a permanent receptacle
  Optional drain can cover fits on top of funel to keep out dirt