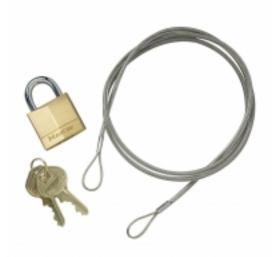

### Anchoring Cable Kit With Padlock

# Outdoor Ashtrays - Accessories for Smoking Receptacles Anchoring Cable Kit With Padlock

Colors:

Sizes:

## Outdoor Ashtrays - Accessories for Smoking Receptacles Anchoring Cable Kit With Padlock

#### **Technical Specifications**

| Material Group | Galvanized Steel |
|----------------|------------------|
|----------------|------------------|