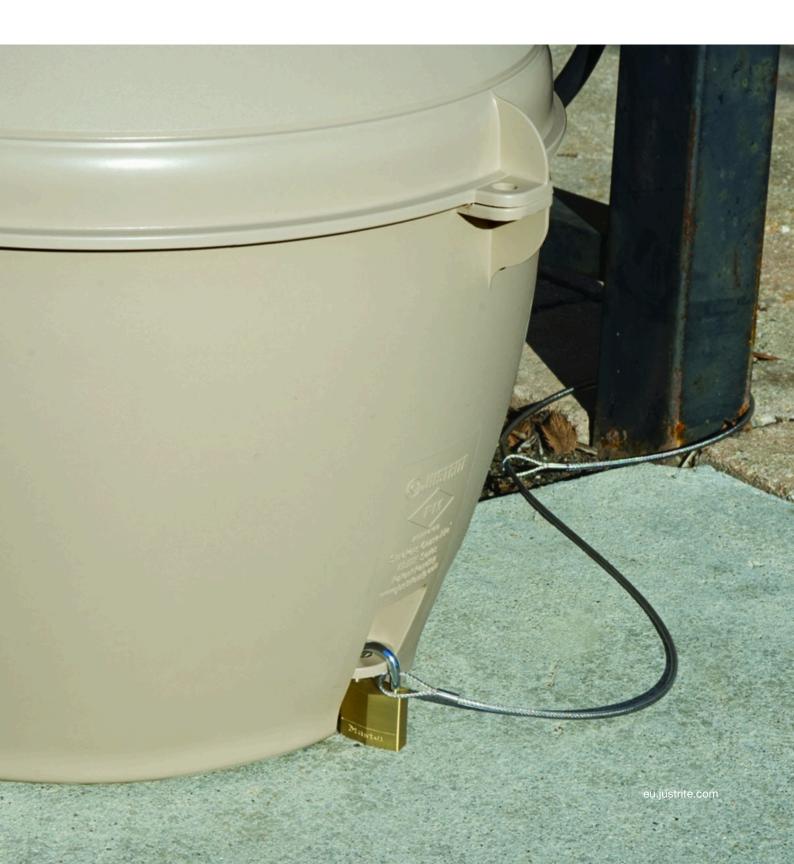

### Anchoring Cable Kit With Padlock

# Outdoor Ashtrays - Accessories for Smoking Receptacles Anchoring Cable Kit With Padlock

Colors:

Sizes:

## Outdoor Ashtrays - Accessories for Smoking Receptacles Anchoring Cable Kit With Padlock