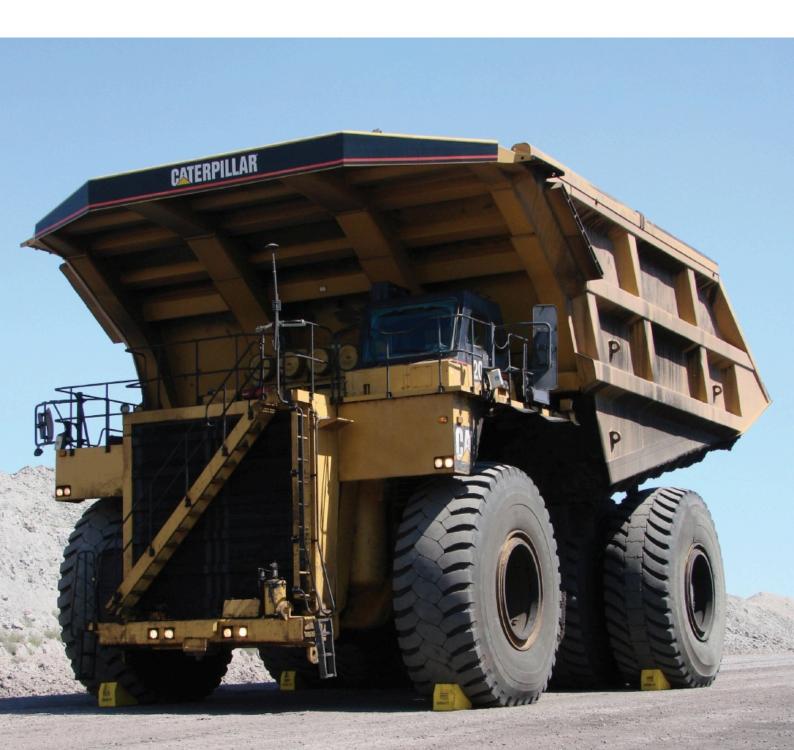

# MC Series Wheel Chocks

Checkers MC series heavy duty wheel chocks.

#### Wheel Chocks -**MC Series Wheel Chocks**

Checkers heavy duty MC series wheel chock is manufactured with highly durable, lightweight polyurethane construction. They are ideal for use with heavy equipment.

- Durable polyurethane construction is resistant to oils, • fuels, and solvents
- Larger base that makes them ideal for use with heavy • equipment
- Recessed carrying handle on the backside of the chock
- Light weight with tough urethane construction .
- Specially designed for use with mine support • equipment such as lubrication trucks and heavy maintenance vehicles.

#### Recommended use

- Indoor/Outdoor
- Heavy duty

Colors: Yellow

Sizes:

- 37cm x 63cm x 41cm
- 38.4cm x 38.1cm •
- 45 x 38.7 x 25.4 •
- 56cm x 38cm x 27cm

Accessories:

MC Series Mounting Bracket