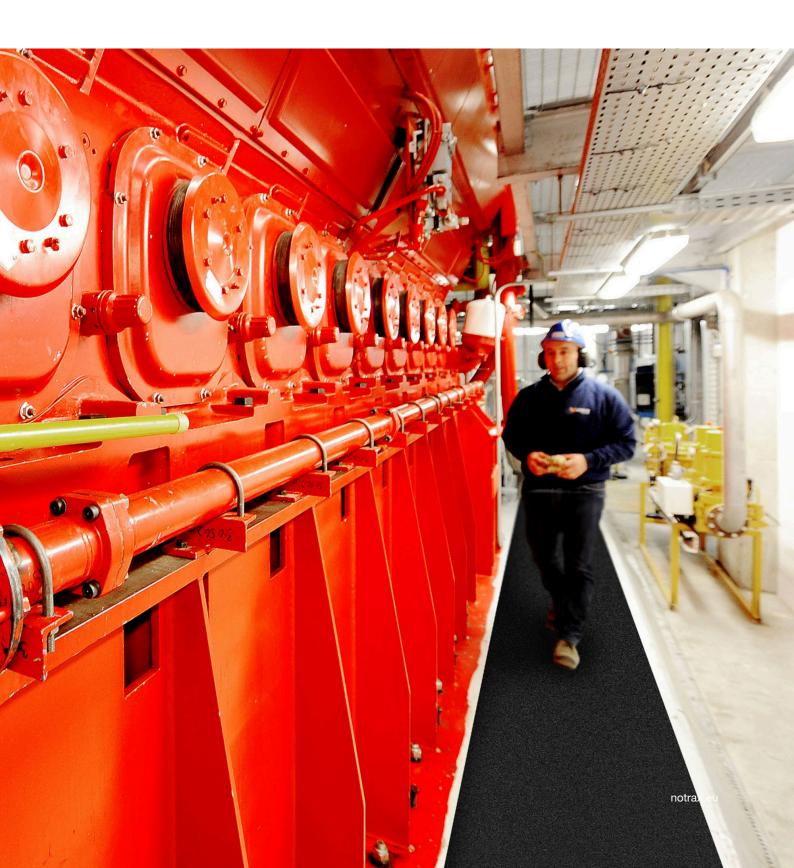

### Recommended use

- Wet/Dry and Oily Areas
- For placement in manufacturing plants, assembly lines, picking, packing and logistics warehouses, individual work stations.
- Heavy duty

### General

| Brand             | Notrax                                                                                                                      |  |  |
|-------------------|-----------------------------------------------------------------------------------------------------------------------------|--|--|
| Category          | Wet Areas Standalone Matting                                                                                                |  |  |
| Product Number    | 681                                                                                                                         |  |  |
| Product Family    | Industrial & Commercial Matting                                                                                             |  |  |
| Product Group     | Ergonomic, Anti-fatigue & Safety Matting                                                                                    |  |  |
| Product Name      | Grit Trax™                                                                                                                  |  |  |
| Recommended use   | For placement in manufacturing plants, assembly lines, picking, packing and logistics warehouses, individual work stations. |  |  |
| Shipping Location | Achterzeedijk 57, Unit 15, Barendrecht 2992SB, The Netherlands                                                              |  |  |
| Туре              | Wet/Dry or Oily Areas - Anti Slip Mats                                                                                      |  |  |
| Update trigger    | 20210310-1301                                                                                                               |  |  |
| Usage Intensity   | Heavy duty                                                                                                                  |  |  |