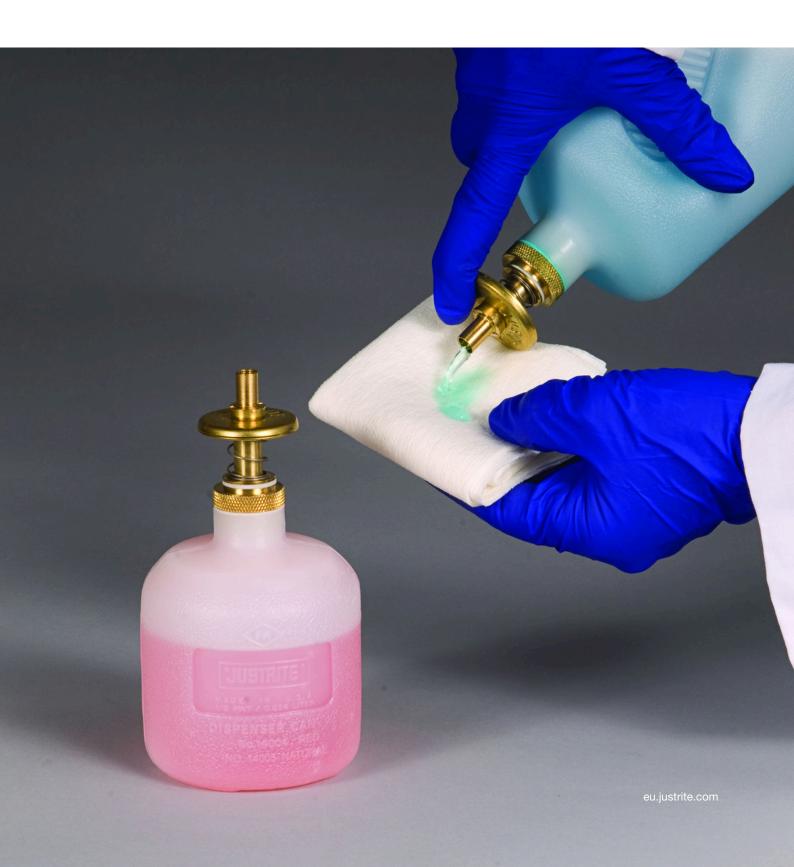

## Safety Dispenser Cans Dispensing Bottles and Bottle Jacket - Dispensing Bottles and Bottle

Permits easy, one-hand dispensing of liquids directly onto work surface. Leakproof, self-closing, brass dispenser valve minimizes spills and controls excess. FM Approved brass valves are ideal for use with flammables.

- Easy, one-hand dispensing of liquids directly onto work surface
- Leakproof, self-closing, brass dispenser valve minimizes spills and controls excess
- FM Approved brass valves are ideal for use with flammables

Textured, high-density polyethylene body provides a firm grip